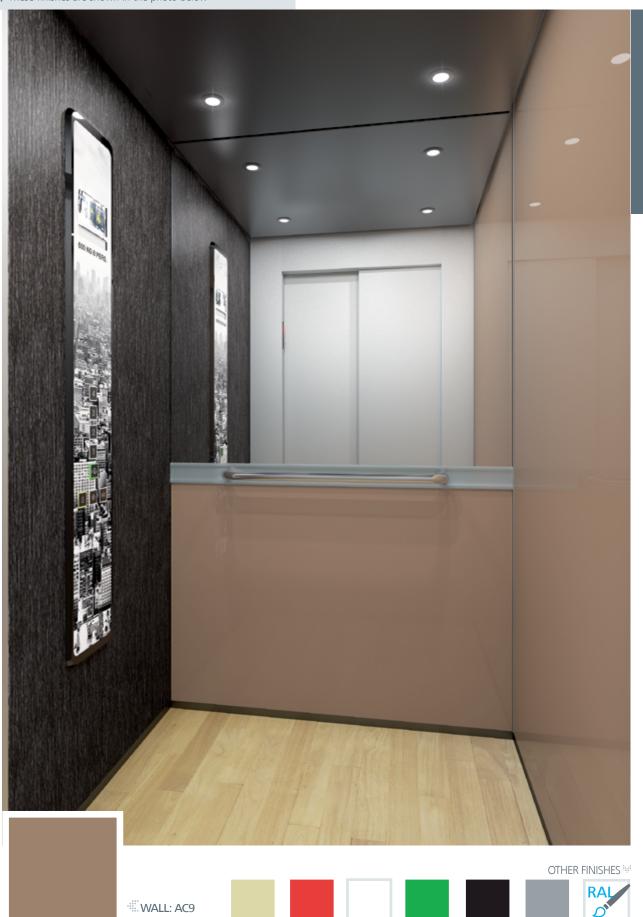

These finishes are shown in the photo below

WALL: AC9 | ATTACHED WALL PANEL: NA01 Oak Nature | FLOOR: R42 Vinyl Oak | CEILING: L40 | MIRROR: Partial | OPERATING PANEL FRAME: AL04 Black | OPERATING PANEL: FUSION JL Al2 | DISPLAY: TFT HANDRAIL: P13X12 | SKIRTING: AL04 Black