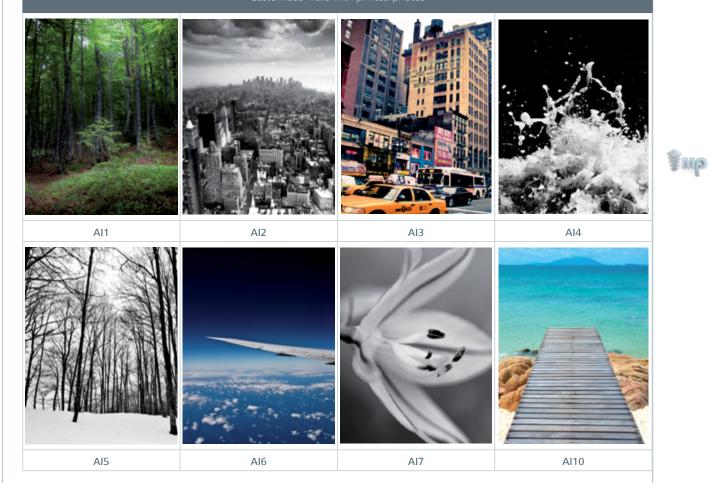

### IJ

35 Al1 37 Al5 36 Al3 38 Al6 (OTHER FINISHES: Al2, Al4, Al7, Al10)

## AMBIENTUM Customised walls with coloured glass panels or printed photos

Range Finish Al1

These finishes are shown in the photo below

AI3

Al4

AI5

Al6

AI7

AI10