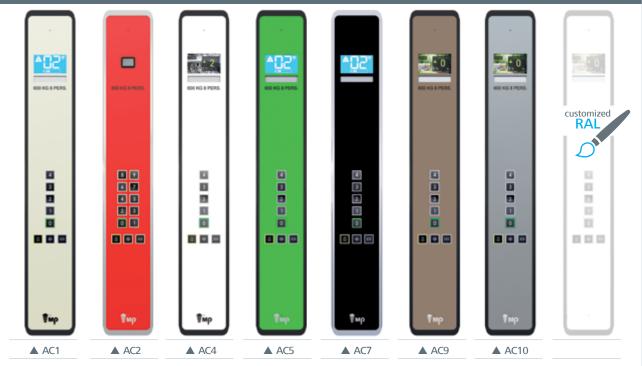

#### ▼ FUSION COLOR OPERATING PANEL

Material: thermoplastic polyester extruded (PET). Aluminium frame, black (AL04) or grey (AL11) coloured.

#### ▼ FUSION JL OPERATING PANEL

#### ▼ FULL HEIGHT COLUMN OPERATING PANEL

Material: stainless steel AISI 304, except X02: AISI 441 and X16: AISI 316.

#### ▼ FUSION SUPRA OPERATING PANEL

Material: stainless steel AISI 304, except X02: AISI 441 and X16: AISI 316. Aluminium frame, black (AL04) coloured.