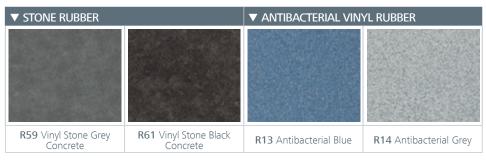

WALL: K17 Nature Beige | FLOOR: R58 Vinyl Stone Charcoal Concrete | CEILING: L95 | MIRROR: Width of Panel | OPERATING PANEL FRAME: AL11 Grey | OPERATING PANEL: FUSION COLOR AC7 DISPLAY: LCD | HANDRAIL: P13X12 | SKIRTING: AL12 Natural

## **AMBIENTUM**

Range Finish

Al6

Customised walls with coloured glass panels or printed photos

WALL: A16 | ATTACHED WALL PANEL: K10 Atlantic Blue | FLOOR:
R13 Antibacterial Blue | CEILING: L100 | MIRROR: Width of Panel
OPERATING PANEL FRAME: AL04 Black | OPERATING PANEL: FUSION
JL A16 DISPLAY: TFT | HANDRAIL: P13X12 | SKIRTING: AL12 Natural

AI7

AI10

WALL: AC10 | ATTACHED WALL PANEL: K01 White FLOOR: R14 Antibacterial Grey | CEILING: L40 | MIRROR: Partial OPERATING PANEL FRAME: AL04 Black | OPERATING PANEL: FUSION JL AI5 | DISPLAY: TFT | HANDRAIL: P13X12 | SKIRTING: AL12 Natural