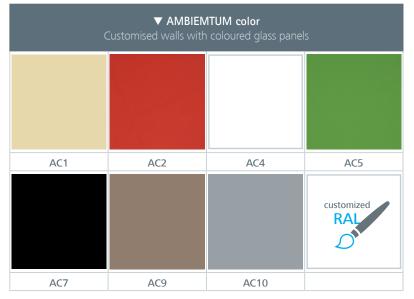

### AMBIENTUM

Customised walls with coloured glass panels or printed photos

AMBIENTUM
Customised walls with coloured
glass panels or printed photos

These finishes are shown in the photo below

AC1

AC2

AC4

AC5

AC7

AC10

customized