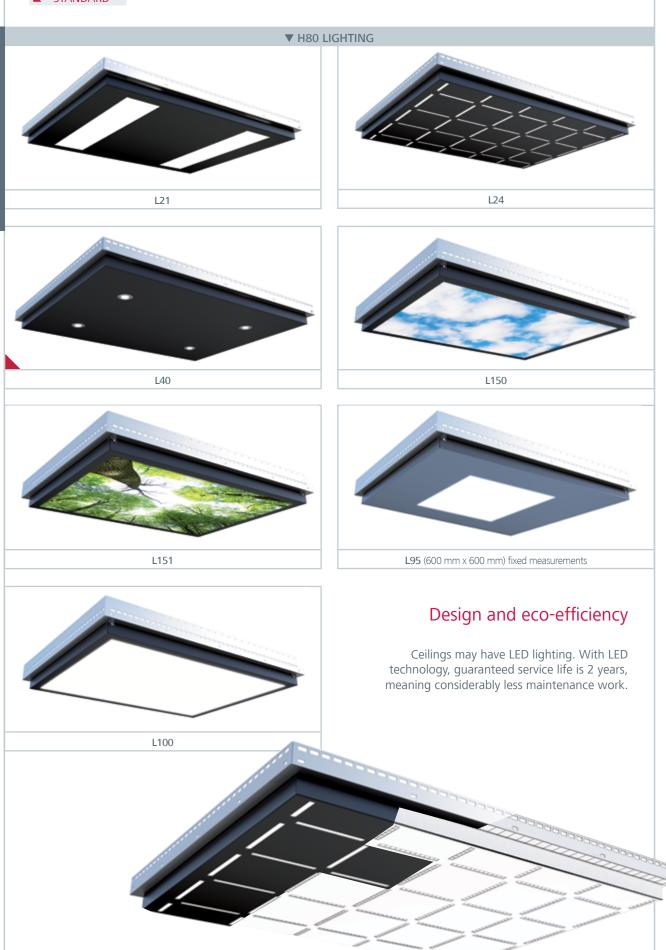

#### ▼ H25 LIGHTING

\* L90 (600 mm x 600 mm) fixed measurements

L61

L97 (600 mm x 600 mm) fixed measurements

L96

- NOTE: In cars with grid soffits, if the width or depth exceeds 1550 mm, two grids shall be used. If the depth and width both exceed 1550 mm, 4 grids shall be used. This is not applicable to L61 lighting.
  - \* LED plate to be fixed directly to ceiling. Available with open ceilings (painted) or with laminate lining (finishes allowed: VILITER and SUPRA).

Model L21

Model L40

Model L95

00

000