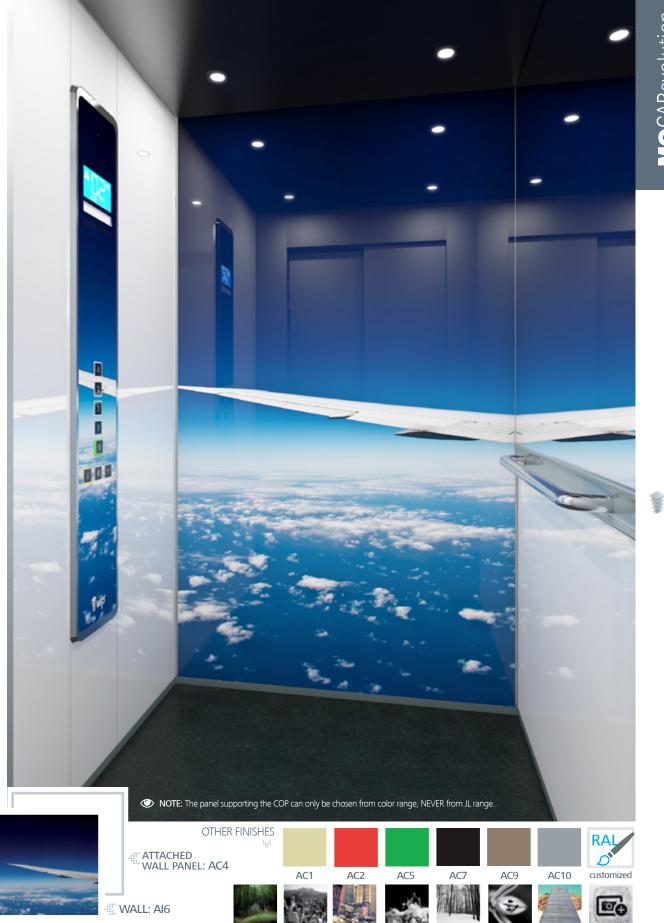

## **AMBIENTUM**

Range Finish

Al6

Customised walls with coloured glass panels or printed photos

WALL: A16 | ATTACHED WALL PANEL: K10 Atlantic Blue | FLOOR:
R13 Antibacterial Blue | CEILING: L100 | MIRROR: Width of Panel
OPERATING PANEL FRAME: AL04 Black | OPERATING PANEL: FUSION
JL A16 DISPLAY: TFT | HANDRAIL: P13X12 | SKIRTING: AL12 Natural