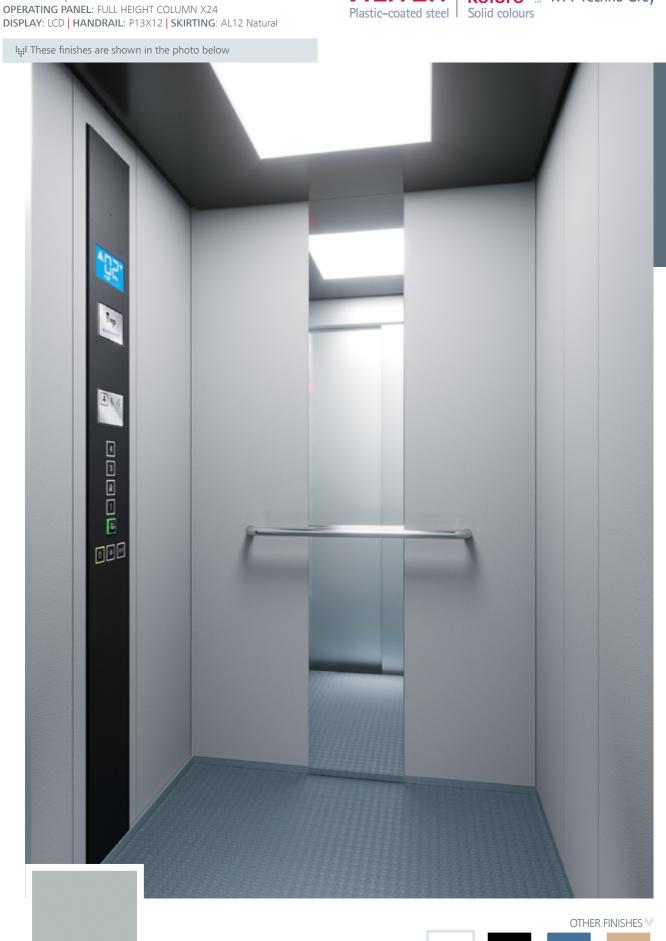

SuperMirror

Shine

WALL: 1636 | FLOOR: G59 Artificial Granite White CEILING: L97 | MIRROR: Width of Panel OPERATING PANEL: FULL HEIGHT COLUMN X02 DISPLAY: LCD | HANDRAIL: P13X12 | SKIRTING: AL12 Natural

These finishes are shown in the photo below