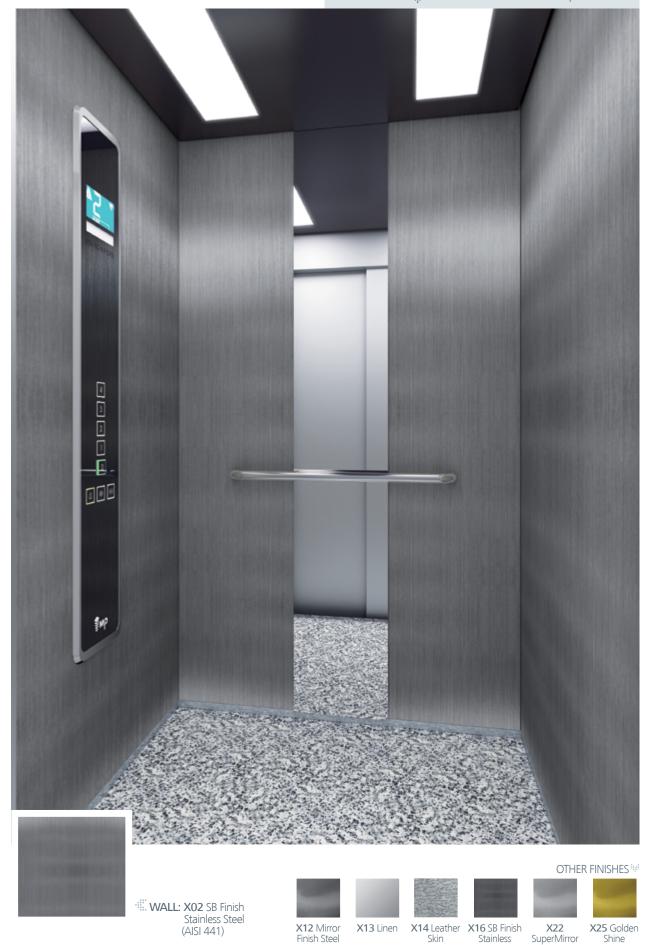

These finishes are shown in the photo below

NA01 Oak Nature

WALL: NA04 Olmo

\*Mb

WALL: X02 SB Finish Stainless Steel | FLOOR: G01 Natural Granite Black CEILING: L21 | MIRROR: Width of Panel | OPERATING PANEL FRAME: AL11 Grey | OPERATING PANEL: FUSION COLOR AC7 DISPLAY: LCD | HANDRAIL: P13X12 | SKIRTING: X02 SB Finish Stainless Steel

These finishes are shown in the photo below

SuperMirror

Shine

Finish Steel

Skin

Stainless Steel Plus

28

\*MS

These finishes are shown in the photo below

X13

Stainless Steel

X14 Leather

Skin

**X16** SB

Steel Plus

Finish Stainless SuperMirror Golden Shine

Shine

Finish Steel

(AISI 304)

X25

SUPRA Stainless steel

WALL: X13 Linen | FLOOR: G63 Eco Granite Star Light CEILING: L96 | MIRROR: Full with Band | OPERATING PANEL FRAME: AL11 Grey | **OPERATING PANEL**: FUSION COLOR AC7 **DISPLAY**: LCD | **HANDRAIL**: P13X12 | **SKIRTING**: X13 Linen