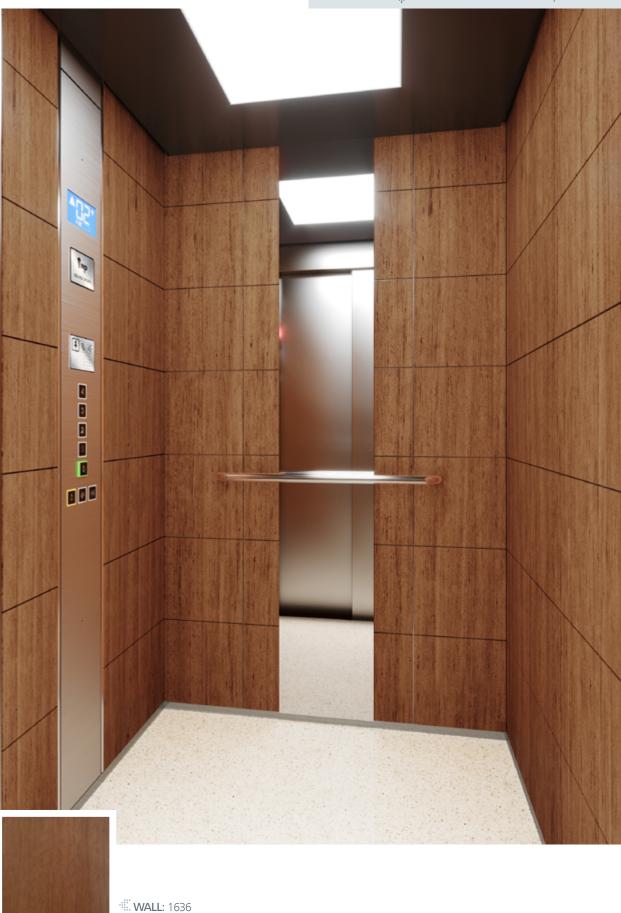

SuperMirror

Shine

WALL: 1636 | FLOOR: G59 Artificial Granite White CEILING: L97 | MIRROR: Width of Panel OPERATING PANEL: FULL HEIGHT COLUMN X02 DISPLAY: LCD | HANDRAIL: P13X12 | SKIRTING: AL12 Natural

These finishes are shown in the photo below