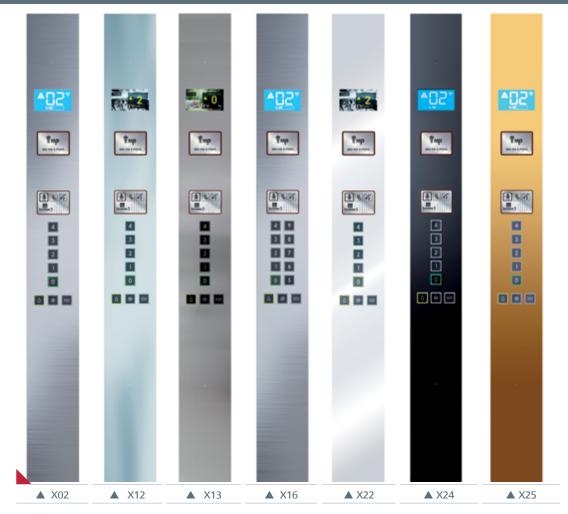

## **O** SUPRA

Stainless steel

- 28 XO2 SB Finish Stainless Steel
- 29 X12 Mirror Finish Steel
- **30** X13 Linen
- 31 X16 SB Finish Stainless Steel Plus
- 32 X22 Super Mirror Shine
- 33 X25 Golden Shine

These finishes are shown in the photo below

NA01 Oak Nature

WALL: NA04 Olmo

\*Mb

WALL: X02 SB Finish Stainless Steel | FLOOR: G01 Natural Granite Black CEILING: L21 | MIRROR: Width of Panel | OPERATING PANEL FRAME: AL11 Grey | OPERATING PANEL: FUSION COLOR AC7 DISPLAY: LCD | HANDRAIL: P13X12 | SKIRTING: X02 SB Finish Stainless Steel

These finishes are shown in the photo below

SuperMirror

Shine

Finish Steel

Skin

Stainless Steel Plus

28

\*MS

These finishes are shown in the photo below

X13

Stainless Steel

X14 Leather

Skin

**X16** SB

Steel Plus

Finish Stainless SuperMirror Golden Shine

Shine

Finish Steel

(AISI 304)

X25

SUPRA Stainless steel

WALL: X13 Linen | FLOOR: G63 Eco Granite Star Light CEILING: L96 | MIRROR: Full with Band | OPERATING PANEL FRAME: AL11 Grey | **OPERATING PANEL**: FUSION COLOR AC7 **DISPLAY**: LCD | **HANDRAIL**: P13X12 | **SKIRTING**: X13 Linen

These finishes are shown in the photo below

X22 X25 SuperMirror Golden Shine Shine

X12

Mirror Finish

Steel

SB Finish

X14 Leather

Skin

**X16** SB

Steel Plus

Finish Stainless

\*Mb

30

WALL: X13 Linen

(AISI 304)

\$MO

WALL: X16 SB Finish Stainless Steel Plus | FLOOR: G53 Artificial Granite Night Mist | CEILING: L24 | MIRROR: Width of Panel | OPERATING PANEL FRAME: ALO4 Black | OPERATING PANEL: FUSION SUPRA X25 | DISPLAY: LCD | HANDRAIL: P12X12 | SKIRTING: X16 SB Finish Stainless Steel Plus

SUPRA Stainless steel

Finish X16 SB Finish Stainless Steel Plus

These finishes are shown in the photo below

X02

SB Finish

Stainless Steel

X12

Mirror Finish

Steel

X13

X14 Leather

Skin

X22

Shine

X25

SuperMirror Golden Shine

(AISI 316)

SUPRA Stainless steel

WALL: X22 SuperMirror Shine | FLOOR: G04 Natural Granite Crystal White CEILING: L21 | MIRROR: Width of Panel | OPERATING PANEL FRAME: AL11 Grey | OPERATING PANEL: FUSION COLOR AC7 DISPLAY: LCD | HANDRAIL: P13X12 | SKIRTING: X22 Super Mirror Shine

These finishes are shown in the photo below

32

\*MS

SB Finish

Stainless Steel

X12

Mirror Finish

Steel

Linen

X14 Leather

X16 SB X25 Finish Stainless Golden Shine Steel Plus

SUPRA Stainless steel

X25 Golden Shine

These finishes are shown in the photo below

X02

SB Finish

X12

Mirror Finish

X14 Leather

Skin

Finish Stainless

Steel Plus

WALL: X25 Golden Shine (AISI 304)

X22