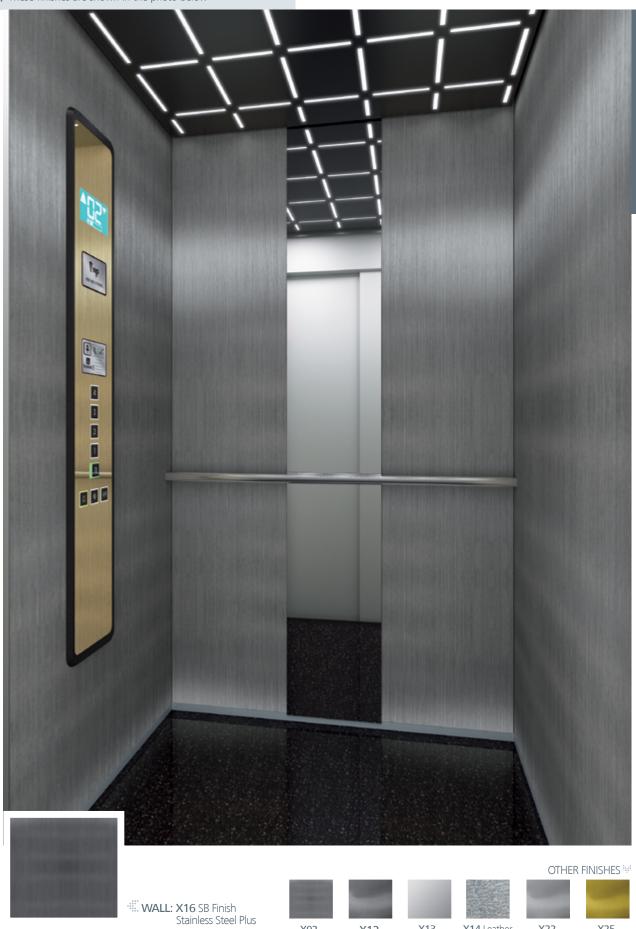

WALL: X16 SB Finish Stainless Steel Plus | FLOOR: G53 Artificial Granite Night Mist | CEILING: L24 | MIRROR: Width of Panel | OPERATING PANEL FRAME: ALO4 Black | OPERATING PANEL: FUSION SUPRA X25 | DISPLAY: LCD | HANDRAIL: P12X12 | SKIRTING: X16 SB Finish Stainless Steel Plus

SUPRA Stainless steel

Finish X16 SB Finish Stainless Steel Plus

These finishes are shown in the photo below

X02

SB Finish

Stainless Steel

X12

Mirror Finish