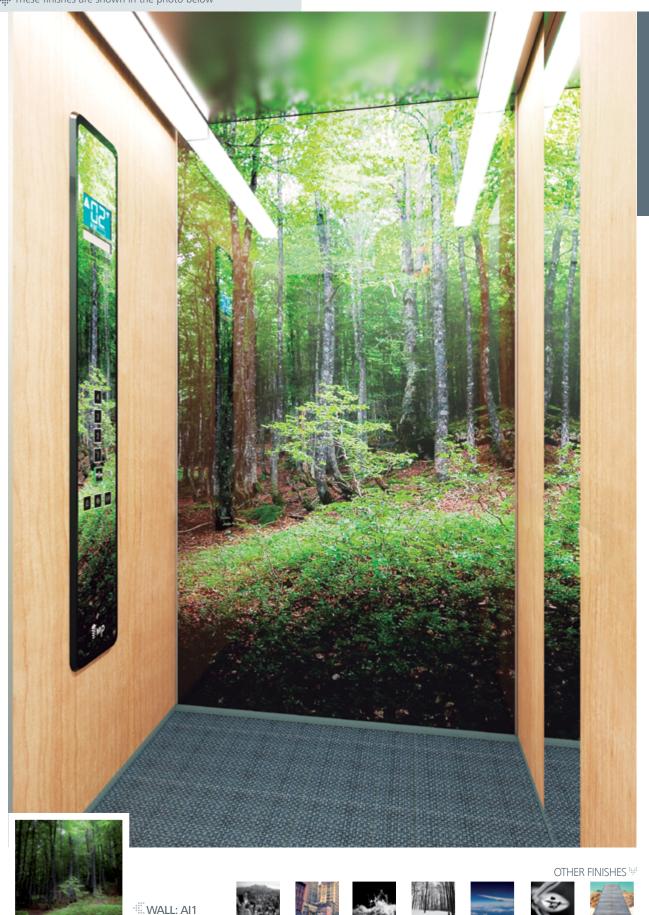

### AMBIENTUM

Customised walls with coloured glass panels or printed photos

### IJ

35 Al1 37 Al5 36 Al3 38 Al6 (OTHER FINISHES: Al2, Al4, Al7, Al10)

## AMBIENTUM Customised walls with coloured glass panels or printed photos

Range Finish Al1

These finishes are shown in the photo below

AI3

Al4

AI5

Al6

AI7