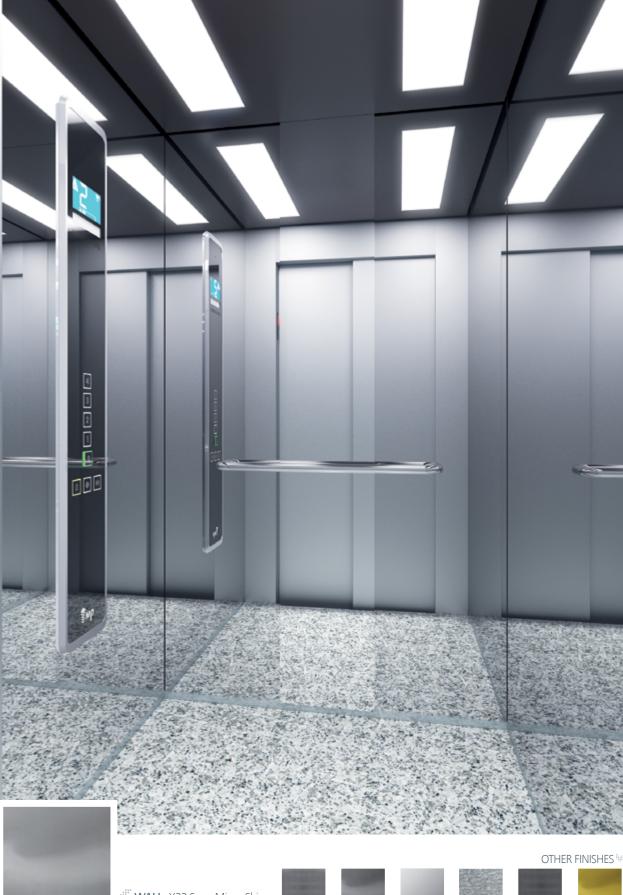

(AISI 316)

SUPRA Stainless steel

WALL: X22 SuperMirror Shine | FLOOR: G04 Natural Granite Crystal White CEILING: L21 | MIRROR: Width of Panel | OPERATING PANEL FRAME: AL11 Grey | OPERATING PANEL: FUSION COLOR AC7 DISPLAY: LCD | HANDRAIL: P13X12 | SKIRTING: X22 Super Mirror Shine