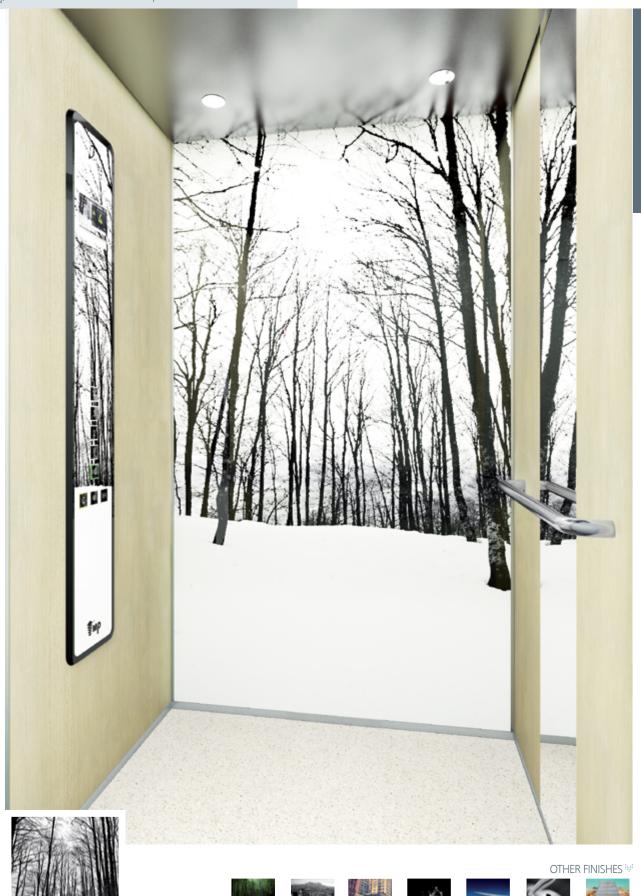

## **AMBIENTUM**

Range unike

Customised walls with coloured glass panels or printed photos

WALL: Unike | ATTACHED WALL PANEL: NE05 White Orchid | FLOOR:
G59 Artificial Granite White | CEILING: L40 | MIRROR: Width of Panel
OPERATING PANEL FRAME: AL04 Black | OPERATING PANEL: SUPRA X02
DISPLAY: LCD | HANDRAIL: P13X12 | SKIRTING: AL12 Natural

These finishes are shown in the photo below

These finishes are shown in the photo below

**WALL:** unike. Customise the wall with your own images.

WALL: AI6 ATTACHED WALL PANEL: AC4

FLOOR: R61 Vinyl Stone | CEILING: L40 | MIRROR: Partial