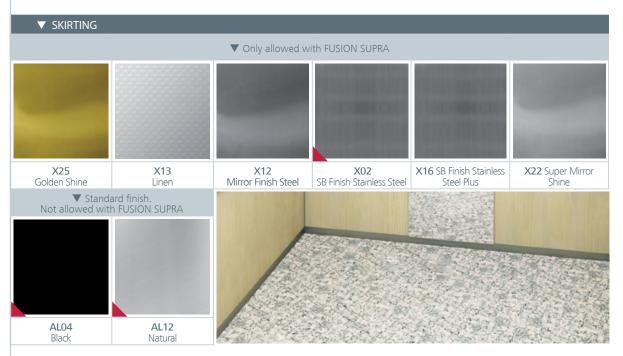

## **O** SUPRA

Stainless steel

- 28 XO2 SB Finish Stainless Steel
- 29 X12 Mirror Finish Steel
- **30** X13 Linen
- 31 X16 SB Finish Stainless Steel Plus
- 32 X22 Super Mirror Shine
- 33 X25 Golden Shine

These finishes are shown in the photo below

NA01 Oak Nature

WALL: NA04 Olmo

\*Mb

WALL: X02 SB Finish Stainless Steel | FLOOR: G01 Natural Granite Black CEILING: L21 | MIRROR: Width of Panel | OPERATING PANEL FRAME: AL11 Grey | OPERATING PANEL: FUSION COLOR AC7 DISPLAY: LCD | HANDRAIL: P13X12 | SKIRTING: X02 SB Finish Stainless Steel

These finishes are shown in the photo below

SuperMirror

Shine

Finish Steel

Skin

Stainless Steel Plus

28

\*MS

These finishes are shown in the photo below

X13

Stainless Steel

X14 Leather

Skin

**X16** SB

Steel Plus

Finish Stainless SuperMirror Golden Shine

Shine

Finish Steel

(AISI 304)

X25

SUPRA Stainless steel

WALL: X13 Linen | FLOOR: G63 Eco Granite Star Light CEILING: L96 | MIRROR: Full with Band | OPERATING PANEL FRAME: AL11 Grey | **OPERATING PANEL**: FUSION COLOR AC7 **DISPLAY**: LCD | **HANDRAIL**: P13X12 | **SKIRTING**: X13 Linen

These finishes are shown in the photo below

X22 X25 SuperMirror Golden Shine Shine

X12

Mirror Finish

Steel

SB Finish

X14 Leather

Skin

**X16** SB

Steel Plus

Finish Stainless

\*Mb

30

WALL: X13 Linen

(AISI 304)

\$MO

WALL: X16 SB Finish Stainless Steel Plus | FLOOR: G53 Artificial Granite Night Mist | CEILING: L24 | MIRROR: Width of Panel | OPERATING PANEL FRAME: ALO4 Black | OPERATING PANEL: FUSION SUPRA X25 | DISPLAY: LCD | HANDRAIL: P12X12 | SKIRTING: X16 SB Finish Stainless Steel Plus

SUPRA Stainless steel

Finish X16 SB Finish Stainless Steel Plus

These finishes are shown in the photo below

X02

SB Finish

Stainless Steel

X12

Mirror Finish

Steel

X13

X14 Leather

Skin

X22

Shine

X25

SuperMirror Golden Shine

(AISI 316)

SUPRA Stainless steel

WALL: X22 SuperMirror Shine | FLOOR: G04 Natural Granite Crystal White CEILING: L21 | MIRROR: Width of Panel | OPERATING PANEL FRAME: AL11 Grey | OPERATING PANEL: FUSION COLOR AC7 DISPLAY: LCD | HANDRAIL: P13X12 | SKIRTING: X22 Super Mirror Shine

These finishes are shown in the photo below

32

\*MS

SB Finish

Stainless Steel

X12

Mirror Finish

Steel

Linen

X14 Leather

X16 SB X25 Finish Stainless Golden Shine Steel Plus

SUPRA Stainless steel

X25 Golden Shine

These finishes are shown in the photo below

X02

SB Finish

X12

Mirror Finish

X14 Leather

Skin

Finish Stainless

Steel Plus

WALL: X25 Golden Shine (AISI 304)

X22