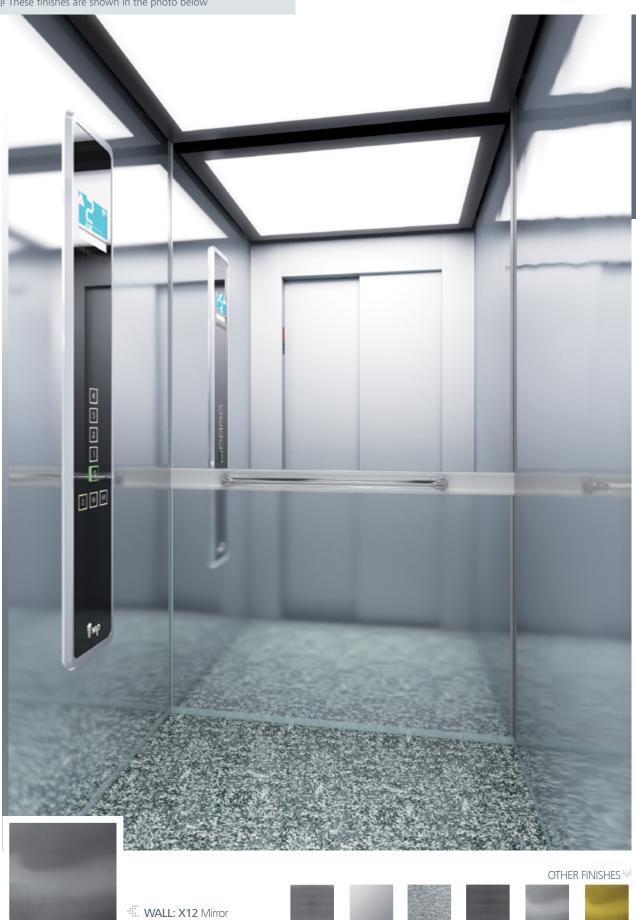

These finishes are shown in the photo below

X22 X25 SuperMirror Golden Shine Shine

X12

Mirror Finish

Steel

SB Finish

X14 Leather

Skin

**X16** SB

Steel Plus

Finish Stainless

\*Mb

30

WALL: X13 Linen

(AISI 304)

\$MO

WALL: X16 SB Finish Stainless Steel Plus | FLOOR: G53 Artificial Granite Night Mist | CEILING: L24 | MIRROR: Width of Panel | OPERATING PANEL FRAME: ALO4 Black | OPERATING PANEL: FUSION SUPRA X25 | DISPLAY: LCD | HANDRAIL: P12X12 | SKIRTING: X16 SB Finish Stainless Steel Plus