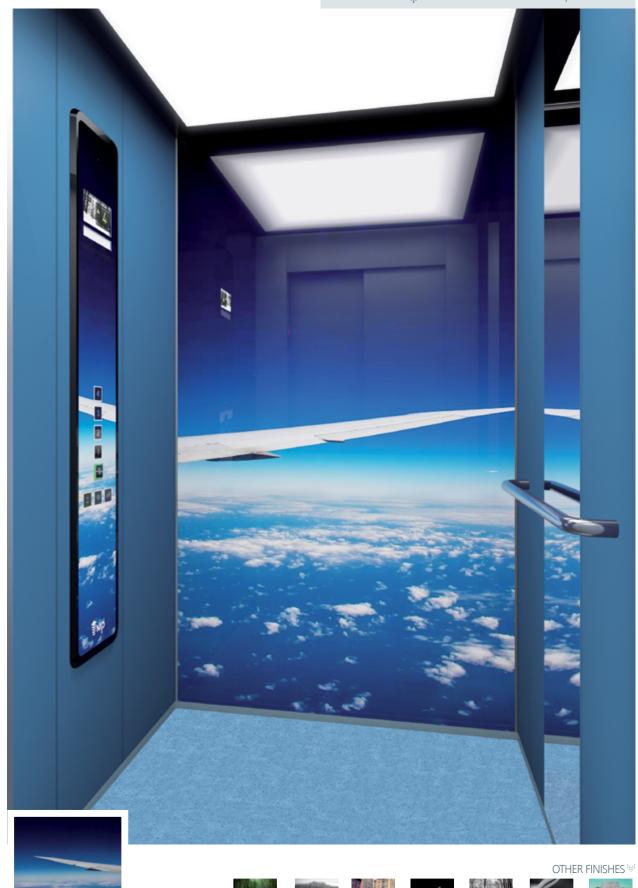

## **AMBIENTUM**

Customised walls with coloured glass panels or printed photos

WALL: AC5 | ATTACHED WALL PANEL: K01 White | FLOOR: G54
Artificial Granite Mist | CEILING: L100 | MIRROR: Partial | OPERATING
PANEL FRAME: AL04 Black | OPERATING PANEL: FUSION JL Al1
DISPLAY: LCD | HANDRAIL: P13X12 | SKIRTING: AL04 Black