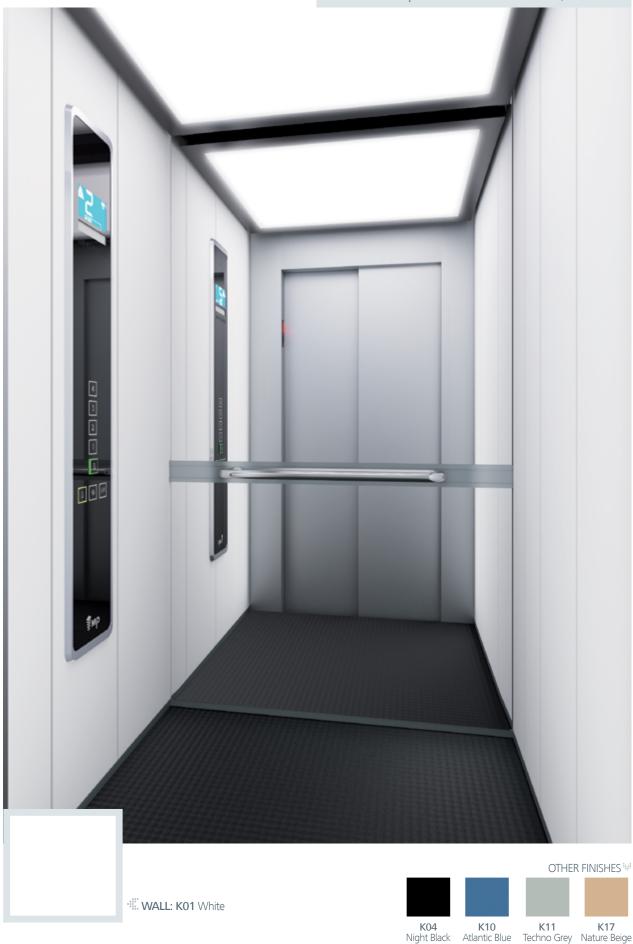

WALL: K01 White | FLOOR: R24 Circle Black | CEILING: L100
MIRROR: Full with Band | OPERATING PANEL FRAME: AL11 Grey
OPERATING PANEL: FUSION COLOR AC7
DISPLAY: LCD | HANDRAIL: P13X12 | SKIRTING: AL12 Natural

Range Finish
KOOOTO :: KO4 Night Black
Solid colours

These finishes are shown in the photo below

Atlantic Blue Techno Grey Nature Beige

White

WALL: K10 Atlantic Blue | FLOOR: G53 Artificial Granite Night Mist CEILING: L97 | MIRROR: Width of Panel | OPERATING PANEL FRAME: AL11 Grey | OPERATING PANEL: FUSION COLOR AC7 DISPLAY: LCD | HANDRAIL: P13X12 | SKIRTING: AL12 Natural