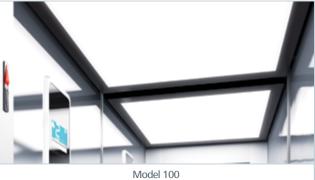

#### ▼ H25 LIGHTING

\* L90 (600 mm x 600 mm) fixed measurements

L61

L97 (600 mm x 600 mm) fixed measurements

L96

- NOTE: In cars with grid soffits, if the width or depth exceeds 1550 mm, two grids shall be used. If the depth and width both exceed 1550 mm, 4 grids shall be used. This is not applicable to L61 lighting.
  - \* LED plate to be fixed directly to ceiling. Available with open ceilings (painted) or with laminate lining (finishes allowed: VILITER and SUPRA).

Model L21

Model L40

Model L95

00

000