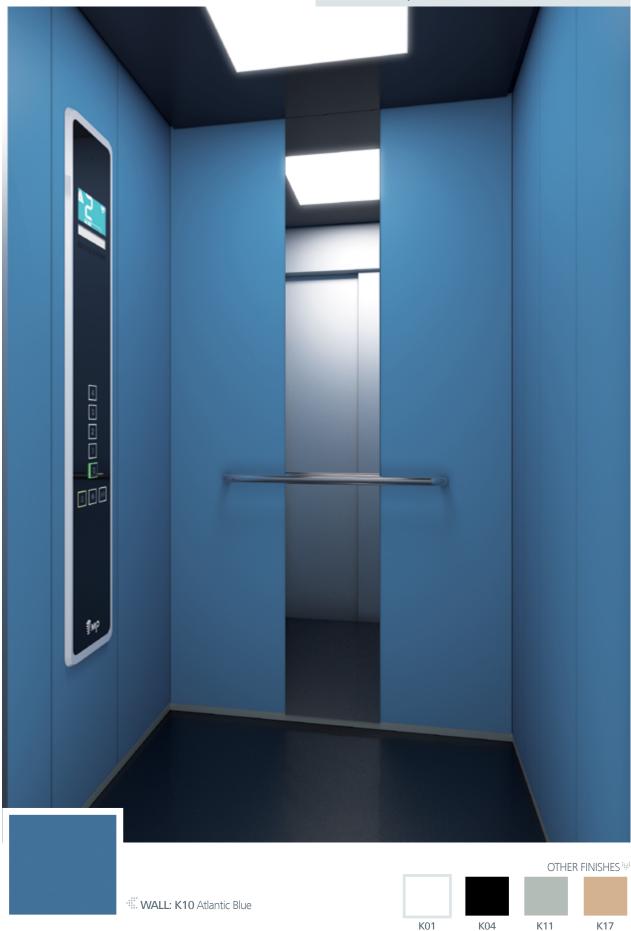

Range Finish
KOOOTO :: KO4 Night Black
Solid colours

These finishes are shown in the photo below

Atlantic Blue Techno Grey Nature Beige

White

WALL: K10 Atlantic Blue | FLOOR: G53 Artificial Granite Night Mist CEILING: L97 | MIRROR: Width of Panel | OPERATING PANEL FRAME: AL11 Grey | OPERATING PANEL: FUSION COLOR AC7 DISPLAY: LCD | HANDRAIL: P13X12 | SKIRTING: AL12 Natural