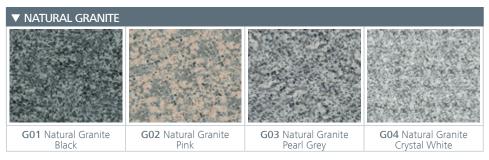

WALL: NE04 Fresno | FLOOR: G02 Natural Granite Pink CEILING: L100 | MIRROR: Full with Band | OPERATING PANEL FRAME: AL11 Grey | OPERATING PANEL: FUSION COLOR AC7 DISPLAY: LCD | HANDRAIL: P13X12 | SKIRTING: AL12 Natural

These finishes are shown in the photo below

WALLS: Exclusive. Customise the walls with a wide range of finishes and textures.

\*Mb

WALL: NA01 Oak Nature | FLOOR: G04 Natural Granite Crystal White CEILING: L100 | MIRROR: Full with Band | OPERATING PANEL FRAME: AL11 Grey | OPERATING PANEL: FUSION COLOR AC7 DISPLAY: LCD | HANDRAIL: P13X12 | SKIRTING: AL12 Natural

These finishes are shown in the photo below

NA01 Oak Nature

WALL: NA04 Olmo

\*Mb

WALL: X02 SB Finish Stainless Steel | FLOOR: G01 Natural Granite Black CEILING: L21 | MIRROR: Width of Panel | OPERATING PANEL FRAME: AL11 Grey | OPERATING PANEL: FUSION COLOR AC7 DISPLAY: LCD | HANDRAIL: P13X12 | SKIRTING: X02 SB Finish Stainless Steel