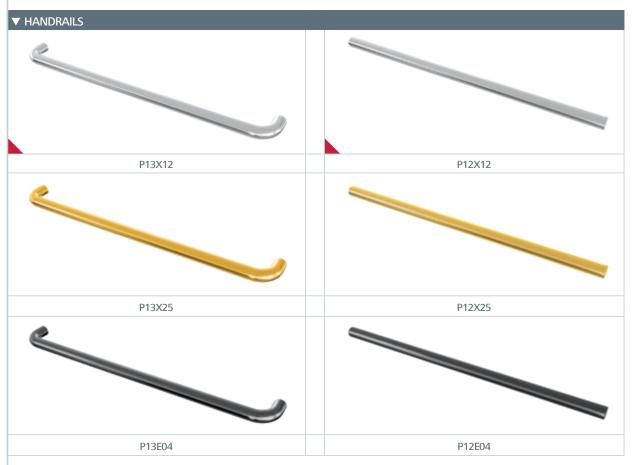

WALL: K01 White | FLOOR: R24 Circle Black | CEILING: L100
MIRROR: Full with Band | OPERATING PANEL FRAME: AL11 Grey
OPERATING PANEL: FUSION COLOR AC7
DISPLAY: LCD | HANDRAIL: P13X12 | SKIRTING: AL12 Natural

These finishes are shown in the photo below

\$ MO

WALL: K04 Night Black | FLOOR: G59 Artificial Granite White CEILING: L40 | MIRROR: Width of Panel | OPERATING PANEL FRAME: AL04 Black | OPERATING PANEL: FUSION COLOR AC4 DISPLAY: TFT | HANDRAIL: P12X12 | SKIRTING: AL12 Natural

Range Finish
KOOOTO :: KO4 Night Black
Solid colours

These finishes are shown in the photo below

Atlantic Blue Techno Grey Nature Beige

White

WALL: K10 Atlantic Blue | FLOOR: G53 Artificial Granite Night Mist CEILING: L97 | MIRROR: Width of Panel | OPERATING PANEL FRAME: AL11 Grey | OPERATING PANEL: FUSION COLOR AC7 DISPLAY: LCD | HANDRAIL: P13X12 | SKIRTING: AL12 Natural

These finishes are shown in the photo below

Night Black Techno Grey Nature Beige

White

\*Ms

Range Finish K11 Techno Grey Finish

**WALL:** K11 Techno Grey

K04 K10 K17 Night Black Atlantic Blue Nature Beige

K01 White

WALL: K17 Nature Beige | FLOOR: R58 Vinyl Stone Charcoal Concrete | CEILING: L95 | MIRROR: Width of Panel | OPERATING PANEL FRAME: AL11 Grey | OPERATING PANEL: FUSION COLOR AC7 DISPLAY: LCD | HANDRAIL: P13X12 | SKIRTING: AL12 Natural

These finishes are shown in the photo below

**K04** Night Black

K10

Atlantic Blue Techno Grey

K11

K01

White

\*Mb

MS WE

WALL: K41 Platinum | FLOOR: G59 Artificial Granite White CEILING: L100 | MIRROR: Partial | OPERATING PANEL FRAME: AL11 Grey | OPERATING PANEL: FUSION COLOR AC7 DISPLAY: LCD | HANDRAIL: P13X12 | SKIRTING: AL12 Natural

Range avatar > K41 Platinum Imitation wood and stainless steel

Finish

These finishes are shown in the photo below

WALL: K41 Platinum

K42 Timber

WALL: K42 Timber | FLOOR: G59 Artificial Granite White CEILING: L24 | MIRROR: Width of Panel | OPERATING PANEL FRAME: AL04 Black OPERATING PANEL: FUSION SUPRA X02 DISPLAY: LCD | HANDRAIL: P13X12 | SKIRTING: AL12 Natural

These finishes are shown in the photo below

WALL: NE02 Golden Rot | FLOOR: R42 Vinyl Oak | CEILING: L24 MIRROR: Width of Panel | OPERATING PANEL FRAME: AL11 Grey

**OPERATING PANEL: FUSION COLOR AC7** 

DISPLAY: LCD | HANDRAIL: P13X12 | SKIRTING: AL04 Black

Range newform NE02 Golden Plastic-coated chipboard (melamine)

Finish Rot

These finishes are shown in the photo below

NE04 Fresno

NE06 Grey Soft

\*MS

Range Finish **newform** ME04 Fresno Plastic-coated chipboard (melamine)

WALL: NE04 Fresno | FLOOR: G02 Natural Granite Pink CEILING: L100 | MIRROR: Full with Band | OPERATING PANEL FRAME: AL11 Grey | OPERATING PANEL: FUSION COLOR AC7 DISPLAY: LCD | HANDRAIL: P13X12 | SKIRTING: AL12 Natural

These finishes are shown in the photo below

\*MS

NE05 White Orchid

NE06 Grey

\*MS

WALL: NE05 White Orchid | FLOOR: G04 Natural Granite Crystal White CEILING: L61 | MIRROR: Width of Panel | OPERATING PANEL FRAME: AL11 Grey | OPERATING PANEL: FUSION COLOR AC5 DISPLAY: LCD | HANDRAIL: P12X12 | SKIRTING: AL12 Natural

Range newform NE05 White Plastic-coated chipboard (melamine)

Finish Orchid

NE04 Fresno

NE06 Grey Soft

WALL: NE06 Grey Soft | FLOOR: R73 Indigo Woven CEILING: L40 | MIRROR: Width of Panel | OPERATING PANEL FRAME: AL11 Grey | OPERATING PANEL: FUSION COLOR AC4 DISPLAY: TFT | HANDRAIL: P13X12 | SKIRTING: AL12 Natural

These finishes are shown in the photo below

NE04

NE05 White Orchid

WALL: Exclusive | ATTACHED WALL PANEL: Exclusive | FLOOR: G59 Artificial Granite White | CEILING: L40 | MIRROR: Width of Panel OPERATING PANEL FRAME: ALO4 Black | OPERATING PANEL: SUPRA X02 DISPLAY: LCD | HANDRAIL: P13X12 | SKIRTING: AL12 Natural

These finishes are shown in the photo below

WALLS: Exclusive. Customise the walls with a wide range of finishes and textures.

\*Mb

WALL: NA01 Oak Nature | FLOOR: G04 Natural Granite Crystal White CEILING: L100 | MIRROR: Full with Band | OPERATING PANEL FRAME: AL11 Grey | OPERATING PANEL: FUSION COLOR AC7 DISPLAY: LCD | HANDRAIL: P13X12 | SKIRTING: AL12 Natural

These finishes are shown in the photo below

NA04 Olmo

WALL: NA01 Oak Nature

26

\*MS

WALL: NA04 Olmo | FLOOR: G53 Artificial Granite Night Mist CEILING: L95 | MIRROR: Width of Panel | OPERATING PANEL FRAME: AL11 Grey | OPERATING PANEL: FUSION COLOR AC7 DISPLAY: LCD | HANDRAIL: P13X12 | SKIRTING: AL12 Natural

These finishes are shown in the photo below

NA01 Oak Nature

WALL: NA04 Olmo

\*Mb

WALL: X02 SB Finish Stainless Steel | FLOOR: G01 Natural Granite Black CEILING: L21 | MIRROR: Width of Panel | OPERATING PANEL FRAME: AL11 Grey | OPERATING PANEL: FUSION COLOR AC7 DISPLAY: LCD | HANDRAIL: P13X12 | SKIRTING: X02 SB Finish Stainless Steel

These finishes are shown in the photo below

SuperMirror

Shine

Finish Steel

Skin

Stainless Steel Plus

28

\*MS

These finishes are shown in the photo below

X13

Stainless Steel

X14 Leather

Skin

**X16** SB

Steel Plus

Finish Stainless SuperMirror Golden Shine

Shine

Finish Steel

(AISI 304)

X25

SUPRA Stainless steel

WALL: X13 Linen | FLOOR: G63 Eco Granite Star Light CEILING: L96 | MIRROR: Full with Band | OPERATING PANEL FRAME: AL11 Grey | **OPERATING PANEL**: FUSION COLOR AC7 **DISPLAY**: LCD | **HANDRAIL**: P13X12 | **SKIRTING**: X13 Linen

These finishes are shown in the photo below

X22 X25 SuperMirror Golden Shine Shine

X12

Mirror Finish

Steel

SB Finish

X14 Leather

Skin

**X16** SB

Steel Plus

Finish Stainless

\*Mb

30

WALL: X13 Linen

(AISI 304)

\$MO

WALL: X16 SB Finish Stainless Steel Plus | FLOOR: G53 Artificial Granite Night Mist | CEILING: L24 | MIRROR: Width of Panel | OPERATING PANEL FRAME: ALO4 Black | OPERATING PANEL: FUSION SUPRA X25 | DISPLAY: LCD | HANDRAIL: P12X12 | SKIRTING: X16 SB Finish Stainless Steel Plus

SUPRA Stainless steel

Finish X16 SB Finish Stainless Steel Plus

These finishes are shown in the photo below

X02

SB Finish

Stainless Steel

X12

Mirror Finish

Steel

X13

X14 Leather

Skin

X22

Shine

X25

SuperMirror Golden Shine

(AISI 316)

SUPRA Stainless steel

WALL: X22 SuperMirror Shine | FLOOR: G04 Natural Granite Crystal White CEILING: L21 | MIRROR: Width of Panel | OPERATING PANEL FRAME: AL11 Grey | OPERATING PANEL: FUSION COLOR AC7 DISPLAY: LCD | HANDRAIL: P13X12 | SKIRTING: X22 Super Mirror Shine

These finishes are shown in the photo below

32

\*MS

SB Finish

Stainless Steel

X12

Mirror Finish

Steel

Linen

X14 Leather

X16 SB X25 Finish Stainless Golden Shine Steel Plus

SUPRA Stainless steel

X25 Golden Shine

These finishes are shown in the photo below

X02

SB Finish

X12

Mirror Finish

X14 Leather

Skin

Finish Stainless

Steel Plus

WALL: X25 Golden Shine (AISI 304)

X22

SuperMirror

Shine

WALL: 1636 | FLOOR: G59 Artificial Granite White CEILING: L97 | MIRROR: Width of Panel OPERATING PANEL: FULL HEIGHT COLUMN X02 DISPLAY: LCD | HANDRAIL: P13X12 | SKIRTING: AL12 Natural

These finishes are shown in the photo below