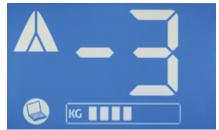

### More information for users

We offer a wide range of customised TFT and LCD displays. The new TFT designs offer outstanding image quality, providing users with clearer and more accurate information.

Cutting-edge technology for you

### Adaptable to any model

DISPLAYS TFT-070E and LCD-070E with MP ecoGO controller.

DISPLAYS TFT-043 and 639 with Vía Serie or MicroBASIC controllers.

DISPLAY VS-LCD with Vía Serie controllers.

Material: stainless steel AISI 304, except X02: AISI 441 and X16: AISI 316.