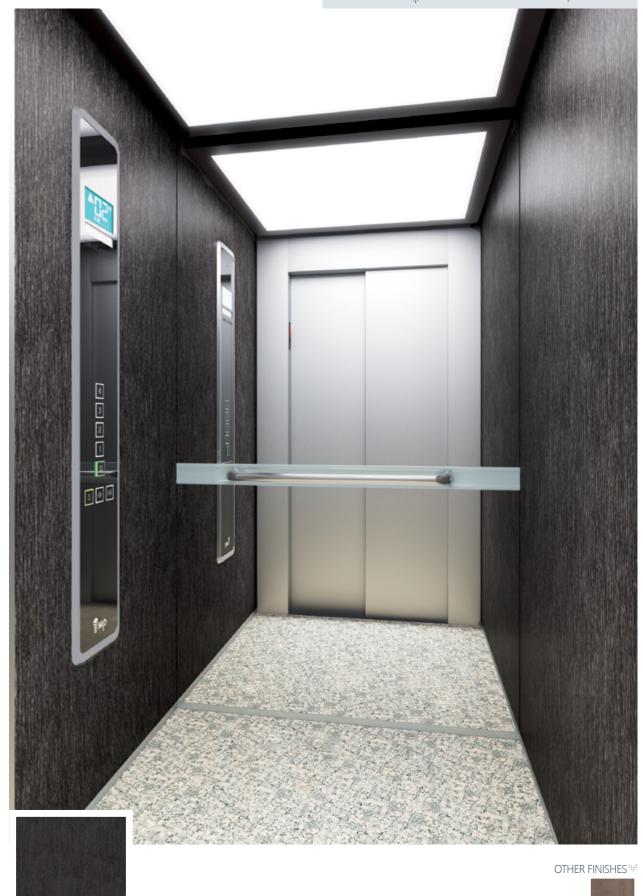

These finishes are shown in the photo below

\$ MO

WALL: K04 Night Black | FLOOR: G59 Artificial Granite White CEILING: L40 | MIRROR: Width of Panel | OPERATING PANEL FRAME: AL04 Black | OPERATING PANEL: FUSION COLOR AC4 DISPLAY: TFT | HANDRAIL: P12X12 | SKIRTING: AL12 Natural