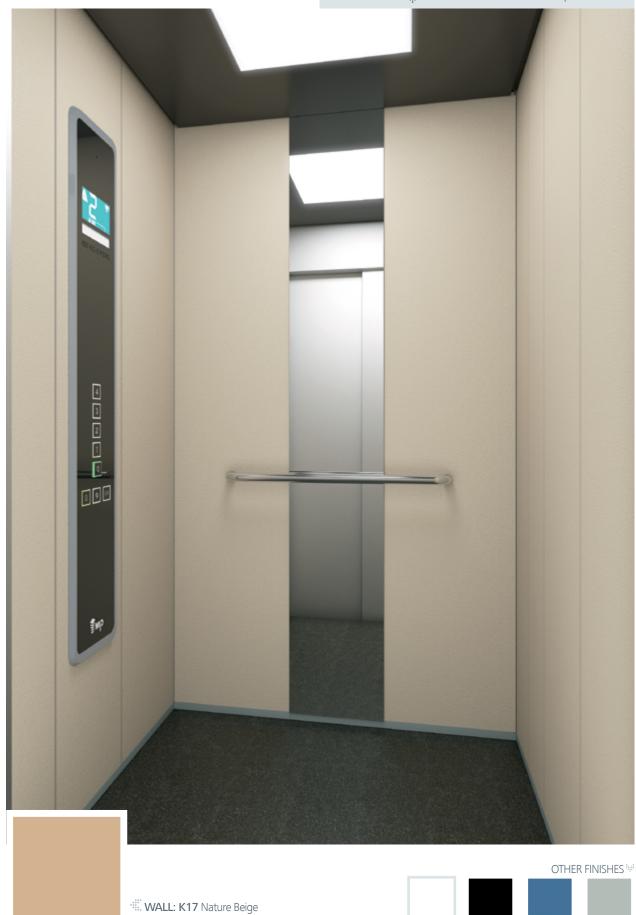

WALL: K17 Nature Beige | FLOOR: R58 Vinyl Stone Charcoal Concrete | CEILING: L95 | MIRROR: Width of Panel | OPERATING PANEL FRAME: AL11 Grey | OPERATING PANEL: FUSION COLOR AC7 DISPLAY: LCD | HANDRAIL: P13X12 | SKIRTING: AL12 Natural