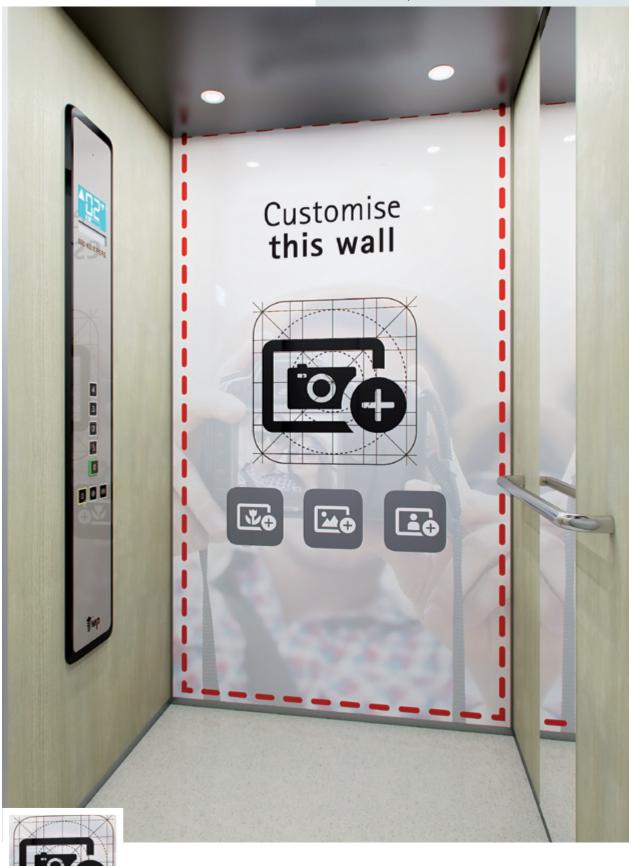

## **AMBIENTUM**

Range unike

Customised walls with coloured glass panels or printed photos

WALL: Unike | ATTACHED WALL PANEL: NE05 White Orchid | FLOOR:
G59 Artificial Granite White | CEILING: L40 | MIRROR: Width of Panel
OPERATING PANEL FRAME: AL04 Black | OPERATING PANEL: SUPRA X02
DISPLAY: LCD | HANDRAIL: P13X12 | SKIRTING: AL12 Natural

These finishes are shown in the photo below

These finishes are shown in the photo below

**WALL:** unike. Customise the wall with your own images.

WALL: AI6 ATTACHED WALL PANEL: AC4

FLOOR: R61 Vinyl Stone | CEILING: L40 | MIRROR: Partial