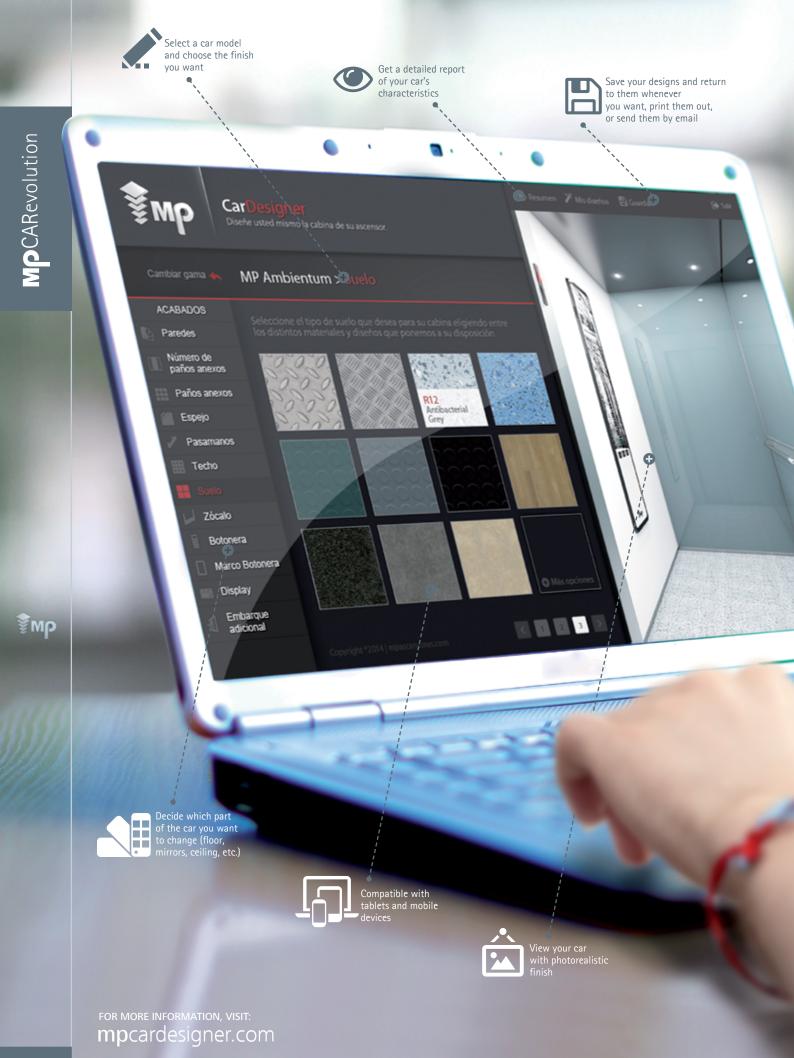

# MP CarDesigner

# \*\*You yourself design the car for your lift

We present you with a new tool with infinite possibilities

Now, configuring and viewing the car you want will be very simple.

We provide you with everything you need to design a car tailored to your needs.

The new range of MP CARevolution cars allows you to quickly and intuitively customise the various finishes available, view the configuration chosen, save, print, send by email and ask for more information on the resulting car.

An online tool which can be run on any web browser or mobile or desktop device and is optimised for use on tablets.

Wherever and whenever you want