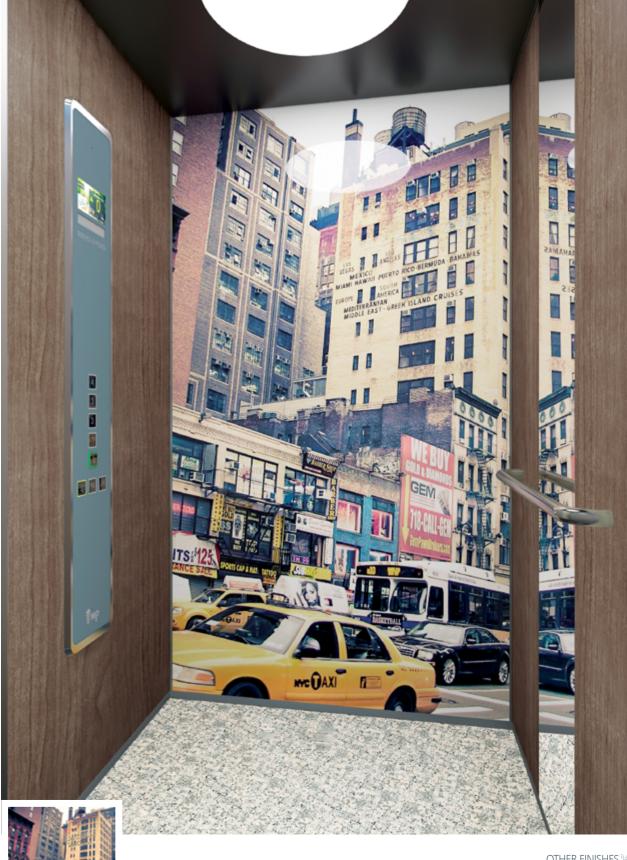

### AMBIENTUM

Customised walls with coloured glass panels or printed photos

### IJ

35 Al1 37 Al5 36 Al3 38 Al6 (OTHER FINISHES: Al2, Al4, Al7, Al10)

## AMBIENTUM Customised walls with coloured glass panels or printed photos

Range Finish Al1

These finishes are shown in the photo below

AI3

Al4

AI5

Al6

AI7