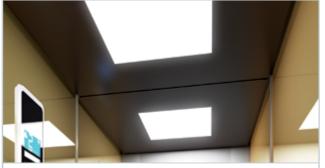

#### ▼ H25 LIGHTING

\* L90 (600 mm x 600 mm) fixed measurements

L61

L97 (600 mm x 600 mm) fixed measurements

L96

- NOTE: In cars with grid soffits, if the width or depth exceeds 1550 mm, two grids shall be used. If the depth and width both exceed 1550 mm, 4 grids shall be used. This is not applicable to L61 lighting.
  - \* LED plate to be fixed directly to ceiling. Available with open ceilings (painted) or with laminate lining (finishes allowed: VILITER and SUPRA).

Model L21

Model L40

Model L95

00

000