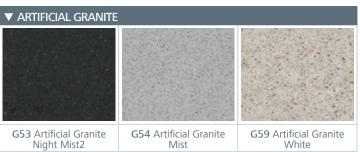

## **AMBIENTUM**

Customised walls with coloured glass panels or printed photos

WALL: AC5 | ATTACHED WALL PANEL: K01 White | FLOOR: G54
Artificial Granite Mist | CEILING: L100 | MIRROR: Partial | OPERATING
PANEL FRAME: AL04 Black | OPERATING PANEL: FUSION JL Al1
DISPLAY: LCD | HANDRAIL: P13X12 | SKIRTING: AL04 Black