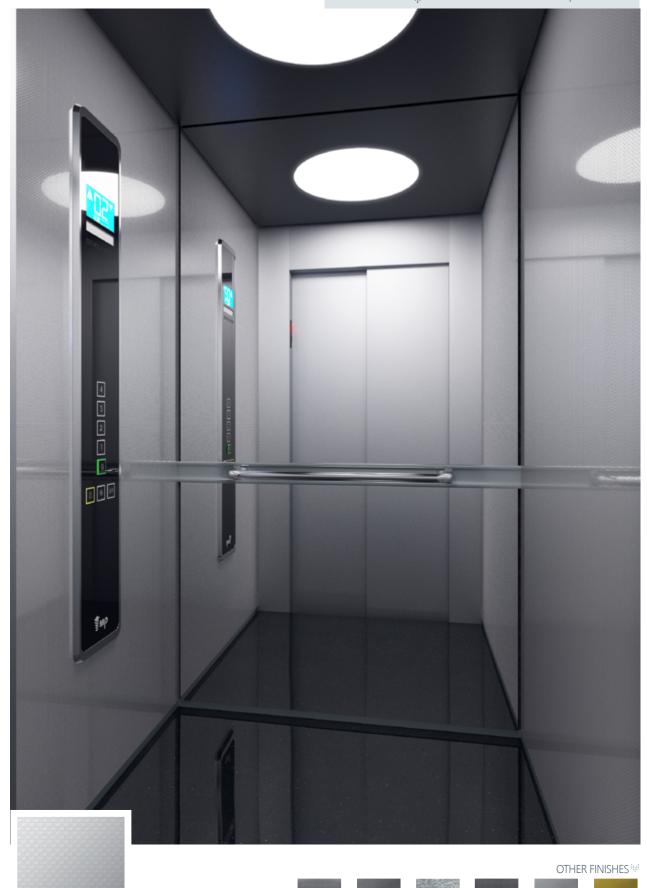

(AISI 316)

SUPRA Stainless steel

WALL: X22 SuperMirror Shine | FLOOR: G04 Natural Granite Crystal White CEILING: L21 | MIRROR: Width of Panel | OPERATING PANEL FRAME: AL11 Grey | OPERATING PANEL: FUSION COLOR AC7 DISPLAY: LCD | HANDRAIL: P13X12 | SKIRTING: X22 Super Mirror Shine

These finishes are shown in the photo below

32

\*MS

SB Finish

Stainless Steel

X12

Mirror Finish

Steel