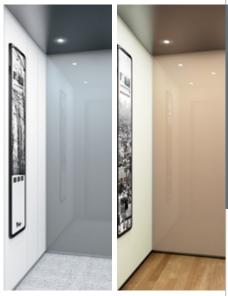

These finishes are shown in the photo below

\$ MO

WALL: K04 Night Black | FLOOR: G59 Artificial Granite White CEILING: L40 | MIRROR: Width of Panel | OPERATING PANEL FRAME: AL04 Black | OPERATING PANEL: FUSION COLOR AC4 DISPLAY: TFT | HANDRAIL: P12X12 | SKIRTING: AL12 Natural

Range Finish
KOOOTO :: KO4 Night Black
Solid colours

These finishes are shown in the photo below

Atlantic Blue Techno Grey Nature Beige

White

WALL: K10 Atlantic Blue | FLOOR: G53 Artificial Granite Night Mist CEILING: L97 | MIRROR: Width of Panel | OPERATING PANEL FRAME: AL11 Grey | OPERATING PANEL: FUSION COLOR AC7 DISPLAY: LCD | HANDRAIL: P13X12 | SKIRTING: AL12 Natural