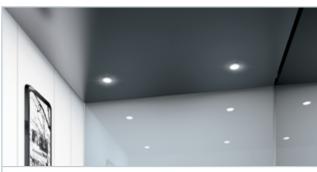

#### ▼ H25 LIGHTING

\* L90 (600 mm x 600 mm) fixed measurements

L61

L97 (600 mm x 600 mm) fixed measurements

L96

- NOTE: In cars with grid soffits, if the width or depth exceeds 1550 mm, two grids shall be used. If the depth and width both exceed 1550 mm, 4 grids shall be used. This is not applicable to L61 lighting.
  - \* LED plate to be fixed directly to ceiling. Available with open ceilings (painted) or with laminate lining (finishes allowed: VILITER and SUPRA).

Model L21

Model L40

Model L95

00

000