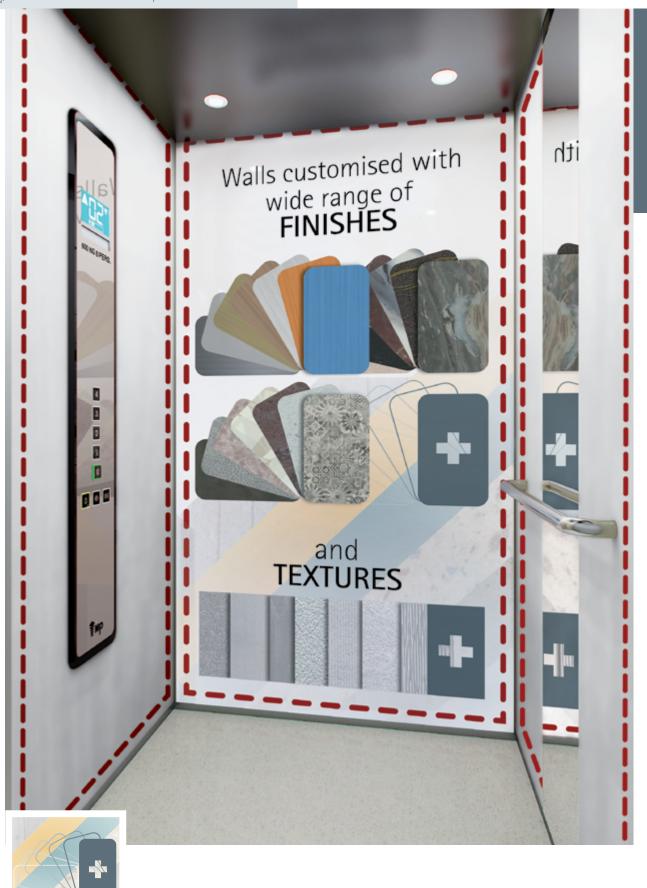

These finishes are shown in the photo below

WALLS: Exclusive. Customise the walls with a wide range of finishes and textures.

\*Mb

WALL: NA01 Oak Nature | FLOOR: G04 Natural Granite Crystal White CEILING: L100 | MIRROR: Full with Band | OPERATING PANEL FRAME: AL11 Grey | OPERATING PANEL: FUSION COLOR AC7 DISPLAY: LCD | HANDRAIL: P13X12 | SKIRTING: AL12 Natural