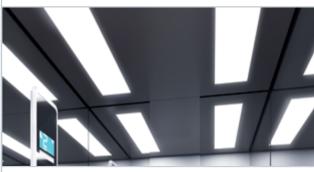

#### ▼ H25 LIGHTING

\* L90 (600 mm x 600 mm) fixed measurements

L61

L97 (600 mm x 600 mm) fixed measurements

L96

- NOTE: In cars with grid soffits, if the width or depth exceeds 1550 mm, two grids shall be used. If the depth and width both exceed 1550 mm, 4 grids shall be used. This is not applicable to L61 lighting.
  - \* LED plate to be fixed directly to ceiling. Available with open ceilings (painted) or with laminate lining (finishes allowed: VILITER and SUPRA).

Model L21

Model L40

Model L95

00

000