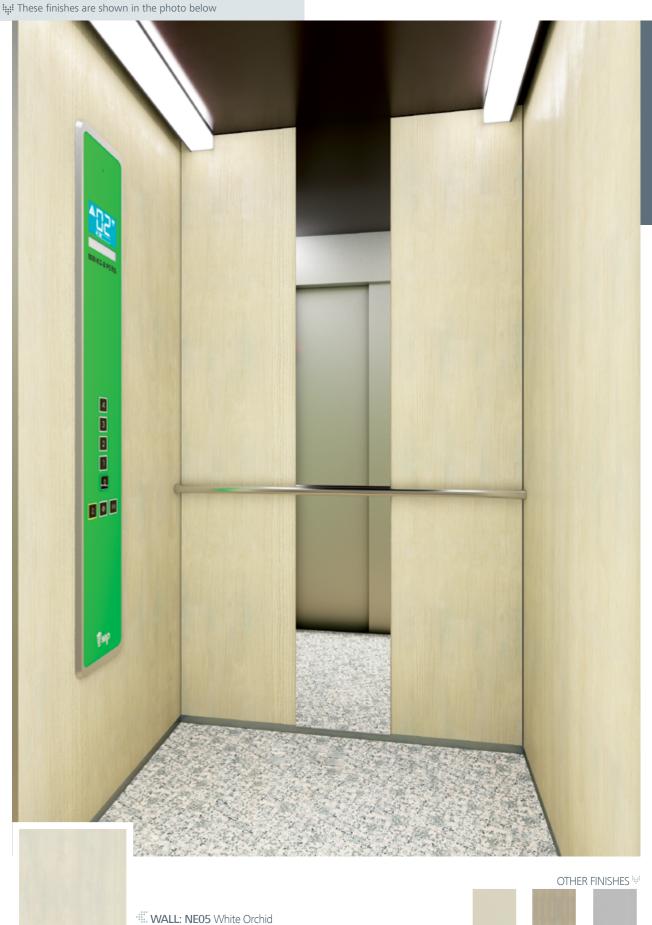

These finishes are shown in the photo below

\*MS

NE05 White Orchid

NE06 Grey

\*MS

WALL: NE05 White Orchid | FLOOR: G04 Natural Granite Crystal White CEILING: L61 | MIRROR: Width of Panel | OPERATING PANEL FRAME: AL11 Grey | OPERATING PANEL: FUSION COLOR AC5 DISPLAY: LCD | HANDRAIL: P12X12 | SKIRTING: AL12 Natural

Range newform NE05 White Plastic-coated chipboard (melamine)

Finish Orchid

NE04 Fresno

NE06 Grey Soft

WALL: NE06 Grey Soft | FLOOR: R73 Indigo Woven CEILING: L40 | MIRROR: Width of Panel | OPERATING PANEL FRAME: AL11 Grey | OPERATING PANEL: FUSION COLOR AC4 DISPLAY: TFT | HANDRAIL: P13X12 | SKIRTING: AL12 Natural