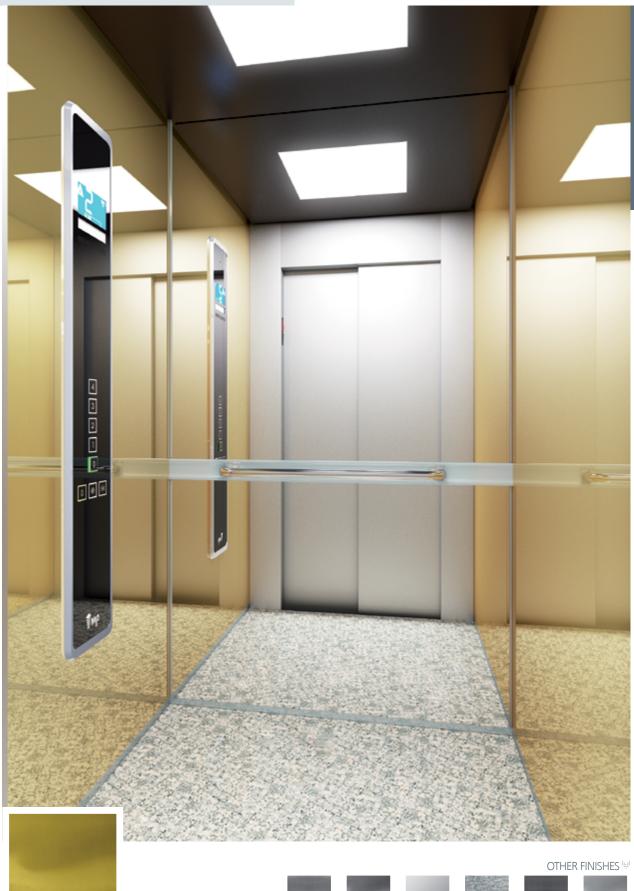

X12

Mirror Finish

X14 Leather

Skin

Finish Stainless

Steel Plus

WALL: X25 Golden Shine (AISI 304)

X22

SuperMirror

Shine

WALL: 1636 | FLOOR: G59 Artificial Granite White CEILING: L97 | MIRROR: Width of Panel OPERATING PANEL: FULL HEIGHT COLUMN X02 DISPLAY: LCD | HANDRAIL: P13X12 | SKIRTING: AL12 Natural

These finishes are shown in the photo below