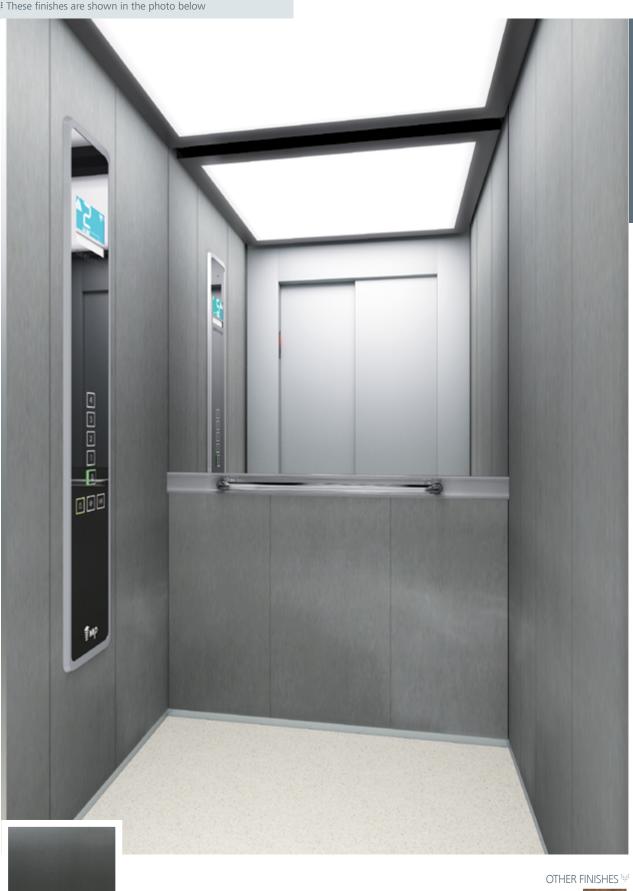

WALL: K01 White | FLOOR: R24 Circle Black | CEILING: L100
MIRROR: Full with Band | OPERATING PANEL FRAME: AL11 Grey
OPERATING PANEL: FUSION COLOR AC7
DISPLAY: LCD | HANDRAIL: P13X12 | SKIRTING: AL12 Natural