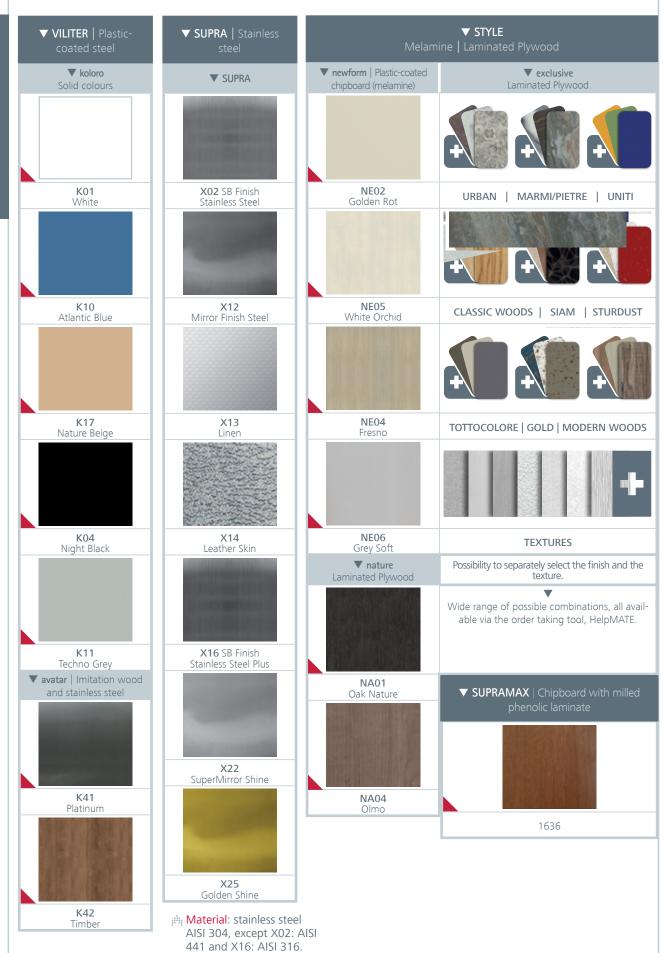

## **O** VILITER

Plastic-coated steel

### koloro

- **14** K01 White
- 15 KO4 Night Black
- 16 K10 Atlantic Blue
- 17 K11 Techno Grey
- 18 K17 Nature Beige

#### avatar

- 19 K41 Platinum
- 20 K42 Timber

### **O** STYLE

Melamina Laminated Plywood

#### newform

- 21 NEO2 Golden Rot
- 22 NEO4 Fresno
- 23 NE05 White Orchid
- 24 NE06 Grey Soft

### 25 exclusive

#### nature

- 26 NA01 Oak Nature
- 27 NA04 Olmo

## **O** SUPRA

Stainless steel

- 28 XO2 SB Finish Stainless Steel
- 29 X12 Mirror Finish Steel
- **30** X13 Linen
- 31 X16 SB Finish Stainless Steel Plus
- 32 X22 Super Mirror Shine
- 33 X25 Golden Shine

### **O SUPRAMAX**

Chipboard with milled phenolic laminate

**34** 1636