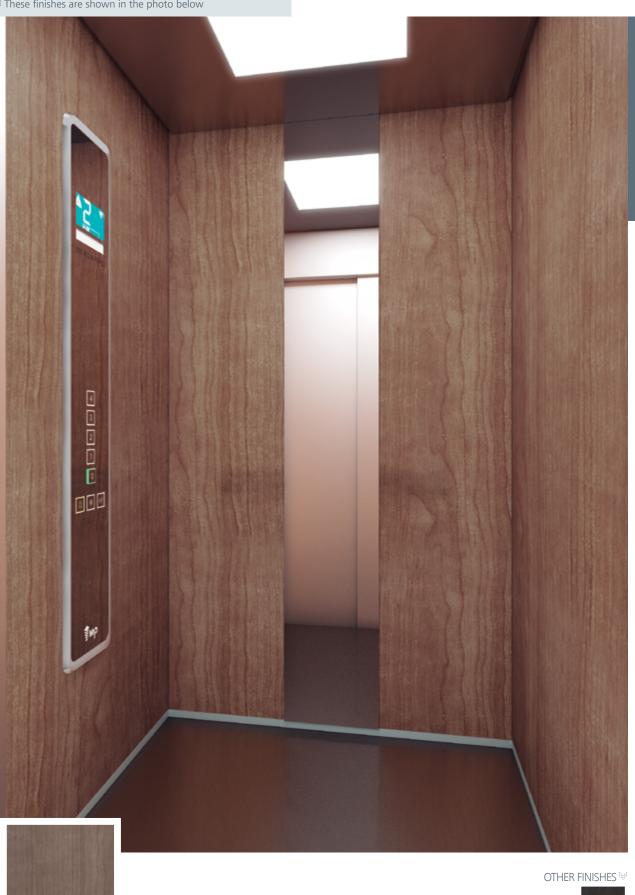

These finishes are shown in the photo below

NA04 Olmo

WALL: NA01 Oak Nature

26

\*MS

WALL: NA04 Olmo | FLOOR: G53 Artificial Granite Night Mist CEILING: L95 | MIRROR: Width of Panel | OPERATING PANEL FRAME: AL11 Grey | OPERATING PANEL: FUSION COLOR AC7 DISPLAY: LCD | HANDRAIL: P13X12 | SKIRTING: AL12 Natural