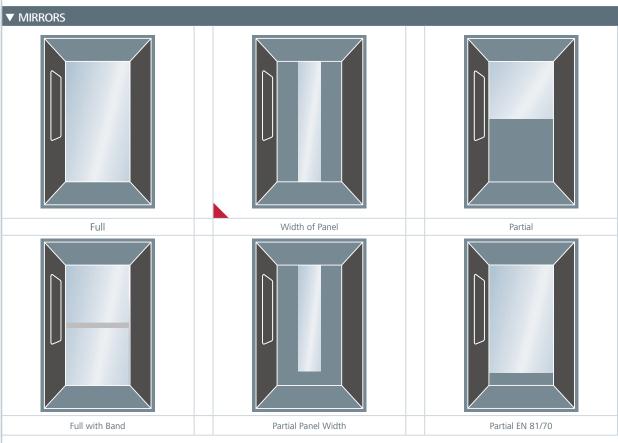

WALL: K01 White | FLOOR: R24 Circle Black | CEILING: L100
MIRROR: Full with Band | OPERATING PANEL FRAME: AL11 Grey
OPERATING PANEL: FUSION COLOR AC7
DISPLAY: LCD | HANDRAIL: P13X12 | SKIRTING: AL12 Natural

These finishes are shown in the photo below

\$ MO

WALL: K04 Night Black | FLOOR: G59 Artificial Granite White CEILING: L40 | MIRROR: Width of Panel | OPERATING PANEL FRAME: AL04 Black | OPERATING PANEL: FUSION COLOR AC4 DISPLAY: TFT | HANDRAIL: P12X12 | SKIRTING: AL12 Natural

Range Finish
KOOOTO :: KO4 Night Black
Solid colours

These finishes are shown in the photo below

Atlantic Blue Techno Grey Nature Beige

White

WALL: K10 Atlantic Blue | FLOOR: G53 Artificial Granite Night Mist CEILING: L97 | MIRROR: Width of Panel | OPERATING PANEL FRAME: AL11 Grey | OPERATING PANEL: FUSION COLOR AC7 DISPLAY: LCD | HANDRAIL: P13X12 | SKIRTING: AL12 Natural

WALL: K17 Nature Beige | FLOOR: R58 Vinyl Stone Charcoal Concrete | CEILING: L95 | MIRROR: Width of Panel | OPERATING PANEL FRAME: AL11 Grey | OPERATING PANEL: FUSION COLOR AC7 DISPLAY: LCD | HANDRAIL: P13X12 | SKIRTING: AL12 Natural

MS WE

WALL: K41 Platinum | FLOOR: G59 Artificial Granite White CEILING: L100 | MIRROR: Partial | OPERATING PANEL FRAME: AL11 Grey | OPERATING PANEL: FUSION COLOR AC7 DISPLAY: LCD | HANDRAIL: P13X12 | SKIRTING: AL12 Natural

Range avatar > K41 Platinum Imitation wood and stainless steel

Finish

These finishes are shown in the photo below

WALL: K41 Platinum

K42 Timber

WALL: K42 Timber | FLOOR: G59 Artificial Granite White CEILING: L24 | MIRROR: Width of Panel | OPERATING PANEL FRAME: AL04 Black OPERATING PANEL: FUSION SUPRA X02 DISPLAY: LCD | HANDRAIL: P13X12 | SKIRTING: AL12 Natural

These finishes are shown in the photo below

WALL: NE02 Golden Rot | FLOOR: R42 Vinyl Oak | CEILING: L24 MIRROR: Width of Panel | OPERATING PANEL FRAME: AL11 Grey

**OPERATING PANEL: FUSION COLOR AC7** 

DISPLAY: LCD | HANDRAIL: P13X12 | SKIRTING: AL04 Black

WALL: NE04 Fresno | FLOOR: G02 Natural Granite Pink CEILING: L100 | MIRROR: Full with Band | OPERATING PANEL FRAME: AL11 Grey | OPERATING PANEL: FUSION COLOR AC7 DISPLAY: LCD | HANDRAIL: P13X12 | SKIRTING: AL12 Natural

These finishes are shown in the photo below

\*MS

NE05 White Orchid

NE06 Grey

\*MS

WALL: NE05 White Orchid | FLOOR: G04 Natural Granite Crystal White CEILING: L61 | MIRROR: Width of Panel | OPERATING PANEL FRAME: AL11 Grey | OPERATING PANEL: FUSION COLOR AC5 DISPLAY: LCD | HANDRAIL: P12X12 | SKIRTING: AL12 Natural

Range newform NE05 White Plastic-coated chipboard (melamine)

Finish Orchid

NE04 Fresno

NE06 Grey Soft

WALL: NE06 Grey Soft | FLOOR: R73 Indigo Woven CEILING: L40 | MIRROR: Width of Panel | OPERATING PANEL FRAME: AL11 Grey | OPERATING PANEL: FUSION COLOR AC4 DISPLAY: TFT | HANDRAIL: P13X12 | SKIRTING: AL12 Natural

These finishes are shown in the photo below

NE04

NE05 White Orchid

WALL: Exclusive | ATTACHED WALL PANEL: Exclusive | FLOOR: G59 Artificial Granite White | CEILING: L40 | MIRROR: Width of Panel OPERATING PANEL FRAME: ALO4 Black | OPERATING PANEL: SUPRA X02 DISPLAY: LCD | HANDRAIL: P13X12 | SKIRTING: AL12 Natural

These finishes are shown in the photo below

WALLS: Exclusive. Customise the walls with a wide range of finishes and textures.

\*Mb

WALL: NA01 Oak Nature | FLOOR: G04 Natural Granite Crystal White CEILING: L100 | MIRROR: Full with Band | OPERATING PANEL FRAME: AL11 Grey | OPERATING PANEL: FUSION COLOR AC7 DISPLAY: LCD | HANDRAIL: P13X12 | SKIRTING: AL12 Natural

These finishes are shown in the photo below

NA04 Olmo

WALL: NA01 Oak Nature

26

\*MS

WALL: NA04 Olmo | FLOOR: G53 Artificial Granite Night Mist CEILING: L95 | MIRROR: Width of Panel | OPERATING PANEL FRAME: AL11 Grey | OPERATING PANEL: FUSION COLOR AC7 DISPLAY: LCD | HANDRAIL: P13X12 | SKIRTING: AL12 Natural

These finishes are shown in the photo below

NA01 Oak Nature

WALL: NA04 Olmo

\*Mb

WALL: X02 SB Finish Stainless Steel | FLOOR: G01 Natural Granite Black CEILING: L21 | MIRROR: Width of Panel | OPERATING PANEL FRAME: AL11 Grey | OPERATING PANEL: FUSION COLOR AC7 DISPLAY: LCD | HANDRAIL: P13X12 | SKIRTING: X02 SB Finish Stainless Steel