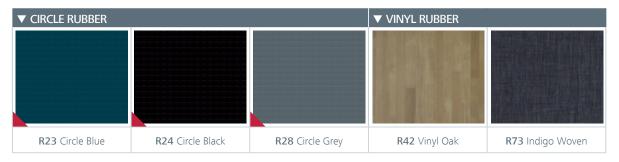

02
DISPLAY: LCD | HANDRAIL: P13X12 | SKIRTING: AL12 Natural

These finishes are shown in the photo below

These finishes are shown in the photo below



**WALL:** unike. Customise the wall with your own images.



WALL: AI6 ATTACHED WALL PANEL: AC4

FLOOR: R61 Vinyl Stone | CEILING: L40 | MIRROR: Partial

OPERATING PANEL FRAME: AL11 Grey | OPERATING PANEL: FUSION JL Al6

DISPLAY: LCD | HANDRAIL: P13X12 | SKIRTING: AL12 Natural

These finishes are shown in the photo below

## AMBIENTUM

All the walls made of coloured glass panels or printed photos and the COP integrated into the glass panel



Finish Al6 | AC4

**P**CARevolution



AI1

Al2

AI3

Al4

AI5

AI7

AI10

unike

















## ▼ AMBIEMTUM JL Customised walls with printed photos



### Car Finishes > FLOORING

#### STANDARD

























### Versatility and design within your reach

Provides a wide variety of COPs, both full height type and medium height, with different colours, stainless steel or with pictures that you will choose in our album or bring yourself.

#### A new concept for operating panels

Folding COPs with an easy access for maintenance work.

FUSION COPs (medium height): 1535 x 240 (mm) / Full Height Column: 2040 x 230 (mm).



#### ▼ FUSION COLOR OPERATING PANEL



Material: thermoplastic polyester extruded (PET). Aluminium frame, black (AL04) or grey (AL11) coloured.

#### ▼ FUSION JL OPERATING PANEL









#### ▼ FULL HEIGHT COLUMN OPERATING PANEL



Material: stainless steel AISI 304, except X02: AISI 441 and X16: AISI 316.

#### ▼ FUSION SUPRA OPERATING PANEL



Material: sta