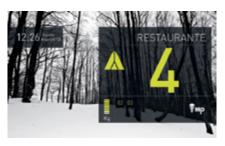

### More information for users

We offer a wide range of customised TFT and LCD displays. The new TFT designs offer outstanding image quality, providing users with clearer and more accurate information.

Cutting-edge technology for you

### Adaptable to any model

DISPLAYS TFT-070E and LCD-070E with MP ecoGO controller.

DISPLAYS TFT-043 and 639 with Vía Serie or MicroBASIC controllers.

DISPLAY VS-LCD with Vía Serie controllers.

Material: stainless steel AISI 304, except X02: AISI 441 and X16: AISI 316.