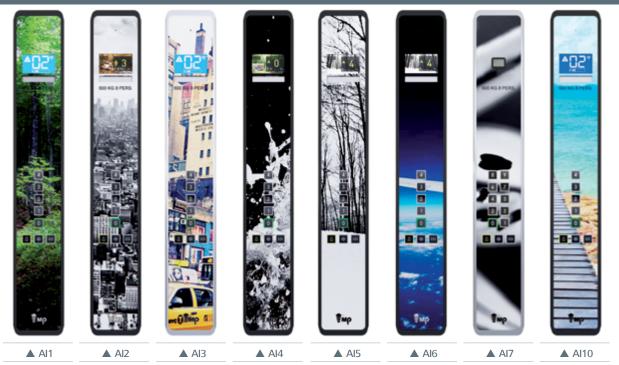

## AMBIENTUM Customised walls with coloured glass panels or printed photos

Range Finish Al1

These finishes are shown in the photo below

AI3

Al4

AI5

Al6

AI7

AI10

These finishes are shown in the photo below

WALL: AI3

Al4

Al6

AI10

WALL: AI5 | ATTACHED WALL PANEL: NE05 White Orchid | FLOOR: G59 Artificial Granite White | CEILING: L40 | MIRROR: Width of Panel OPERATING PANEL FRAME: AL04 Black | OPERATING PANEL: FUSION JL AI5 | DISPLAY: TFT | HANDRAIL: P13X12 | SKIRTING: AL12 Natural

WALL: AI5

AI1

Al2

AI3

Al4

Al6

AI7

Al10

These finishes are shown in the photo below

MS WE

WALL: AI 6

Al1

Al2

AI3

Al4

AI5

AI7

AI10

WALL: AC10 | ATTACHED WALL PANEL: K01 White FLOOR: R14 Antibacterial Grey | CEILING: L40 | MIRROR: Partial OPERATING PANEL FRAME: AL04 Black | OPERATING PANEL: FUSION JL AI5 | DISPLAY: TFT | HANDRAIL: P13X12 | SKIRTING: AL12 Natural

## AMBIENTUM

All the walls made of coloured glass panels or printed photos and the COP integrated into the glass panel

Finish Al6 | AC4

**P**CARevolution

AI1

Al2

AI3

Al4

AI5

AI7

AI10

unike