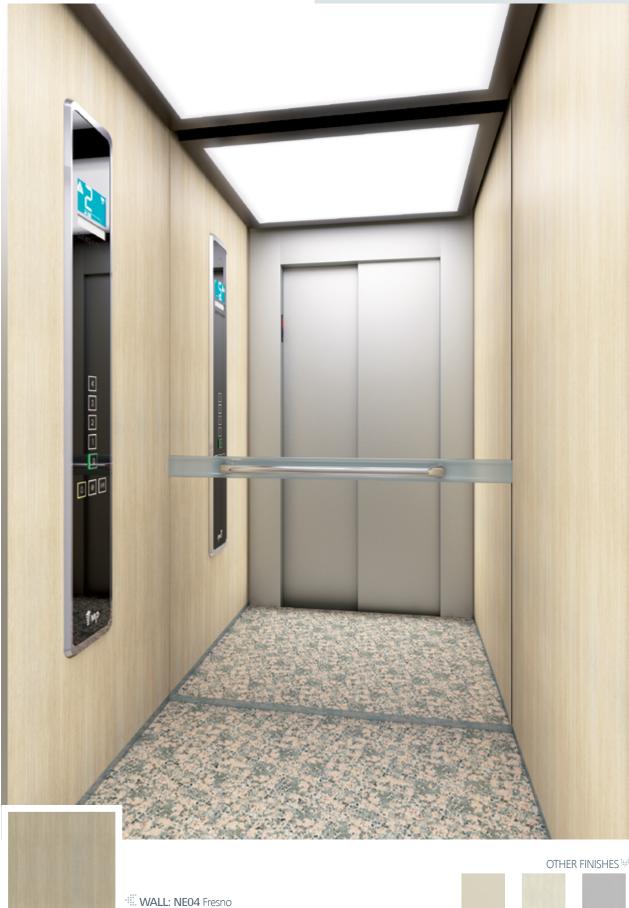

These finishes are shown in the photo below

\*MS

NE05 White Orchid

NE06 Grey

\*MS

WALL: NE05 White Orchid | FLOOR: G04 Natural Granite Crystal White CEILING: L61 | MIRROR: Width of Panel | OPERATING PANEL FRAME: AL11 Grey | OPERATING PANEL: FUSION COLOR AC5 DISPLAY: LCD | HANDRAIL: P12X12 | SKIRTING: AL12 Natural

Range newform NE05 White Plastic-coated chipboard (melamine)

Finish Orchid

NE04 Fresno

NE06 Grey Soft

WALL: NE06 Grey Soft | FLOOR: R73 Indigo Woven CEILING: L40 | MIRROR: Width of Panel | OPERATING PANEL FRAME: AL11 Grey | OPERATING PANEL: FUSION COLOR AC4 DISPLAY: TFT | HANDRAIL: P13X12 | SKIRTING: AL12 Natural