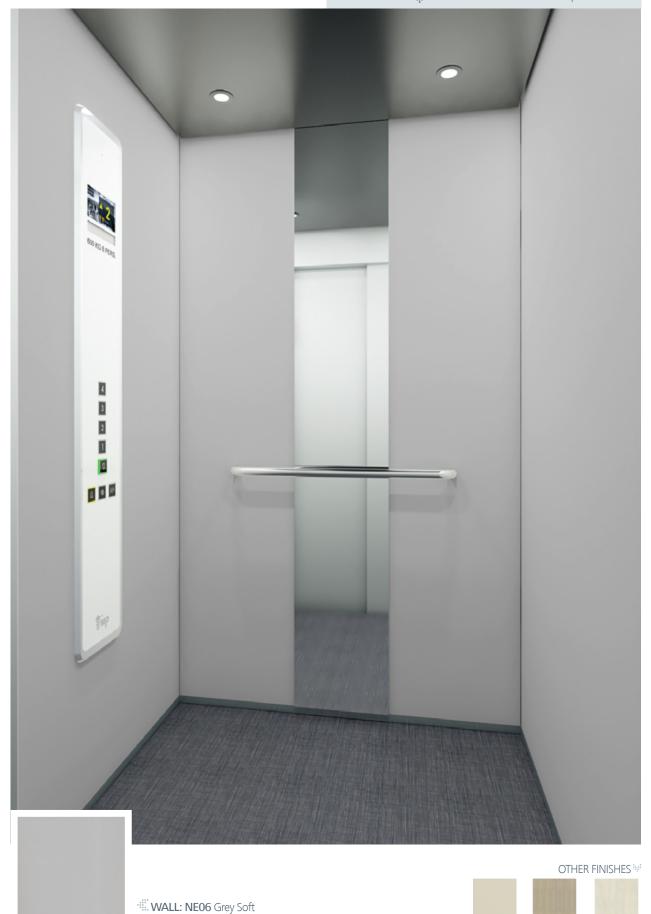

Range newform NE05 White Plastic-coated chipboard (melamine)

Finish Orchid

NE04 Fresno

NE06 Grey Soft

WALL: NE06 Grey Soft | FLOOR: R73 Indigo Woven CEILING: L40 | MIRROR: Width of Panel | OPERATING PANEL FRAME: AL11 Grey | OPERATING PANEL: FUSION COLOR AC4 DISPLAY: TFT | HANDRAIL: P13X12 | SKIRTING: AL12 Natural