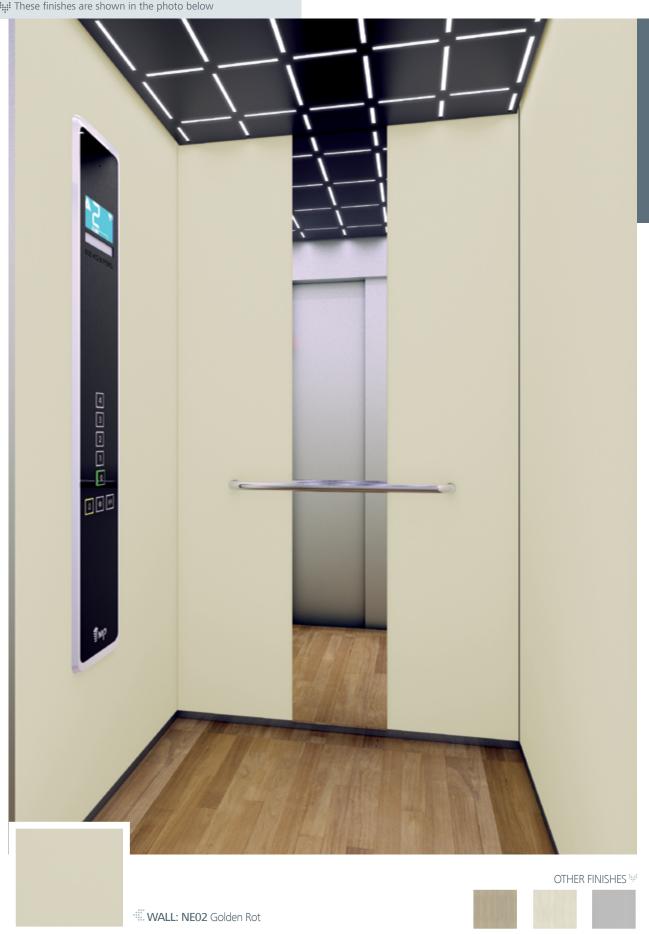

These finishes are shown in the photo below

WALL: NE02 Golden Rot | FLOOR: R42 Vinyl Oak | CEILING: L24 MIRROR: Width of Panel | OPERATING PANEL FRAME: AL11 Grey

**OPERATING PANEL: FUSION COLOR AC7** 

DISPLAY: LCD | HANDRAIL: P13X12 | SKIRTING: AL04 Black

Range newform NE02 Golden Plastic-coated chipboard (melamine)

Finish Rot

These finishes are shown in the photo below

NE04 Fresno

NE06 Grey Soft

\*MS

Range Finish **newform** ME04 Fresno Plastic-coated chipboard (melamine)