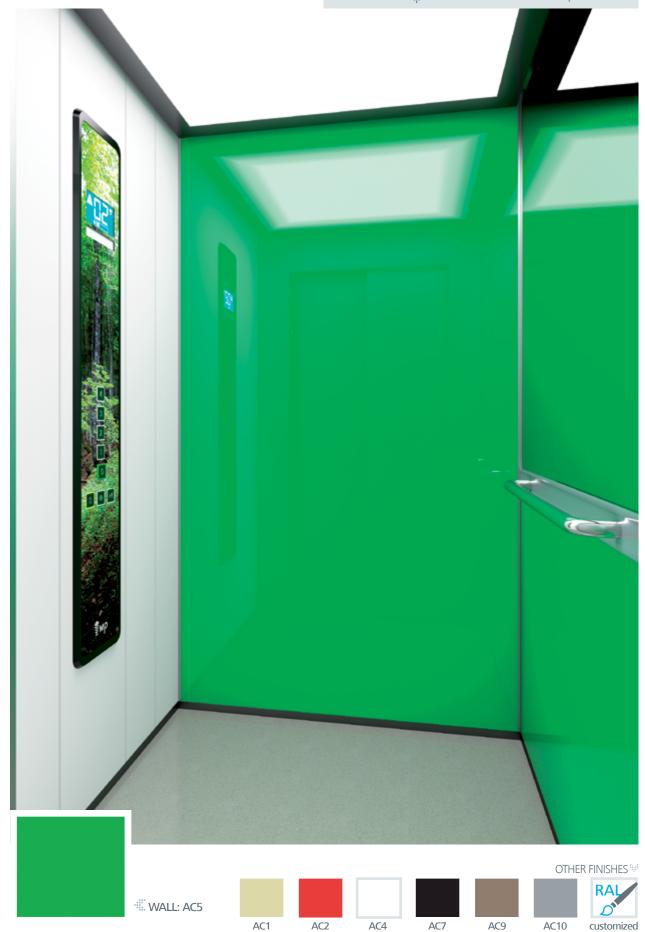

## **AMBIENTUM**

Customised walls with coloured glass panels or printed photos

WALL: AC5 | ATTACHED WALL PANEL: K01 White | FLOOR: G54
Artificial Granite Mist | CEILING: L100 | MIRROR: Partial | OPERATING
PANEL FRAME: AL04 Black | OPERATING PANEL: FUSION JL Al1
DISPLAY: LCD | HANDRAIL: P13X12 | SKIRTING: AL04 Black