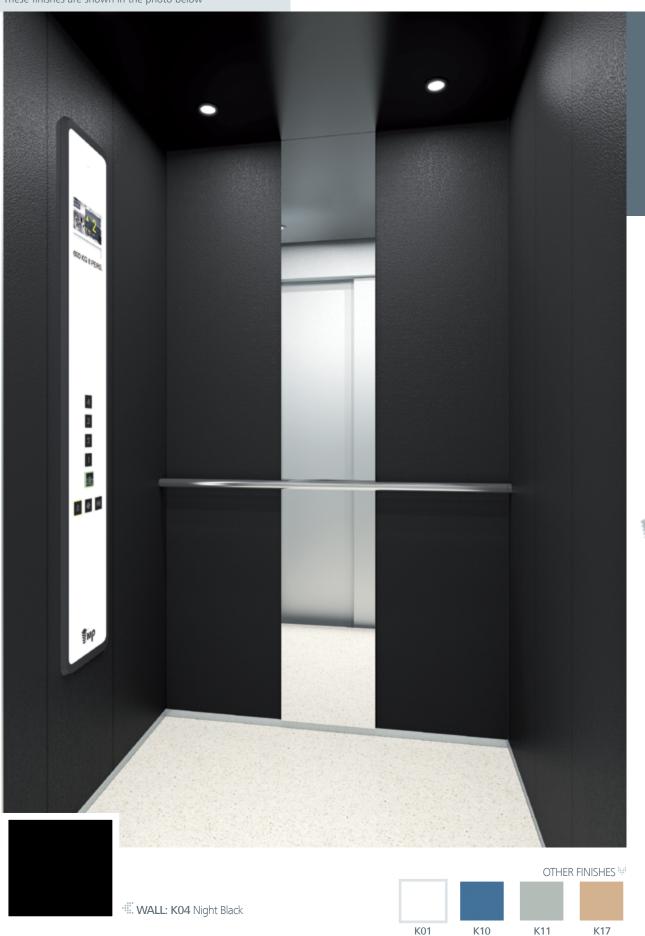

These finishes are shown in the photo below

\$ MO

WALL: K04 Night Black | FLOOR: G59 Artificial Granite White CEILING: L40 | MIRROR: Width of Panel | OPERATING PANEL FRAME: AL04 Black | OPERATING PANEL: FUSION COLOR AC4 DISPLAY: TFT | HANDRAIL: P12X12 | SKIRTING: AL12 Natural

Range Finish
KOOOTO :: KO4 Night Black
Solid colours

These finishes are shown in the photo below

Atlantic Blue Techno Grey Nature Beige

White

WALL: K10 Atlantic Blue | FLOOR: G53 Artificial Granite Night Mist CEILING: L97 | MIRROR: Width of Panel | OPERATING PANEL FRAME: AL11 Grey | OPERATING PANEL: FUSION COLOR AC7 DISPLAY: LCD | HANDRAIL: P13X12 | SKIRTING: AL12 Natural