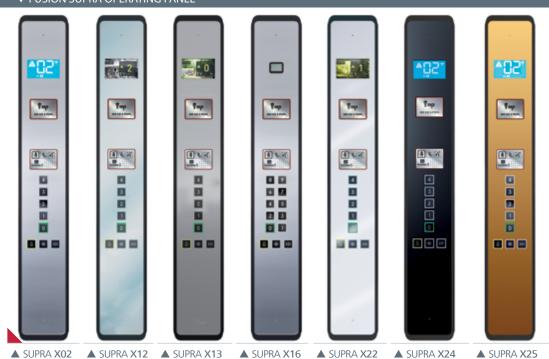

## **O** SUPRA

Stainless steel

- 28 XO2 SB Finish Stainless Steel
- 29 X12 Mirror Finish Steel
- **30** X13 Linen
- 31 X16 SB Finish Stainless Steel Plus
- 32 X22 Super Mirror Shine
- 33 X25 Golden Shine

#### ▼ FUSION COLOR OPERATING PANEL

Material: thermoplastic polyester extruded (PET). Aluminium frame, black (AL04) or grey (AL11) coloured.

#### ▼ FUSION JL OPERATING PANEL

#### ▼ FULL HEIGHT COLUMN OPERATING PANEL

Material: stainless steel AISI 304, except X02: AISI 441 and X16: AISI 316.

#### ▼ FUSION SUPRA OPERATING PANEL

Material: stainless steel AISI 304, except X02: AISI 441 and X16: AISI 316. Aluminium frame, black (AL04) coloured.