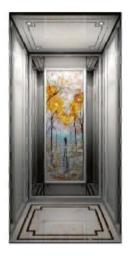

#### U-CR098

吊顶: 烤漆木板+LED筒灯

后壁: 柚木木饰面+装饰画+镜面镀玫瑰金

侧壁: 柚木木饰面+镜面镀玫瑰金

扶手: 木质扶手

地坪: 大理石

前壁: 镜面镀玫瑰金

Ceiling: Painted wood finish + LED downlights

Rear Wall: Teak wood finish + Decorative Picture + Rose gold mirror st.

st.

Side Wall: Teak wood finish + Rose gold mirror st. st.

Handrail: Wooden type

Floor: Marble

Recommended Front Wall: Rose gold mirror st. st.

注: 畅厕装饰不包含轿门、操纵籠和召唤盒。填纸图案以实际选购为准,效果 图仅供参考。

Note: Cabin decoration does not include car door, COP & HOP. Wallpaper

吊顶: 镜面不锈钢+亚克力

后壁: 镜面蚀刻+镜面不锈钢

侧壁: 镜面蚀刻+镜面不锈钢

扶手: 发纹不锈钢扁扶手

地坪: PVC

推荐前壁: 长发纹不锈钢