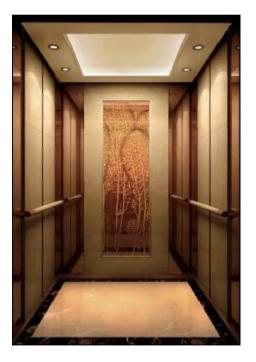

#### U-CR030

吊顶:喷粉钢板+亚克力+LED筒灯

后壁: 发纹不锈钢+镜面不锈钢蚀刻

侧壁:发纹不锈钢+镜面不锈钢

扶手: 镜面不锈钢圆管

地坪: PVC

推荐前壁: 发纹不锈钢

Ceiling: Painted Steel + Acrylic + LED Down light

Rear Wall: Hairline Stainless Steel + Etched Mirror Stainless

Side Walls: Hairline Stainless Steel + Mirror Stainless Steel Handrail:Mirror Stainless Steel Tube

Floor: PVC

Recommended Front Walls: Hairline Stainless Steel

注: 轿厢装饰不包含轿门、操纵箱和召唤盒。塘纸图案以实际选购为准,效果图仅供参考。

Note: Cabin decoration does not include car door, COP & HOP.

吊顶:和纹不锈钢镀古铜色+亚克力+LED筒灯

后壁: 镜面不锈钢蚀刻喷金砂+和纹不锈钢镀古铜

侧壁: 和纹不锈钢镀古铜色+大理石蜂窝铝板+和纹不锈钢镀古铜嵌条

扶手: 红古铜+镜光

地坪: 大理石

推荐前壁:和纹不锈钢镀古铜色

Ceiling: Bronze Irregularly-lined Stainless Steel + Acrylic + LED Down

Light

Rear Wall: Golden Sprayed Mirror Stainless Steel + Irregularly-lined Bronze

Side Walls: Bronze Irregularly-lined Stainless Steel + Marble Aluminum

Honeycomb panel + Irregularly-lined Stainless Steel Bronze Strip

Handrail: Red Bronze + Mirror Stainless Steel