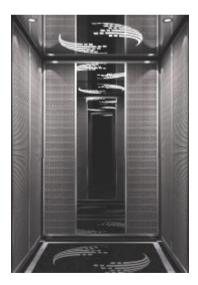

#### U-CR038

吊顶: 镜面不锈钢+亚克力

后壁: 烤漆木板+镜面不锈钢+发纹不锈钢嵌条

侧壁: 烤漆木板+镜面不锈钢+发纹不锈钢嵌条

扶手:发纹不锈钢扁扶手

地坪: 大理石

推荐前壁: 镜面不锈钢

Ceiling: Mirror Stainless Steel+ Acrylic

Rear Wall: Painted Wood Panel + Mirror Stainless Steel

Stainless Steel Str

Side Walls: Painted Wood Panel+ Mirror Stainless Steel

+Stainless Steel Strip

Handrail: Hairline Stainless Steel Flat Handrail

Floor: Marble

Recommended Front Walls: Mirror Stainless Steel

吊顶:喷粉钢板+吸顶灯具

后壁: 防火木饰面+ 镜面不锈钢+金属型材

侧壁: 防火木饰面+金属型材

扶手: 圖拉丝不锈钢

地坪: PVC

推荐前壁: 发纹不锈钢

Ceiling: Painting Steel + Lighting