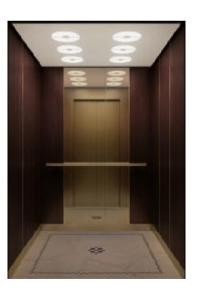

#### U-CR133

吊顶:喷粉钢板+吸顶灯具

后壁: 防火木饰面+ 镜面不锈钢+金属型材

侧壁: 防火木饰面+金属型材

扶手: 圖拉丝不锈钢

地坪: PVC

推荐前壁: 发纹不锈钢

Ceiling: Painting steel + Lighting

Rear Wall: Fire rated wood veneer + Mirror st. steel + Shape

Side Walls: Fire rated wood veneer + Shape

Handrail: Brushed st. steel

Floor: PVC

Recommended Front Walls: Hairline st.steel