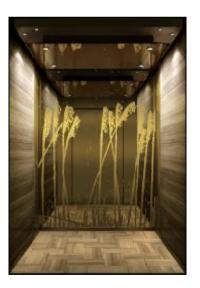

注: 轿厢装饰不包含轿门、操纵箱和召唤盒。塘纸图案以实际选购为准,效果图仅供参考。

Note: Cabin decoration does not include car door, COP & HOP.

吊顶:和纹不锈钢镀古铜色+亚克力+LED筒灯

后壁: 镜面不锈钢蚀刻喷金砂+和纹不锈钢镀古铜

侧壁: 和纹不锈钢镀古铜色+大理石蜂窝铝板+和纹不锈钢镀古铜嵌条

扶手: 红古铜+镜光

地坪: 大理石

推荐前壁:和纹不锈钢镀古铜色

Ceiling: Bronze Irregularly-lined Stainless Steel + Acrylic + LED Down

Light

Rear Wall: Golden Sprayed Mirror Stainless Steel + Irregularly-lined Bronze

Side Walls: Bronze Irregularly-lined Stainless Steel + Marble Aluminum

Honeycomb panel + Irregularly-lined Stainless Steel Bronze Strip

Handrail: Red Bronze + Mirror Stainless Steel