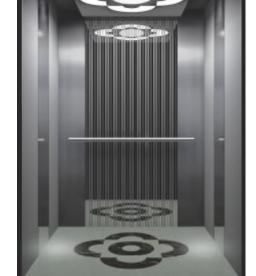

#### U-CR030

吊顶:喷粉钢板+亚克力+LED筒灯

后壁: 发纹不锈钢+镜面不锈钢蚀刻

侧壁:发纹不锈钢+镜面不锈钢

扶手: 镜面不锈钢圆管

地坪: PVC

推荐前壁: 发纹不锈钢

Ceiling: Painted Steel + Acrylic + LED Down light

Rear Wall: Hairline Stainless Steel + Etched Mirror Stainless

Side Walls: Hairline Stainless Steel + Mirror Stainless Steel Handrail:Mirror Stainless Steel Tube

Floor: PVC

Recommended Front Walls: Hairline Stainless Steel