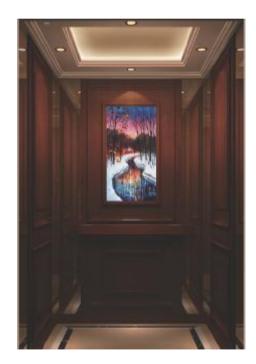

#### U-CR098

吊顶: 烤漆木板+LED筒灯

后壁: 柚木木饰面+装饰画+镜面镀玫瑰金

侧壁: 柚木木饰面+镜面镀玫瑰金

扶手: 木质扶手

地坪: 大理石

前壁: 镜面镀玫瑰金

Ceiling: Painted wood finish + LED downlights

Rear Wall: Teak wood finish + Decorative Picture + Rose gold mirror st.

st.

Side Wall: Teak wood finish + Rose gold mirror st. st.

Handrail: Wooden type

Floor: Marble

Recommended Front Wall: Rose gold mirror st. st.

注: 畅厕装饰不包含轿门、操纵籠和召唤盒。填纸图案以实际选购为准,效果 图仅供参考。

Note: Cabin decoration does not include car door, COP & HOP. Wallpaper

吊顶: 镜面不锈钢+亚克力

后壁: 镜面蚀刻+镜面不锈钢

侧壁: 镜面蚀刻+镜面不锈钢

扶手: 发纹不锈钢扁扶手

地坪: PVC

推荐前壁: 长发纹不锈钢