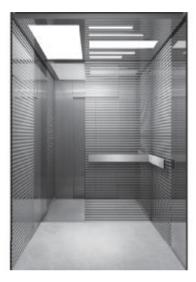

#### U-CR030

吊顶:喷粉钢板+亚克力+LED筒灯

后壁: 发纹不锈钢+镜面不锈钢蚀刻

侧壁:发纹不锈钢+镜面不锈钢

扶手: 镜面不锈钢圆管

地坪: PVC

推荐前壁: 发纹不锈钢

Ceiling: Painted Steel + Acrylic + LED Down light

Rear Wall: Hairline Stainless Steel + Etched Mirror Stainless

Side Walls: Hairline Stainless Steel + Mirror Stainless Steel Handrail:Mirror Stainless Steel Tube

Floor: PVC

Recommended Front Walls: Hairline Stainless Steel