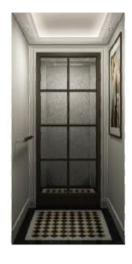

#### U-CR035-1

吊顶: 透光云石+烤漆钢板

后壁: 镜面不锈钢镀钛金蚀刻板+镜面不锈钢镀黑钛+镜面不锈钢镀钛金

侧壁: 镜面不锈钢镀黑钛+镜面不锈钢镀钛金

地坪: 大理石

推荐前壁: 镜面不锈钢镀钛金

Ceiling: Light-transmitting Marble + Painted Steel

Rear Wall: Titanium Etched Mirror Stainless Steel + Black Titanium Mirror

Stainless Steel + Titanium Mirror Stainless Steel

Side Wall: Black Titanium Mirror Stainless Steel + Titanium Mirror Stainless

Steel

Floor: Marble