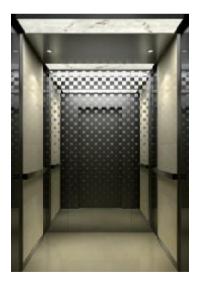

#### U-CR035-1

吊顶: 透光云石+烤漆钢板

后壁: 镜面不锈钢镀钛金蚀刻板+镜面不锈钢镀黑钛+镜面不锈钢镀钛金

侧壁: 镜面不锈钢镀黑钛+镜面不锈钢镀钛金

地坪: 大理石

推荐前壁: 镜面不锈钢镀钛金

Ceiling: Light-transmitting Marble + Painted Steel

Rear Wall: Titanium Etched Mirror Stainless Steel + Black Titanium Mirror

Stainless Steel + Titanium Mirror Stainless Steel

Side Wall: Black Titanium Mirror Stainless Steel + Titanium Mirror Stainless

Steel

Floor: Marble