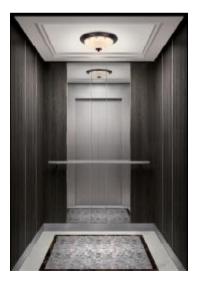

#### U-CR133

吊顶:喷粉钢板+吸顶灯具

后壁: 防火木饰面+ 镜面不锈钢+金属型材

侧壁: 防火木饰面+金属型材

扶手: 圖拉丝不锈钢

地坪: PVC

推荐前壁: 发纹不锈钢

Ceiling: Painting steel + Lighting

Rear Wall: Fire rated wood veneer + Mirror st. steel + Shape

Side Walls: Fire rated wood veneer + Shape

Handrail: Brushed st. steel

Floor: PVC

Recommended Front Walls: Hairline st.steel