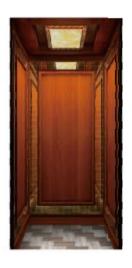

#### U-CR133

吊顶:喷粉钢板+吸顶灯具

后壁: 防火木饰面+ 镜面不锈钢+金属型材

侧壁: 防火木饰面+金属型材

扶手: 圖拉丝不锈钢

地坪: PVC

推荐前壁: 发纹不锈钢

Ceiling: Painting steel + Lighting

Rear Wall: Fire rated wood veneer + Mirror st. steel + Shape

Side Walls: Fire rated wood veneer + Shape

Handrail: Brushed st. steel

Floor: PVC

Recommended Front Walls: Hairline st.steel