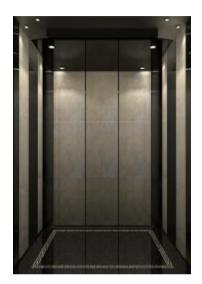

#### U-CR030

吊顶:喷粉钢板+亚克力+LED筒灯

后壁: 发纹不锈钢+镜面不锈钢蚀刻

侧壁:发纹不锈钢+镜面不锈钢

扶手: 镜面不锈钢圆管

地坪: PVC

推荐前壁: 发纹不锈钢

Ceiling: Painted Steel + Acrylic + LED Down light

Rear Wall: Hairline Stainless Steel + Etched Mirror Stainless

Side Walls: Hairline Stainless Steel + Mirror Stainless Steel Handrail:Mirror Stainless Steel Tube

Floor: PVC

Recommended Front Walls: Hairline Stainless Steel

注: 轿厢装饰不包含轿门、操纵箱和召唤盒。塘纸图案以实际选购为准,效果图仅供参考。

Note: Cabin decoration does not include car door, COP & HOP.

吊顶:和纹不锈钢镀古铜色+亚克力+LED筒灯

后壁: 镜面不锈钢蚀刻喷金砂+和纹不锈钢镀古铜

侧壁: 和纹不锈钢镀古铜色+大理石蜂窝铝板+和纹不锈钢镀古铜嵌条

扶手: 红古铜+镜光

地坪: 大理石

推荐前壁:和纹不锈钢镀古铜色