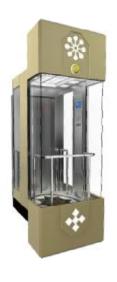

## U-CR014

用顶。发展不断编+LED推灯

百姓、魏斯不桥保生和

例是,被百不锈细+皮纹包面

扶手,囊拉丝不锈铜黑管

地中: PVC

故存帝显, 彼宣不初何

Colling: Halfine st.st. +LEO down light

Rear wall, etched mirror st. st.

Side walks revorated, Heather

Handraft brushed st.st. tube.

Floor: PVC

Recommended Front water, Mirror st.st.

注,原则是在不任夫部門、相从自由於是也、由於原來自由於成聯合 數、或關係依赖的性。

Note: Cabin decuration does not include car door, CCP is HCP. Walcopin: pattern is to be determined when purchasing obologs, effect planare is for reference only.