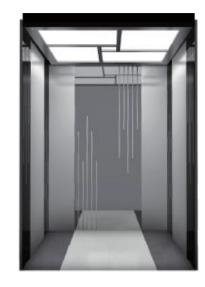

#### U-CR035-1

吊顶: 透光云石+烤漆钢板

后壁: 镜面不锈钢镀钛金蚀刻板+镜面不锈钢镀黑钛+镜面不锈钢镀钛金

侧壁: 镜面不锈钢镀黑钛+镜面不锈钢镀钛金

地坪: 大理石

推荐前壁: 镜面不锈钢镀钛金

Ceiling: Light-transmitting Marble + Painted Steel

Rear Wall: Titanium Etched Mirror Stainless Steel + Black Titanium Mirror

Stainless Steel + Titanium Mirror Stainless Steel

Side Wall: Black Titanium Mirror Stainless Steel + Titanium Mirror Stainless

Steel

Floor: Marble