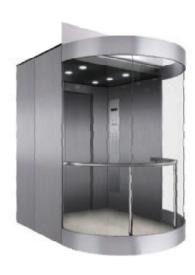

#### U-CR912

上下面。无

吊顶: 发収不锈钢+蛋克力

**斩型,发过不锈细+夹胶玻璃** 

散歷,发欢不锈钢

扶手: 偏面不请似图管落地扳手

MIF, PVC

Cabin cover: Without

Geiling: Hairline statrices steel + arcylic

Cutsin wolf: Hartine stainless stout + terminated glass

Front wall: Harline stainless steel

Handrall: Grounded mirror stainless steel lube.

Floor: PVG

注、被审算的不确实部门、整队用机应编者。通讯管定员常见进安进教为 理、如用部份供参考。