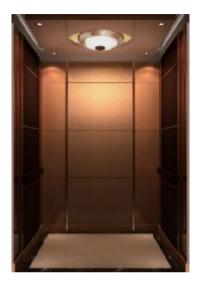

注: 轿厢装饰不包含轿门、操纵箱和召唤盒。塘纸图案以实际选购为准,效果图仅供参考。

Note: Cabin decoration does not include car door, COP & HOP.

吊顶:和纹不锈钢镀古铜色+亚克力+LED筒灯

后壁: 镜面不锈钢蚀刻喷金砂+和纹不锈钢镀古铜

侧壁: 和纹不锈钢镀古铜色+大理石蜂窝铝板+和纹不锈钢镀古铜嵌条

扶手: 红古铜+镜光

地坪: 大理石

推荐前壁:和纹不锈钢镀古铜色

Ceiling: Bronze Irregularly-lined Stainless Steel + Acrylic + LED Down

Light

Rear Wall: Golden Sprayed Mirror Stainless Steel + Irregularly-lined Bronze

Side Walls: Bronze Irregularly-lined Stainless Steel + Marble Aluminum

Honeycomb panel + Irregularly-lined Stainless Steel Bronze Strip

Handrail: Red Bronze + Mirror Stainless Steel