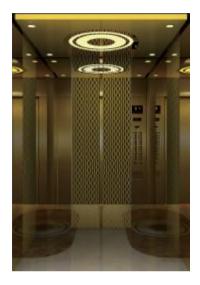

注: 轿厢装饰不包含轿门、操纵箱和召唤盒。塘纸图案以实际选购为准,效果图仅供参考。

Note: Cabin decoration does not include car door, COP & HOP.

吊顶:和纹不锈钢镀古铜色+亚克力+LED筒灯

后壁: 镜面不锈钢蚀刻喷金砂+和纹不锈钢镀古铜

侧壁: 和纹不锈钢镀古铜色+大理石蜂窝铝板+和纹不锈钢镀古铜嵌条

扶手: 红古铜+镜光

地坪: 大理石

推荐前壁:和纹不锈钢镀古铜色

Ceiling: Bronze Irregularly-lined Stainless Steel + Acrylic + LED Down

Light

Rear Wall: Golden Sprayed Mirror Stainless Steel + Irregularly-lined Bronze

Side Walls: Bronze Irregularly-lined Stainless Steel + Marble Aluminum

Honeycomb panel + Irregularly-lined Stainless Steel Bronze Strip

Handrail: Red Bronze + Mirror Stainless Steel