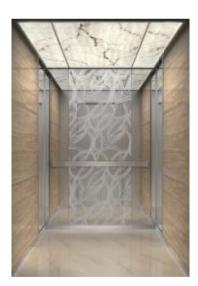

#### U-CR035-1

吊顶: 透光云石+烤漆钢板

后壁: 镜面不锈钢镀钛金蚀刻板+镜面不锈钢镀黑钛+镜面不锈钢镀钛金

侧壁: 镜面不锈钢镀黑钛+镜面不锈钢镀钛金

地坪: 大理石

推荐前壁: 镜面不锈钢镀钛金

Ceiling: Light-transmitting Marble + Painted Steel

Rear Wall: Titanium Etched Mirror Stainless Steel + Black Titanium Mirror

Stainless Steel + Titanium Mirror Stainless Steel

Side Wall: Black Titanium Mirror Stainless Steel + Titanium Mirror Stainless

Steel

Floor: Marble