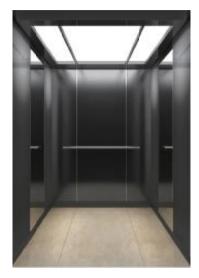

#### U-CR133

吊顶:喷粉钢板+吸顶灯具

后壁: 防火木饰面+ 镜面不锈钢+金属型材

侧壁: 防火木饰面+金属型材

扶手: 圖拉丝不锈钢

地坪: PVC

推荐前壁: 发纹不锈钢

Ceiling: Painting steel + Lighting

Rear Wall: Fire rated wood veneer + Mirror st. steel + Shape

Side Walls: Fire rated wood veneer + Shape

Handrail: Brushed st. steel

Floor: PVC

Recommended Front Walls: Hairline st.steel