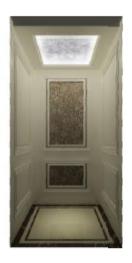

#### U-CR030

吊顶:喷粉钢板+亚克力+LED筒灯

后壁: 发纹不锈钢+镜面不锈钢蚀刻

侧壁:发纹不锈钢+镜面不锈钢

扶手: 镜面不锈钢圆管

地坪: PVC

推荐前壁: 发纹不锈钢

Ceiling: Painted Steel + Acrylic + LED Down light

Rear Wall: Hairline Stainless Steel + Etched Mirror Stainless

Side Walls: Hairline Stainless Steel + Mirror Stainless Steel Handrail:Mirror Stainless Steel Tube

Floor: PVC

Recommended Front Walls: Hairline Stainless Steel

注: 轿厢装饰不包含轿门、操纵箱和召唤盒。塘纸图案以实际选购为准,效果图仅供参考。

Note: Cabin decoration does not include car door, COP & HOP.

吊顶:和纹不锈钢镀古铜色+亚克力+LED筒灯

后壁: 镜面不锈钢蚀刻喷金砂+和纹不锈钢镀古铜

侧壁: 和纹不锈钢镀古铜色+大理石蜂窝铝板+和纹不锈钢镀古铜嵌条

扶手: 红古铜+镜光

地坪: 大理石

推荐前壁:和纹不锈钢镀古铜色