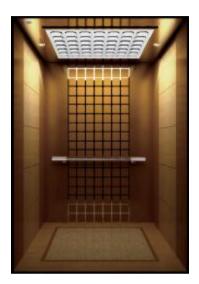

#### U-CR030

吊顶:喷粉钢板+亚克力+LED筒灯

后壁: 发纹不锈钢+镜面不锈钢蚀刻

侧壁:发纹不锈钢+镜面不锈钢

扶手: 镜面不锈钢圆管

地坪: PVC

推荐前壁: 发纹不锈钢

Ceiling: Painted Steel + Acrylic + LED Down light

Rear Wall: Hairline Stainless Steel + Etched Mirror Stainless

Side Walls: Hairline Stainless Steel + Mirror Stainless Steel Handrail:Mirror Stainless Steel Tube

Floor: PVC

Recommended Front Walls: Hairline Stainless Steel