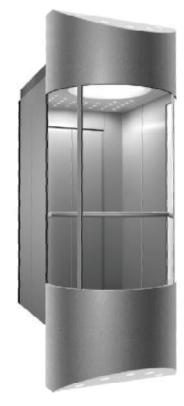

#### U-CR906-1

上下道,地波损垢(极光底)+LED模灯

吊顶: 烤烫钢板+亚克力

**斩型,发纹不锈钢+夹胶玻璃** 

前班, 发欢不锈钢

扶手: 偏陷不诱似凹笆扶手

MIF, PVC

Cabin cover: Painted steel plate(Auroral silver) + LEO down light

Celling: Pointed steel + aroylic

Cultin wall: Hartine stainless shed + laminated glass.

Front wall: Harline stainless steel

Handrall: Mirror staicless steel tube

Floor, PVC

注,说着她的不说去好什么相从我们的说法也。请该要求自立实实现为 我,这家居住他影响。

Note: Catoir decuration does not include car door, CCF is HCF. Wallooper pattern is to be determined when purchasing choice, effect plotter is for reference only.

上下港。博士钢板+亚克力+LED管灯

用语: 发放不透钢+亚克力

后便,夹按破坑

前望: 发放不断的+夹跤鞍箕

传管、发致不透屏

扶手、被嵌不透明划被签划过手

18FF PVC

Calain cover. Painted steel + scrylic + down light

Ceiling: Harrine stalmess steel + acrylic

Rear work Larringted glass

Side wait Hairline stainsteel + laminated glass