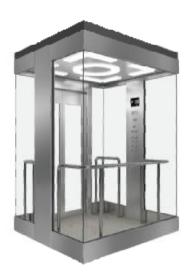

#### U-CR909-1

上下罩。埼洁娟似+亚克力

用读,烤造钢板+弧克力 场壁:发放不锈钢+夹款被填

前壁。发放不物锅

扶手、快雨不锈烟面饭在油扶手

地坪, PVC

Cotor cover: Painted steel + acrylic

Celling: Painted steel + proylic

Cabin wall: Harline staintess steel + lareinated glass

Front eat: Harrine stations steel

Handight Quanted mirror stainless should be a

Floor:PVC