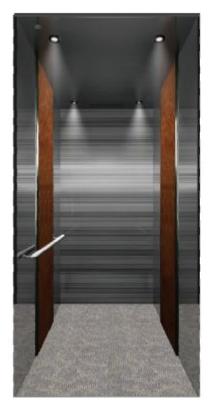

## U-CR014

用顶。发展不断编+LED推灯

百姓、魏斯不桥保生和

例是,被百不锈细+皮纹包面

扶手,囊拉丝不锈铜黑管

地中: PVC

故存帝显, 彼宣不初何

Colling: Halfine st.st. +LEO down light

Rear wall, etched mirror st. st.

Side walks revorated, Heather

Handraft brushed st.st. tube.

Floor: PVC

Recommended Front water, Mirror st.st.

注,原则是在不任夫部門、相从自由於是也、由於原來自由於成聯合 數、或關係依赖的性。

Note: Cabin decuration does not include car door, CCP is HCP. Walcopin: pattern is to be determined when purchasing obologs, effect planare is for reference only.