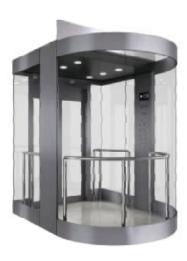

#### U-CR030

吊顶:喷粉钢板+亚克力+LED筒灯

后壁: 发纹不锈钢+镜面不锈钢蚀刻

侧壁:发纹不锈钢+镜面不锈钢

扶手: 镜面不锈钢圆管

地坪: PVC

推荐前壁: 发纹不锈钢

Ceiling: Painted Steel + Acrylic + LED Down light

Rear Wall: Hairline Stainless Steel + Etched Mirror Stainless

Side Walls: Hairline Stainless Steel + Mirror Stainless Steel Handrail:Mirror Stainless Steel Tube

Floor: PVC

Recommended Front Walls: Hairline Stainless Steel

注: 轿厢装饰不包含轿门、操纵箱和召唤盒。塘纸图案以实际选购为准,效果图仅供参考。

Note: Cabin decoration does not include car door, COP & HOP.

吊顶:和纹不锈钢镀古铜色+亚克力+LED筒灯

后壁: 镜面不锈钢蚀刻喷金砂+和纹不锈钢镀古铜

侧壁: 和纹不锈钢镀古铜色+大理石蜂窝铝板+和纹不锈钢镀古铜嵌条

扶手: 红古铜+镜光

地坪: 大理石

推荐前壁:和纹不锈钢镀古铜色