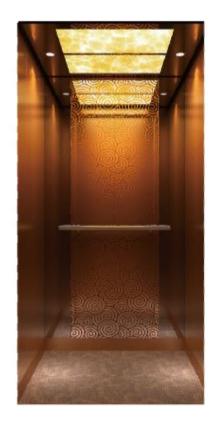

注: 轿厢装饰不包含轿门、操纵箱和召唤盒。塘纸图案以实际选购为准,效果图仅供参考。

Note: Cabin decoration does not include car door, COP & HOP.

吊顶:和纹不锈钢镀古铜色+亚克力+LED筒灯

后壁: 镜面不锈钢蚀刻喷金砂+和纹不锈钢镀古铜

侧壁: 和纹不锈钢镀古铜色+大理石蜂窝铝板+和纹不锈钢镀古铜嵌条

扶手: 红古铜+镜光

地坪: 大理石

推荐前壁:和纹不锈钢镀古铜色

Ceiling: Bronze Irregularly-lined Stainless Steel + Acrylic + LED Down

Light

Rear Wall: Golden Sprayed Mirror Stainless Steel + Irregularly-lined Bronze

Side Walls: Bronze Irregularly-lined Stainless Steel + Marble Aluminum

Honeycomb panel + Irregularly-lined Stainless Steel Bronze Strip

Handrail: Red Bronze + Mirror Stainless Steel