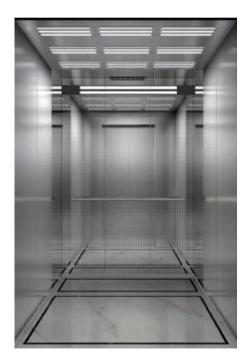

#### U-CR035-1

吊顶: 透光云石+烤漆钢板

后壁: 镜面不锈钢镀钛金蚀刻板+镜面不锈钢镀黑钛+镜面不锈钢镀钛金

侧壁: 镜面不锈钢镀黑钛+镜面不锈钢镀钛金

地坪: 大理石

推荐前壁: 镜面不锈钢镀钛金

Ceiling: Light-transmitting Marble + Painted Steel

Rear Wall: Titanium Etched Mirror Stainless Steel + Black Titanium Mirror

Stainless Steel + Titanium Mirror Stainless Steel

Side Wall: Black Titanium Mirror Stainless Steel + Titanium Mirror Stainless

Steel

Floor: Marble