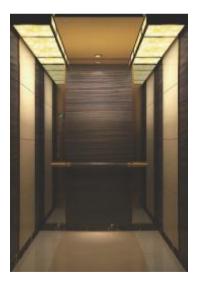

#### U-CR030

吊顶:喷粉钢板+亚克力+LED筒灯

后壁: 发纹不锈钢+镜面不锈钢蚀刻

侧壁:发纹不锈钢+镜面不锈钢

扶手: 镜面不锈钢圆管

地坪: PVC

推荐前壁: 发纹不锈钢

Ceiling: Painted Steel + Acrylic + LED Down light

Rear Wall: Hairline Stainless Steel + Etched Mirror Stainless

Side Walls: Hairline Stainless Steel + Mirror Stainless Steel Handrail:Mirror Stainless Steel Tube

Floor: PVC

Recommended Front Walls: Hairline Stainless Steel

注: 轿厢装饰不包含轿门、操纵箱和召唤盒。塘纸图案以实际选购为准,效果图仅供参考。

Note: Cabin decoration does not include car door, COP & HOP.

吊顶:和纹不锈钢镀古铜色+亚克力+LED筒灯

后壁: 镜面不锈钢蚀刻喷金砂+和纹不锈钢镀古铜

侧壁: 和纹不锈钢镀古铜色+大理石蜂窝铝板+和纹不锈钢镀古铜嵌条

扶手: 红古铜+镜光

地坪: 大理石

推荐前壁:和纹不锈钢镀古铜色