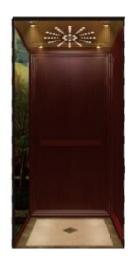

#### U-CR018

尼顶、被面不锈钢罐钛金+坚克力+LED筒钉

后型;木纹装饰板

假堂: 水层装饰板+夹胶钢化玻璃

执手、大理院扶手

地坪: PVC

前型: 该国不锈钢煤钛金

Colling: Titanium mirror stainless sheet+ scrylin+ LED down light.

Rear wait Grained penel

Side wafe: Grained panel+ laminated class

Handrall: Wooden fat handrall

Front walts: Titarium mirror stainless-steel