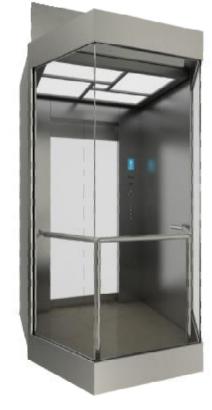

#### U-CR906-1

上下道,地波损垢(极光底)+LED模灯

吊顶: 烤烫钢板+亚克力

**斩型,发纹不锈钢+夹胶玻璃** 

前班, 发欢不锈钢

扶手: 偏陷不诱似凹笆扶手

MIF, PVC

Cabin cover: Painted steel plate(Auroral silver) + LEO down light

Celling: Pointed steel + aroylic

Cultin wall: Hartine stainless shed + laminated glass.

Front wall: Harline stainless steel

Handrall: Mirror staicless steel tube

Floor, PVC

注,说着她的不说去好什么相从我们的说法也。请该要求自立实实现为 我,这家居住他影响。