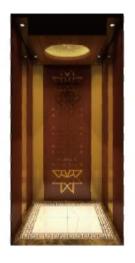

用面,套面不透明的过去。由型木柱 + 全票 + 编画灯 + 随灯 后营,木块架体板安适至装置不透销包以全备 + 福音不透明的以全嵌条

+ 整百不锈钢铁钛金

侧壁: 木纹装作板 + 销售不锈钢镀钛金

地球、拼花石材

性界市場,明本平衡明明社会

Ceiling: Mist stainless steel plating tranum + modeling wooden frame +

gold foll + hidden amp, carrister light.

Rear wait. Wood veneer eith Stanton Minor st. steel+Thankur Minor st.

steel+Mst stainless steel plating stanum.

Side wells: Wood venger+ Titanium Mirror st. steel

Floor Merbin

Recommended front wate: Trianium sorror st. steel