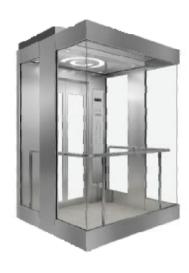

#### U-CR906-1

上下道,地波损垢(极光底)+LED模灯

吊顶: 烤烫钢板+亚克力

**斩型,发纹不锈钢+夹胶玻璃** 

前班, 发欢不锈钢

扶手: 偏陷不诱似凹笆扶手

MIF, PVC

Cabin cover: Painted steel plate(Auroral silver) + LEO down light

Celling: Pointed steel + aroylic

Cultin wall: Hartine stainless shed + laminated glass.

Front wall: Harline stainless steel

Handrall: Mirror staicless steel tube

Floor, PVC

注,说着她的不说去好什么相从我们的说法也。请该要求自立实实现为 我,这家居住他影响。

Note: Catoir decuration does not include car door, CCF is HCF. Wallooper pattern is to be determined when purchasing choice, effect plotter is for reference only.

上下港。博士钢板+亚克力+LED管灯

用语: 发放不透钢+亚克力

后便,夹按破坑