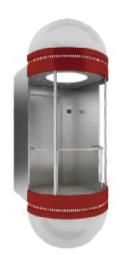

## U-CR918

上下道。續蓋不明報效息

吊顶,输货不锈钢炮架+至克力+LED预灯

**侨型,被百不括明+央政策请(外位建百不括明)** 

散磨; 铁路不锈钢

扶手:拥而不请权值营落地扶手

MIF, PVC

Cabin cover: Etched remor stainess steel

Gelling: Mirror stainless steel frome + aroylic + LED down light

Cabin wall: Mirror stainless steel + aminated glass/mirror

stainless steel coaled.)

Front wall: Micror stainless steel

heaviles. Grounded mirror stainless shed tube.

Floor: FvC

注、簡単語的不視点部門、整仏用町が15点、数サ上端は下記された 車、本年間(内容を)。

Note: Cabin decoration does not incl. to condoct, GVP & TVP, Websigner pattern is to be determined when currenceing choice, effect pattern is for reference only.