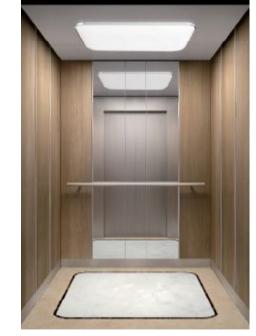

#### U-CR030

吊顶:喷粉钢板+亚克力+LED筒灯

后壁: 发纹不锈钢+镜面不锈钢蚀刻

侧壁:发纹不锈钢+镜面不锈钢

扶手: 镜面不锈钢圆管

地坪: PVC

推荐前壁: 发纹不锈钢

Ceiling: Painted Steel + Acrylic + LED Down light

Rear Wall: Hairline Stainless Steel + Etched Mirror Stainless

Side Walls: Hairline Stainless Steel + Mirror Stainless Steel Handrail:Mirror Stainless Steel Tube

Floor: PVC

Recommended Front Walls: Hairline Stainless Steel