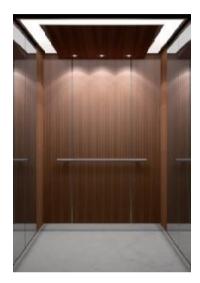

#### U-CR133

吊顶:喷粉钢板+吸顶灯具

后壁: 防火木饰面+ 镜面不锈钢+金属型材

侧壁: 防火木饰面+金属型材

扶手: 圖拉丝不锈钢

地坪: PVC

推荐前壁: 发纹不锈钢

Ceiling: Painting steel + Lighting

Rear Wall: Fire rated wood veneer + Mirror st. steel + Shape

Side Walls: Fire rated wood veneer + Shape

Handrail: Brushed st. steel

Floor: PVC

Recommended Front Walls: Hairline st.steel