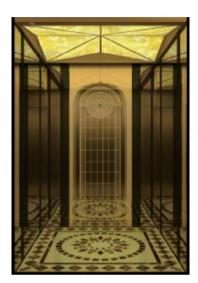

注: 轿厢装饰不包含轿门、操纵箱和召唤盒。塘纸图案以实际选购为准,效果图仅供参考。

Note: Cabin decoration does not include car door, COP & HOP.

吊顶:和纹不锈钢镀古铜色+亚克力+LED筒灯

后壁: 镜面不锈钢蚀刻喷金砂+和纹不锈钢镀古铜

侧壁: 和纹不锈钢镀古铜色+大理石蜂窝铝板+和纹不锈钢镀古铜嵌条

扶手: 红古铜+镜光

地坪: 大理石

推荐前壁:和纹不锈钢镀古铜色

Ceiling: Bronze Irregularly-lined Stainless Steel + Acrylic + LED Down

Light

Rear Wall: Golden Sprayed Mirror Stainless Steel + Irregularly-lined Bronze

Side Walls: Bronze Irregularly-lined Stainless Steel + Marble Aluminum

Honeycomb panel + Irregularly-lined Stainless Steel Bronze Strip

Handrail: Red Bronze + Mirror Stainless Steel