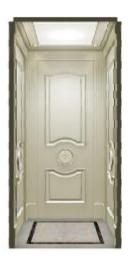

注: 轿厢装饰不包含轿门、操纵箱和召唤盒。塘纸图案以实际选购为准,效果图仅供参考。

Note: Cabin decoration does not include car door, COP & HOP.

吊顶:和纹不锈钢镀古铜色+亚克力+LED筒灯

后壁: 镜面不锈钢蚀刻喷金砂+和纹不锈钢镀古铜

侧壁: 和纹不锈钢镀古铜色+大理石蜂窝铝板+和纹不锈钢镀古铜嵌条

扶手: 红古铜+镜光

地坪: 大理石

推荐前壁:和纹不锈钢镀古铜色

Ceiling: Bronze Irregularly-lined Stainless Steel + Acrylic + LED Down

Light

Rear Wall: Golden Sprayed Mirror Stainless Steel + Irregularly-lined Bronze

Side Walls: Bronze Irregularly-lined Stainless Steel + Marble Aluminum

Honeycomb panel + Irregularly-lined Stainless Steel Bronze Strip

Handrail: Red Bronze + Mirror Stainless Steel