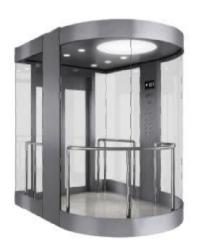

## U-CR918

上下道。續蓋不明報效息

吊顶,输货不锈钢炮架+至克力+LED预灯

**侨型,被百不括明+央政策请(外位建百不括明)** 

散磨; 铁路不锈钢

扶手:拥而不请权值营落地扶手

MIF, PVC

Cabin cover: Etched remor stainess steel

Gelling: Mirror stainless steel frome + aroylic + LED down light

Cabin wall: Mirror stainless steel + aminated glass/mirror

stainless steel coaled.)

Front wall: Micror stainless steel

heaviles. Grounded mirror stainless shed tube.