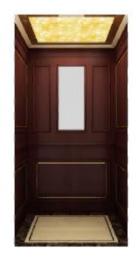

#### U-CR133

吊顶:喷粉钢板+吸顶灯具

后壁: 防火木饰面+ 镜面不锈钢+金属型材

侧壁: 防火木饰面+金属型材

扶手: 圖拉丝不锈钢

地坪: PVC

推荐前壁: 发纹不锈钢

Ceiling: Painting steel + Lighting

Rear Wall: Fire rated wood veneer + Mirror st. steel + Shape

Side Walls: Fire rated wood veneer + Shape

Handrail: Brushed st. steel

Floor: PVC

Recommended Front Walls: Hairline st.steel