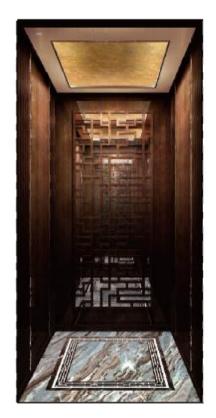

注: 轿厢装饰不包含轿门、操纵箱和召唤盒。塘纸图案以实际选购为准,效果图仅供参考。

Note: Cabin decoration does not include car door, COP & HOP.

吊顶:和纹不锈钢镀古铜色+亚克力+LED筒灯

后壁: 镜面不锈钢蚀刻喷金砂+和纹不锈钢镀古铜

侧壁: 和纹不锈钢镀古铜色+大理石蜂窝铝板+和纹不锈钢镀古铜嵌条

扶手: 红古铜+镜光

地坪: 大理石

推荐前壁:和纹不锈钢镀古铜色

Ceiling: Bronze Irregularly-lined Stainless Steel + Acrylic + LED Down

Light

Rear Wall: Golden Sprayed Mirror Stainless Steel + Irregularly-lined Bronze

Side Walls: Bronze Irregularly-lined Stainless Steel + Marble Aluminum

Honeycomb panel + Irregularly-lined Stainless Steel Bronze Strip

Handrail: Red Bronze + Mirror Stainless Steel