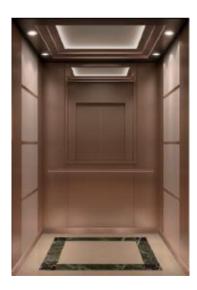

#### U-CR133

吊顶:喷粉钢板+吸顶灯具

后壁: 防火木饰面+ 镜面不锈钢+金属型材

侧壁: 防火木饰面+金属型材

扶手: 圖拉丝不锈钢

地坪: PVC

推荐前壁: 发纹不锈钢

Ceiling: Painting steel + Lighting

Rear Wall: Fire rated wood veneer + Mirror st. steel + Shape

Side Walls: Fire rated wood veneer + Shape

Handrail: Brushed st. steel

Floor: PVC

Recommended Front Walls: Hairline st.steel