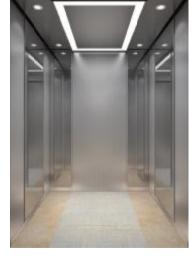

#### U-CR030

吊顶:喷粉钢板+亚克力+LED筒灯

后壁: 发纹不锈钢+镜面不锈钢蚀刻

侧壁:发纹不锈钢+镜面不锈钢

扶手: 镜面不锈钢圆管

地坪: PVC

推荐前壁: 发纹不锈钢

Ceiling: Painted Steel + Acrylic + LED Down light

Rear Wall: Hairline Stainless Steel + Etched Mirror Stainless

Side Walls: Hairline Stainless Steel + Mirror Stainless Steel Handrail:Mirror Stainless Steel Tube

Floor: PVC

Recommended Front Walls: Hairline Stainless Steel

注: 轿厢装饰不包含轿门、操纵箱和召唤盒。塘纸图案以实际选购为准,效果图仅供参考。

Note: Cabin decoration does not include car door, COP & HOP.

吊顶:和纹不锈钢镀古铜色+亚克力+LED筒灯

后壁: 镜面不锈钢蚀刻喷金砂+和纹不锈钢镀古铜

侧壁: 和纹不锈钢镀古铜色+大理石蜂窝铝板+和纹不锈钢镀古铜嵌条

扶手: 红古铜+镜光

地坪: 大理石

推荐前壁:和纹不锈钢镀古铜色

Ceiling: Bronze Irregularly-lined Stainless Steel + Acrylic + LED Down

Light

Rear Wall: Golden Sprayed Mirror Stainless Steel + Irregularly-lined Bronze

Side Walls: Bronze Irregularly-lined Stainless Steel + Marble Aluminum

Honeycomb panel + Irregularly-lined Stainless Steel Bronze Strip

Handrail: Red Bronze + Mirror Stainless Steel