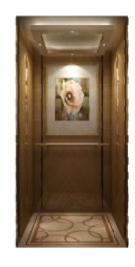

吊顶: 烤漆钢板+LED筒灯

后壁: 镜面不锈钢镀玫瑰金+蜂窝大理石+镜面不锈钢蚀刻镀玫瑰金

侧壁: 镜面不锈钢镀玫瑰金+蜂窝大理石+镜面不锈钢镀玫瑰金嵌条

扶手: 镜面不锈钢镀玫瑰金+大理石

踢脚线: 镜面不锈钢镀玫瑰金

地坪: 大理石

推荐前壁: 镜面不锈钢镀玫瑰金

Ceiling: Painted Steel + LED Down Light

Rear Wall: Rose-gold Mirror Stainless Steel + Honeycomb Marble +

Etched Rose-gold Mirror Stainless Steel

Side Walls: Rose-gold Mirror Stainless Steel + Honeycomb Marble

+Rose-gold Mirror Stainless Steel Strip

Handrail: Rose-gold Mirror Stainless Steel + Marble

Skirting Line: Rose-gold Mirror Stainless Steel

Floor: Marble

Recommended Front Walls: Rose-gold Mirror Stainless Steel

Note: Cabin decoration does not include car door, COP & HOP. Wallpaper pattern is to be determined when purchasing choice, effect picture is for reference only.