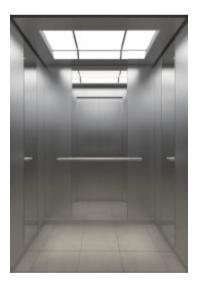

#### U-CR030

吊顶:喷粉钢板+亚克力+LED筒灯

后壁: 发纹不锈钢+镜面不锈钢蚀刻

侧壁:发纹不锈钢+镜面不锈钢

扶手: 镜面不锈钢圆管

地坪: PVC

推荐前壁: 发纹不锈钢

Ceiling: Painted Steel + Acrylic + LED Down light

Rear Wall: Hairline Stainless Steel + Etched Mirror Stainless

Side Walls: Hairline Stainless Steel + Mirror Stainless Steel Handrail:Mirror Stainless Steel Tube

Floor: PVC

Recommended Front Walls: Hairline Stainless Steel