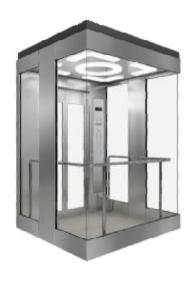

#### U-CR910

上下草: 地索钢板+亚克力

吊顶, 网络钢板+逐克力

斩壁: 汝於不領額+実政政論

密壁: 发位不锈损

扶手、统而不锈和圆额扶手

邮件: PVC

Cabin cover: Painted steel + acrylic

Ceiling: Pointed street + proyec-

Cabin walk: Harline stainless steel steel + laminated glass:

Front wall: Harline stainless steel

Handrai: Mirror stainless steel tube

Floor: PVC