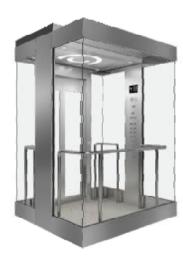

#### U-CR912

上下面。无

吊顶: 发収不锈钢+蛋克力

**斩型,发过不锈细+夹胶玻璃** 

散歷,发欢不锈钢

扶手: 偏面不请似图管落地扳手

MIF, PVC

Cabin cover: Without

Geiling: Hairline statrices steel + arcylic

Cutsin wolf: Hartine stainless stout + terminated glass

Front wall: Harline stainless steel

Handrall: Grounded mirror stainless steel lube.

Floor: PVG

注、被审算的不确实部门、整队用机应编者。通讯管定员常见进安进教为 理、如用部份供参考。

Note: Calon decoration does not include our door. COP & HOP, Walcoper pattern is to be determined when purchasing choice, effect pattern is for reference only.

上下草。无

吊双、发现不锈钢+室克力

新盟,发放不诱似+夹跤破瑞

前位。发放不锈钢

**扶手、懷茲不绣切扶手** 