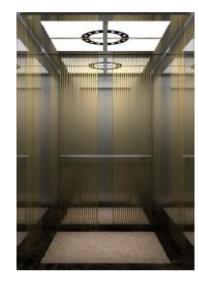

注: 轿厢装饰不包含轿门、操纵箱和召唤盒。塘纸图案以实际选购为准,效果图仅供参考。

Note: Cabin decoration does not include car door, COP & HOP.

吊顶:和纹不锈钢镀古铜色+亚克力+LED筒灯

后壁: 镜面不锈钢蚀刻喷金砂+和纹不锈钢镀古铜

侧壁: 和纹不锈钢镀古铜色+大理石蜂窝铝板+和纹不锈钢镀古铜嵌条

扶手: 红古铜+镜光

地坪: 大理石

推荐前壁:和纹不锈钢镀古铜色

Ceiling: Bronze Irregularly-lined Stainless Steel + Acrylic + LED Down

Light

Rear Wall: Golden Sprayed Mirror Stainless Steel + Irregularly-lined Bronze

Side Walls: Bronze Irregularly-lined Stainless Steel + Marble Aluminum

Honeycomb panel + Irregularly-lined Stainless Steel Bronze Strip

Handrail: Red Bronze + Mirror Stainless Steel