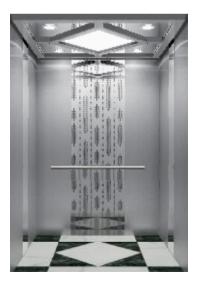

#### U-CR030

吊顶:喷粉钢板+亚克力+LED筒灯

后壁: 发纹不锈钢+镜面不锈钢蚀刻

侧壁:发纹不锈钢+镜面不锈钢

扶手: 镜面不锈钢圆管

地坪: PVC

推荐前壁: 发纹不锈钢

Ceiling: Painted Steel + Acrylic + LED Down light

Rear Wall: Hairline Stainless Steel + Etched Mirror Stainless

Side Walls: Hairline Stainless Steel + Mirror Stainless Steel Handrail:Mirror Stainless Steel Tube

Floor: PVC

Recommended Front Walls: Hairline Stainless Steel