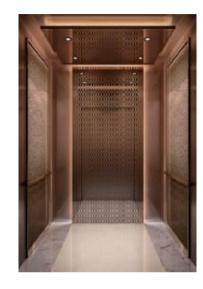

吊顶: 烤漆钢板+LED筒灯

后壁: 镜面不锈钢镀玫瑰金+蜂窝大理石+镜面不锈钢蚀刻镀玫瑰金

侧壁: 镜面不锈钢镀玫瑰金+蜂窝大理石+镜面不锈钢镀玫瑰金嵌条

扶手: 镜面不锈钢镀玫瑰金+大理石

踢脚线: 镜面不锈钢镀玫瑰金

地坪: 大理石

推荐前壁: 镜面不锈钢镀玫瑰金

Ceiling: Painted Steel + LED Down Light

Rear Wall: Rose-gold Mirror Stainless Steel + Honeycomb Marble +

Etched Rose-gold Mirror Stainless Steel

Side Walls: Rose-gold Mirror Stainless Steel + Honeycomb Marble

+Rose-gold Mirror Stainless Steel Strip

Handrail: Rose-gold Mirror Stainless Steel + Marble

Skirting Line: Rose-gold Mirror Stainless Steel

Floor: Marble

Recommended Front Walls: Rose-gold Mirror Stainless Steel

Note: Cabin decoration does not include car door, COP & HOP. Wallpaper pattern is to be determined when purchasing choice, effect picture is for reference only.