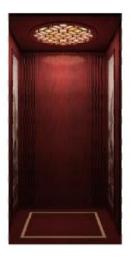

#### U-CR030

吊顶:喷粉钢板+亚克力+LED筒灯

后壁: 发纹不锈钢+镜面不锈钢蚀刻

侧壁:发纹不锈钢+镜面不锈钢

扶手: 镜面不锈钢圆管

地坪: PVC

推荐前壁: 发纹不锈钢

Ceiling: Painted Steel + Acrylic + LED Down light

Rear Wall: Hairline Stainless Steel + Etched Mirror Stainless

Side Walls: Hairline Stainless Steel + Mirror Stainless Steel Handrail:Mirror Stainless Steel Tube

Floor: PVC

Recommended Front Walls: Hairline Stainless Steel