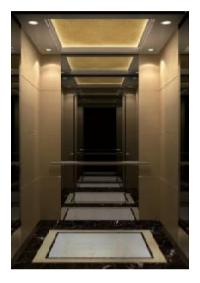

#### U-CR035-1

吊顶: 透光云石+烤漆钢板

后壁: 镜面不锈钢镀钛金蚀刻板+镜面不锈钢镀黑钛+镜面不锈钢镀钛金

侧壁: 镜面不锈钢镀黑钛+镜面不锈钢镀钛金

地坪: 大理石

推荐前壁: 镜面不锈钢镀钛金

Ceiling: Light-transmitting Marble + Painted Steel

Rear Wall: Titanium Etched Mirror Stainless Steel + Black Titanium Mirror

Stainless Steel + Titanium Mirror Stainless Steel

Side Wall: Black Titanium Mirror Stainless Steel + Titanium Mirror Stainless

Steel

Floor: Marble