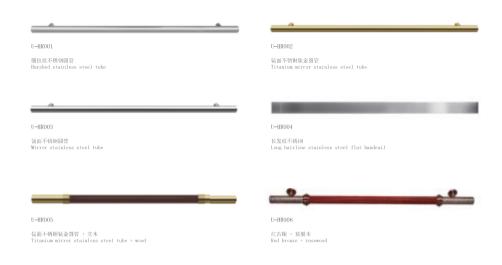

# 扶手 - 装潢系列 HANDRAIL - DECORATION SERIES

# **※|Z|** 西子电梯

U-FL009

U-FL014

U-FL010 PVC

U-FL015

U-FL011 大理石 Marble

U-FL016

U-FL012 PVC