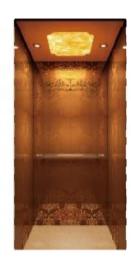

#### U-CR030

吊顶:喷粉钢板+亚克力+LED筒灯

后壁: 发纹不锈钢+镜面不锈钢蚀刻

侧壁:发纹不锈钢+镜面不锈钢

扶手: 镜面不锈钢圆管

地坪: PVC

推荐前壁: 发纹不锈钢

Ceiling: Painted Steel + Acrylic + LED Down light

Rear Wall: Hairline Stainless Steel + Etched Mirror Stainless

Side Walls: Hairline Stainless Steel + Mirror Stainless Steel Handrail:Mirror Stainless Steel Tube

Floor: PVC

Recommended Front Walls: Hairline Stainless Steel