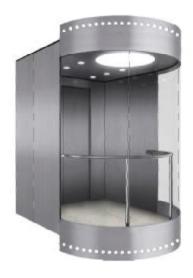

#### U-CR906-1

上下道,地波损垢(极光底)+LED模灯

吊顶: 烤烫钢板+亚克力

**斩型,发纹不锈钢+夹胶玻璃** 

前班, 发欢不锈钢

扶手: 偏陷不诱似凹笆扶手

MIF, PVC

Cabin cover: Painted steel plate(Auroral silver) + LEO down light

Celling: Pointed steel + aroylic

Cultin wall: Hartine stainless shed + laminated glass.

Front wall: Harline stainless steel

Handrall: Mirror staicless steel tube

Floor, PVC

注,说着她的不说去好什么相从我们的说法也。请该要求自立实实现为 我,这家居住他影响。