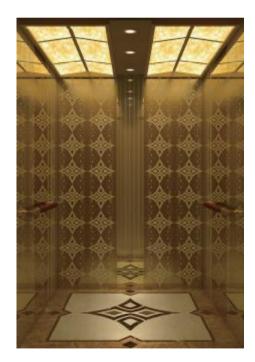

注: 轿厢装饰不包含轿门、操纵箱和召唤盒。塘纸图案以实际选购为准,效果图仅供参考。

Note: Cabin decoration does not include car door, COP & HOP.

吊顶:和纹不锈钢镀古铜色+亚克力+LED筒灯

后壁: 镜面不锈钢蚀刻喷金砂+和纹不锈钢镀古铜

侧壁: 和纹不锈钢镀古铜色+大理石蜂窝铝板+和纹不锈钢镀古铜嵌条

扶手: 红古铜+镜光

地坪: 大理石

推荐前壁:和纹不锈钢镀古铜色

Ceiling: Bronze Irregularly-lined Stainless Steel + Acrylic + LED Down

Light

Rear Wall: Golden Sprayed Mirror Stainless Steel + Irregularly-lined Bronze

Side Walls: Bronze Irregularly-lined Stainless Steel + Marble Aluminum

Honeycomb panel + Irregularly-lined Stainless Steel Bronze Strip

Handrail: Red Bronze + Mirror Stainless Steel