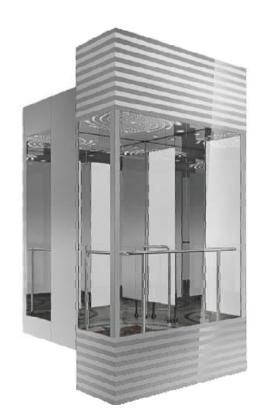

#### U-CR030

吊顶:喷粉钢板+亚克力+LED筒灯

后壁: 发纹不锈钢+镜面不锈钢蚀刻

侧壁:发纹不锈钢+镜面不锈钢

扶手: 镜面不锈钢圆管

地坪: PVC

推荐前壁: 发纹不锈钢

Ceiling: Painted Steel + Acrylic + LED Down light

Rear Wall: Hairline Stainless Steel + Etched Mirror Stainless

Side Walls: Hairline Stainless Steel + Mirror Stainless Steel Handrail:Mirror Stainless Steel Tube

Floor: PVC

Recommended Front Walls: Hairline Stainless Steel

注: 轿厢装饰不包含轿门、操纵箱和召唤盒。塘纸图案以实际选购为准,效果图仅供参考。

Note: Cabin decoration does not include car door, COP & HOP.

吊顶:和纹不锈钢镀古铜色+亚克力+LED筒灯

后壁: 镜面不锈钢蚀刻喷金砂+和纹不锈钢镀古铜

侧壁: 和纹不锈钢镀古铜色+大理石蜂窝铝板+和纹不锈钢镀古铜嵌条

扶手: 红古铜+镜光

地坪: 大理石

推荐前壁:和纹不锈钢镀古铜色