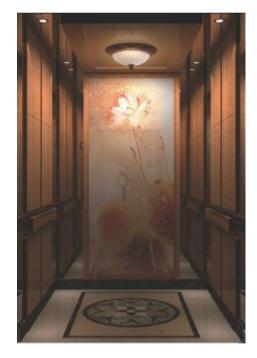

#### U-CR098

吊顶: 烤漆木板+LED筒灯

后壁: 柚木木饰面+装饰画+镜面镀玫瑰金

侧壁: 柚木木饰面+镜面镀玫瑰金

扶手: 木质扶手

地坪: 大理石

前壁: 镜面镀玫瑰金

Ceiling: Painted wood finish + LED downlights

Rear Wall: Teak wood finish + Decorative Picture + Rose gold mirror st.

st.

Side Wall: Teak wood finish + Rose gold mirror st. st.

Handrail: Wooden type

Floor: Marble

Recommended Front Wall: Rose gold mirror st. st.