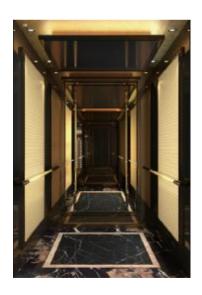

#### U-CR035-1

吊顶: 透光云石+烤漆钢板

后壁: 镜面不锈钢镀钛金蚀刻板+镜面不锈钢镀黑钛+镜面不锈钢镀钛金

侧壁: 镜面不锈钢镀黑钛+镜面不锈钢镀钛金

地坪: 大理石

推荐前壁: 镜面不锈钢镀钛金

Ceiling: Light-transmitting Marble + Painted Steel

Rear Wall: Titanium Etched Mirror Stainless Steel + Black Titanium Mirror

Stainless Steel + Titanium Mirror Stainless Steel

Side Wall: Black Titanium Mirror Stainless Steel + Titanium Mirror Stainless

Steel

Floor: Marble