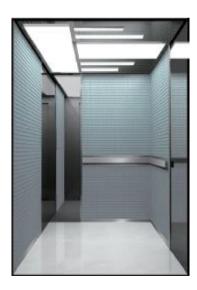

#### U-CR906-1

上下道,地波损垢(极光底)+LED模灯

吊顶: 烤烫钢板+亚克力

**斩型,发纹不锈钢+夹胶玻璃** 

前班, 发欢不锈钢

扶手: 偏陷不诱似凹笆扶手

MIF, PVC

Cabin cover: Painted steel plate(Auroral silver) + LEO down light

Celling: Pointed steel + aroylic

Cultin wall: Hartine stainless shed + laminated glass.

Front wall: Harline stainless steel

Handrall: Mirror staicless steel tube

Floor, PVC

注,说着她的不说去好什么相从我们的说法也。请该要求自立实实现为 我,这家居住他影响。