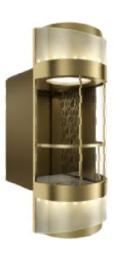

#### U-CR030

吊顶:喷粉钢板+亚克力+LED筒灯

后壁: 发纹不锈钢+镜面不锈钢蚀刻

侧壁:发纹不锈钢+镜面不锈钢

扶手: 镜面不锈钢圆管

地坪: PVC

推荐前壁: 发纹不锈钢

Ceiling: Painted Steel + Acrylic + LED Down light

Rear Wall: Hairline Stainless Steel + Etched Mirror Stainless

Side Walls: Hairline Stainless Steel + Mirror Stainless Steel Handrail:Mirror Stainless Steel Tube

Floor: PVC

Recommended Front Walls: Hairline Stainless Steel