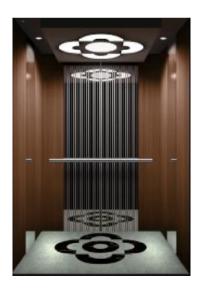

注: 轿厢装饰不包含轿门、操纵箱和召唤盒。塘纸图案以实际选购为准,效果图仅供参考。

Note: Cabin decoration does not include car door, COP & HOP.

吊顶:和纹不锈钢镀古铜色+亚克力+LED筒灯

后壁: 镜面不锈钢蚀刻喷金砂+和纹不锈钢镀古铜

侧壁: 和纹不锈钢镀古铜色+大理石蜂窝铝板+和纹不锈钢镀古铜嵌条

扶手: 红古铜+镜光

地坪: 大理石

推荐前壁:和纹不锈钢镀古铜色

Ceiling: Bronze Irregularly-lined Stainless Steel + Acrylic + LED Down

Light

Rear Wall: Golden Sprayed Mirror Stainless Steel + Irregularly-lined Bronze

Side Walls: Bronze Irregularly-lined Stainless Steel + Marble Aluminum

Honeycomb panel + Irregularly-lined Stainless Steel Bronze Strip

Handrail: Red Bronze + Mirror Stainless Steel