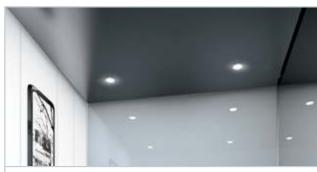

#### ▼ H25 LIGHTING

\* L90 (600 mm x 600 mm) fixed measurements

L61

L97 (600 mm x 600 mm) fixed measurements

L96

- NOTE: In cars with grid soffits, if the width or depth exceeds 1550 mm, two grids shall be used. If the depth and width both exceed 1550 mm, 4 grids shall be used. This is not applicable to L61 lighting.
  - \* LED plate to be fixed directly to ceiling. Available with open ceilings (painted) or with laminate lining (finishes allowed: VILITER and SUPRA).

Model L21

Model L40

Model L95

0.0