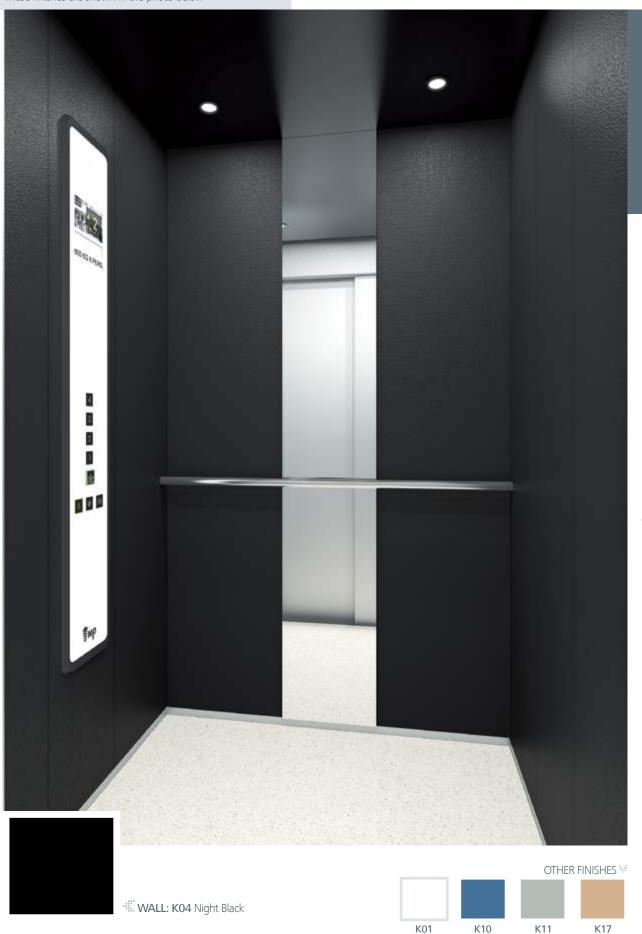

These finishes are shown in the photo below

WALL: K04 Night Black | FLOOR: G59 Artificial Granite White CEILING: L40 | MIRROR: Width of Panel | OPERATING PANEL FRAME: AL04 Black | OPERATING PANEL: FUSION COLOR AC4 DISPLAY: TFT | HANDRAIL: P12X12 | SKIRTING: AL12 Natural