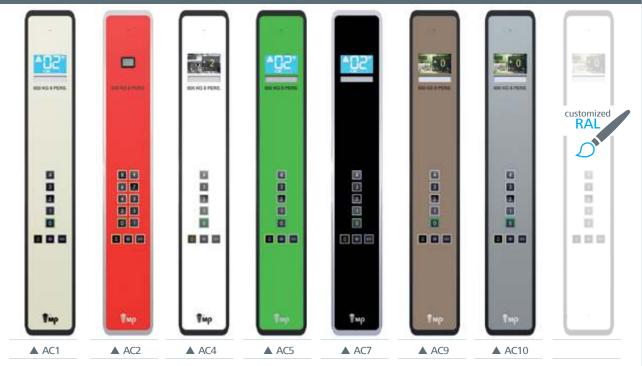

### color

39 AC10

41 AC9

40 AC5

(OTHER FINISHES: AC1, AC2, AC4, AC7, customized RAL)

AMBIENTUM
Customised walls with coloured
glass panels or printed photos

These finishes are shown in the photo below

AC1

AC2

AC4

AC5

AC7

AC10