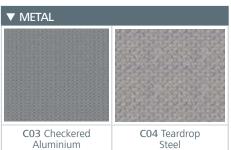

These finishes are shown in the photo below

NA01 Oak Nature

WALL: NA04 Olmo

WALL: X02 SB Finish Stainless Steel | FLOOR: G01 Natural Granite Black CEILING: L21 | MIRROR: Width of Panel | OPERATING PANEL FRAME: AL11 Grey | OPERATING PANEL: FUSION COLOR AC7 DISPLAY: LCD | HANDRAIL: P13X12 | SKIRTING: X02 SB Finish Stainless Steel