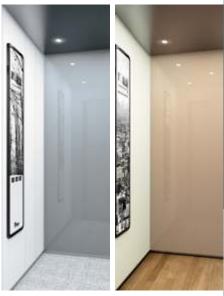

These finishes are shown in the photo below

WALL: K04 Night Black | FLOOR: G59 Artificial Granite White CEILING: L40 | MIRROR: Width of Panel | OPERATING PANEL FRAME: AL04 Black | OPERATING PANEL: FUSION COLOR AC4 DISPLAY: TFT | HANDRAIL: P12X12 | SKIRTING: AL12 Natural

Range Finish
KOOOTO :: KO4 Night Black
Solid colours

These finishes are shown in the photo below

Atlantic Blue Techno Grey Nature Beige

White

WALL: K10 Atlantic Blue | FLOOR: G53 Artificial Granite Night Mist CEILING: L97 | MIRROR: Width of Panel | OPERATING PANEL FRAME: AL11 Grey | OPERATING PANEL: FUSION COLOR AC7 DISPLAY: LCD | HANDRAIL: P13X12 | SKIRTING: AL12 Natural