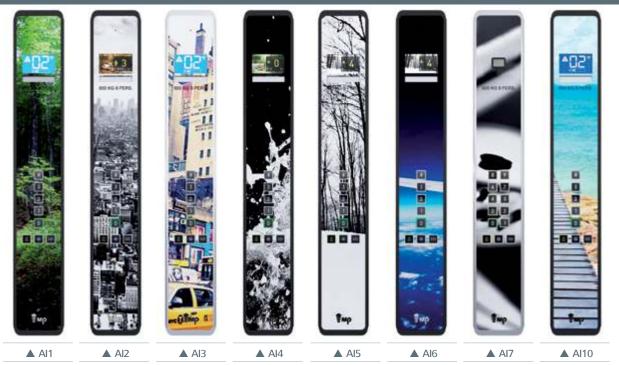

### IJ

35 Al1

37 AI5

36 Al3 38 Al6 (OTHER FINISHES: Al2, Al4, Al7, Al10)

#### **AMBIENTUM** Customised walls with coloured glass panels or printed photos

Range Finish JL :: Al1

These finishes are shown in the photo below

AI3

Al4

AI5

Al6

AI7

Finish 

AI1

Al2

AI3

Al4

AI5

AI7

AI10