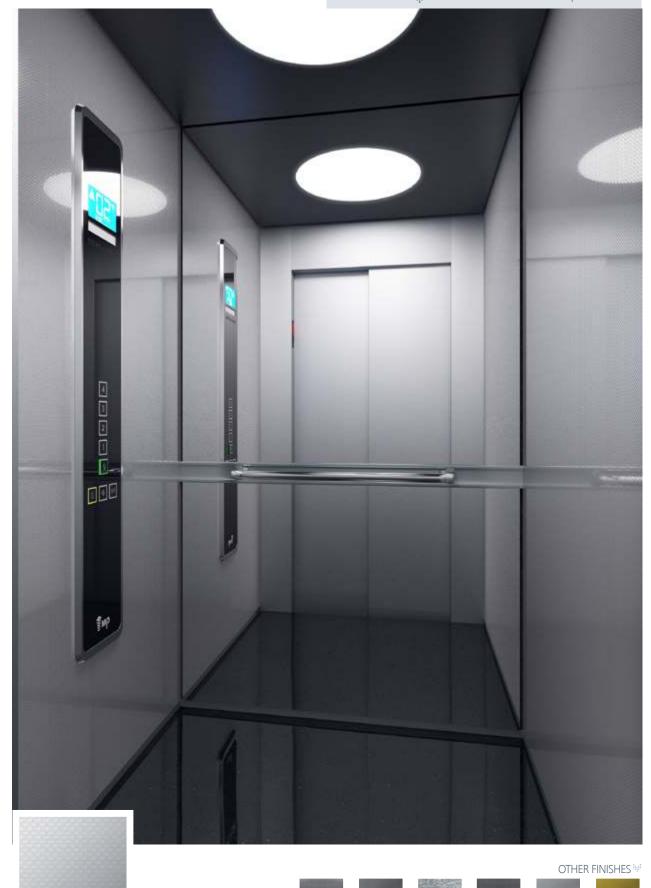

Finish Stainless SuperMirror Golden Shine

Shine

Finish Steel

(AISI 304)

X25

\*Mb

WALL: X13 Linen | FLOOR: G63 Eco Granite Star Light CEILING: L96 | MIRROR: Full with Band | OPERATING PANEL FRAME: AL11 Grey | **OPERATING PANEL**: FUSION COLOR AC7 **DISPLAY**: LCD | **HANDRAIL**: P13X12 | **SKIRTING**: X13 Linen