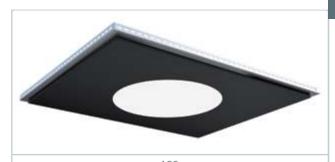

#### ▼ H25 LIGHTING

\* L90 (600 mm x 600 mm) fixed measurements

L61

L97 (600 mm x 600 mm) fixed measurements

L96

- NOTE: In cars with grid soffits, if the width or depth exceeds 1550 mm, two grids shall be used. If the depth and width both exceed 1550 mm, 4 grids shall be used. This is not applicable to L61 lighting.
  - \* LED plate to be fixed directly to ceiling. Available with open ceilings (painted) or with laminate lining (finishes allowed: VILITER and SUPRA).

Model L21

Model L40

Model L95

0.0