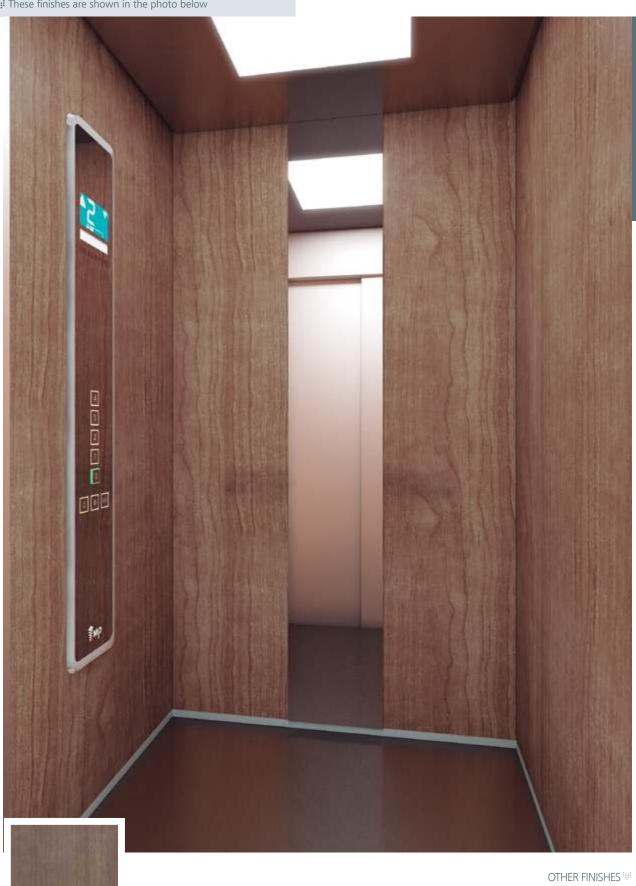

These finishes are shown in the photo below

26

WALL: NA01 Oak Nature

\*MS

WALL: NA04 Olmo | FLOOR: G53 Artificial Granite Night Mist CEILING: L95 | MIRROR: Width of Panel | OPERATING PANEL FRAME: AL11 Grey | OPERATING PANEL: FUSION COLOR AC7 DISPLAY: LCD | HANDRAIL: P13X12 | SKIRTING: AL12 Natural

These finishes are shown in the photo below

NA01 Oak Nature

WALL: NA04 Olmo

WALL: X02 SB Finish Stainless Steel | FLOOR: G01 Natural Granite Black CEILING: L21 | MIRROR: Width of Panel | OPERATING PANEL FRAME: AL11 Grey | OPERATING PANEL: FUSION COLOR AC7 DISPLAY: LCD | HANDRAIL: P13X12 | SKIRTING: X02 SB Finish Stainless Steel