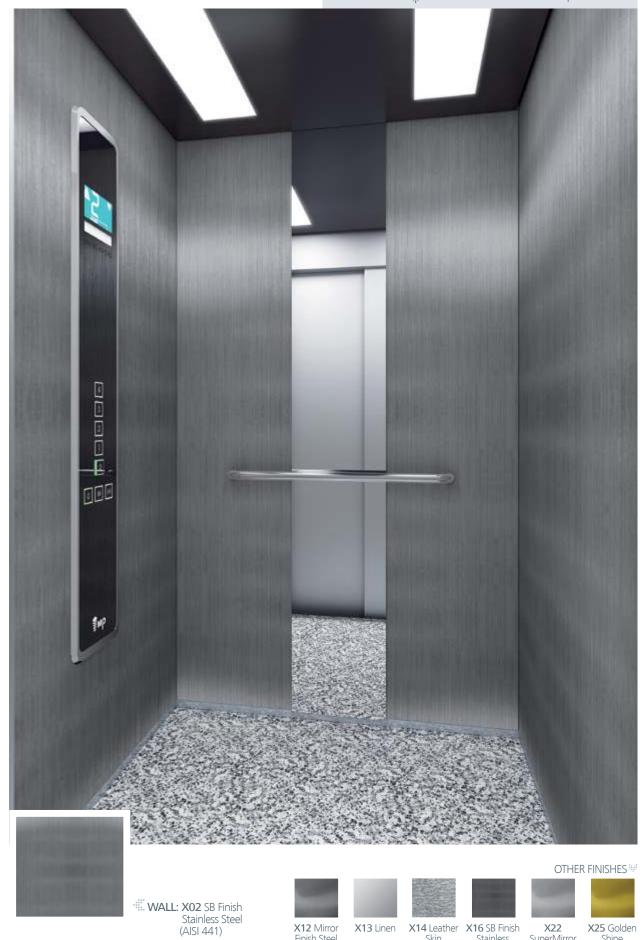

These finishes are shown in the photo below

NA01 Oak Nature

WALL: NA04 Olmo

WALL: X02 SB Finish Stainless Steel | FLOOR: G01 Natural Granite Black CEILING: L21 | MIRROR: Width of Panel | OPERATING PANEL FRAME: AL11 Grey | OPERATING PANEL: FUSION COLOR AC7 DISPLAY: LCD | HANDRAIL: P13X12 | SKIRTING: X02 SB Finish Stainless Steel

These finishes are shown in the photo below

X25 Golden Shine

X22 SuperMirror Shine

X12 Mirror

Finish Steel

X13 Linen

X14 Leather X16 SB Finish

Stainless Steel Plus