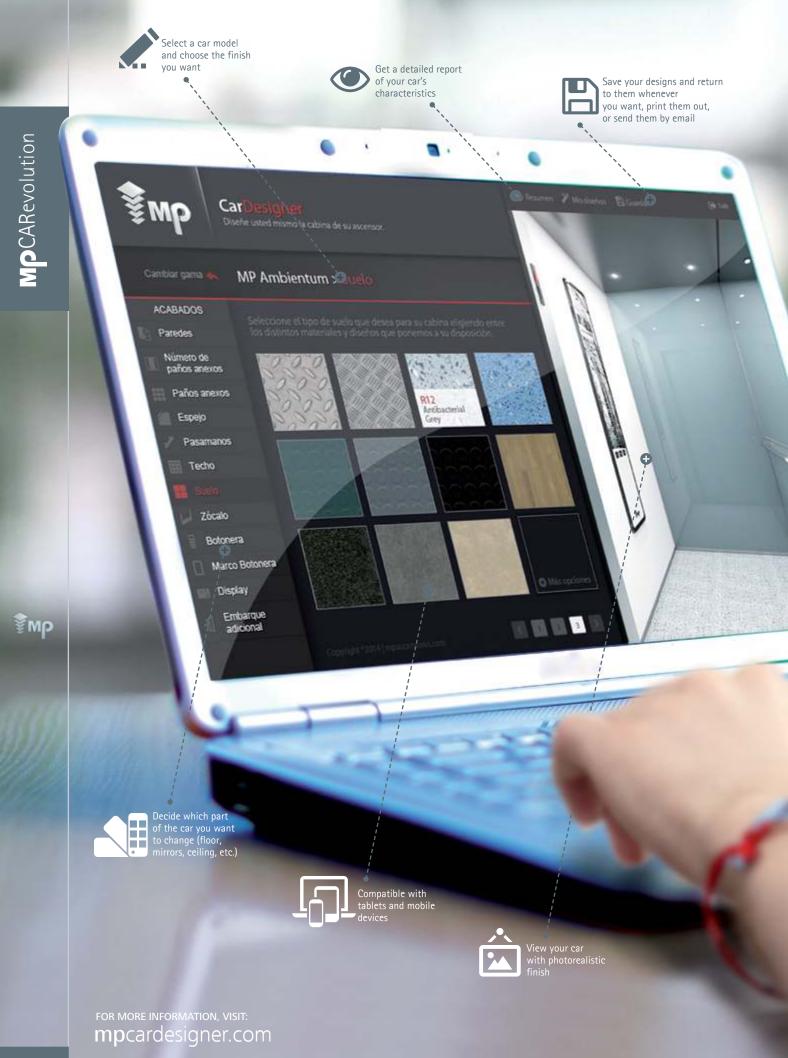

# MP CarDesigner

# \*\* You yourself design the car for your lift

We present you with a new tool with infinite possibilities

Now, configuring and viewing the car you want will be very simple.

We provide you with everything you need to design a car tailored to your needs.

The new range of MP CARevolution cars allows you to quickly and intuitively customise the various finishes available, view the configuration chosen, save, print, send by email and ask for more information on the resulting car.

An online tool which can be run on any web browser or mobile or desktop device and is optimised for use on tablets.

Wherever and whenever you want

1/1/2