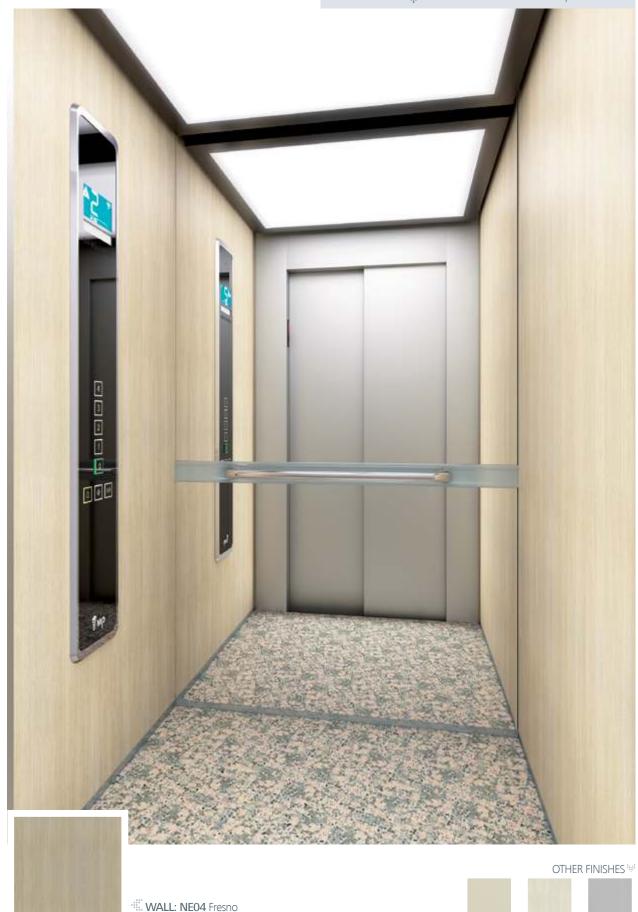

DISPLAY: LCD | HANDRAIL: P13X12 | SKIRTING: AL04 Black

Range newform NE02 Golden Plastic-coated chipboard (melamine)

Finish Rot

NE06 Grey

Soft

NE05 White

Orchid

NE04 Fresno

WALL: NE04 Fresno | FLOOR: G02 Natural Granite Pink CEILING: L100 | MIRROR: Full with Band | OPERATING PANEL FRAME: AL11 Grey | OPERATING PANEL: FUSION COLOR AC7 DISPLAY: LCD | HANDRAIL: P13X12 | SKIRTING: AL12 Natural