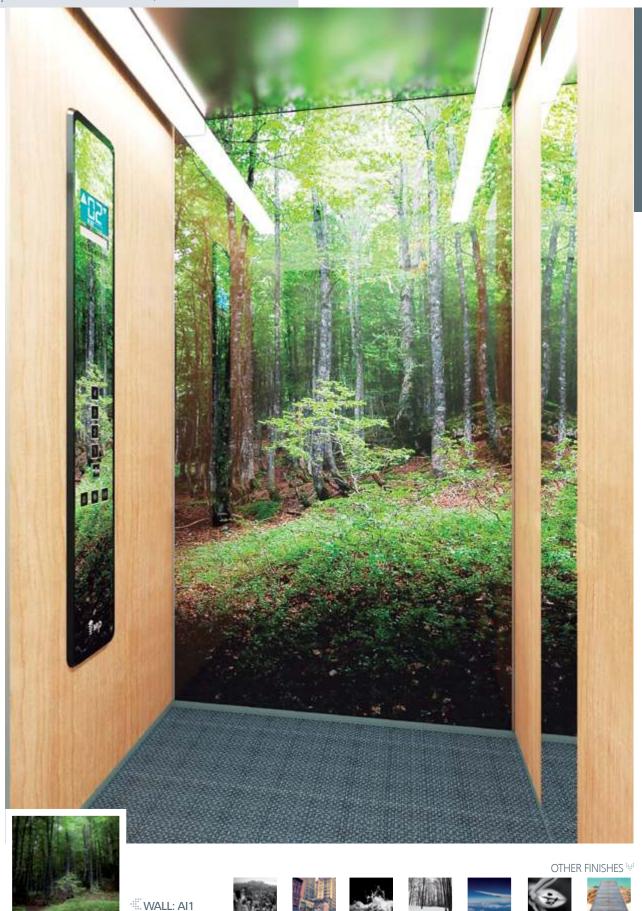

These finishes are shown in the photo below

WALL: Al1 | ATTACHED WALL PANEL: NA04 Olmo | FLOOR: R59 Vinyl Stone Grey Concrete | CEILING: L61 | MIRROR: Width of Panel OPERATING PANEL FRAME: AL04 Black | OPERATING PANEL: FUSION JL Al1 | DISPLAY: LCD | HANDRAIL: P13X12 | SKIRTING: AL12 Natural

#### **AMBIENTUM** Customised walls with coloured glass panels or printed photos

Range Finish JL :: Al1

These finishes are shown in the photo below

AI3

Al4

AI5

Al6

AI7