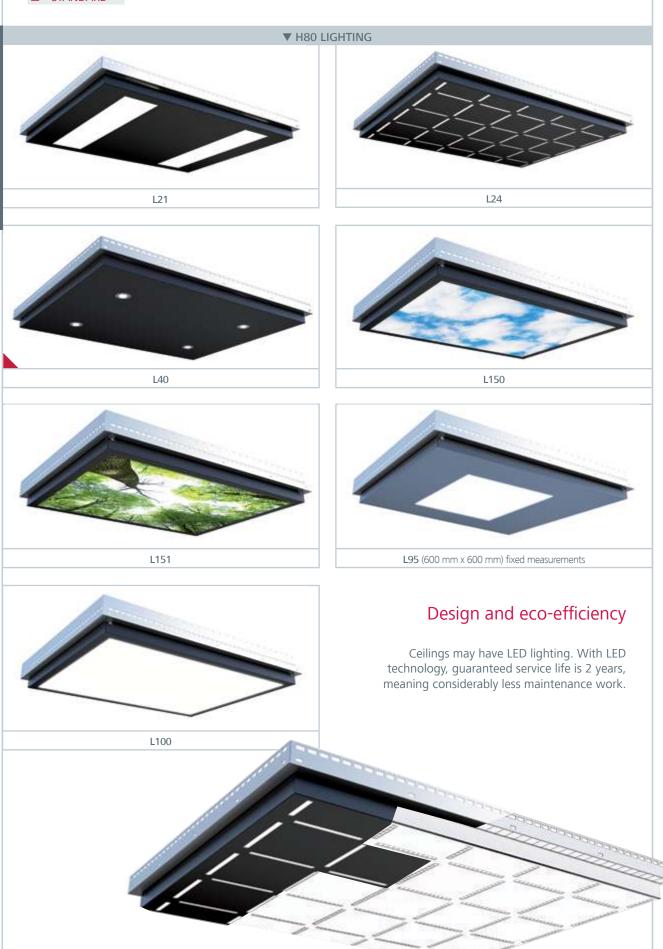

#### **FLOORING**

Greater regulation during construction, meaning adaptation to any lift shaft.

Hinged **OPERATING PANEL** 

which can be easily accessed for maintenance work.

**LED LIGHTING** with a two-year guaranteed service life, meaning less maintenance work.

#### ▼ H25 LIGHTING

\* L90 (600 mm x 600 mm) fixed measurements

L61

L97 (600 mm x 600 mm) fixed measurements

L96

- NOTE: In cars with grid soffits, if the width or depth exceeds 1550 mm, two grids shall be used. If the depth and width both exceed 1550 mm, 4 grids shall be used. This is not applicable to L61 lighting.
  - \* LED plate to be fixed directly to ceiling. Available with open ceilings (painted) or with laminate lining (finishes allowed: VILITER and SUPRA).

Model L21

Model L40

Model L95

0.0