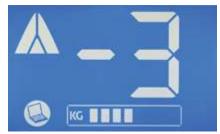

#### More information for users

We offer a wide range of customised TFT and LCD displays. The new TFT designs offer outstanding image quality, providing users with clearer and more accurate information.

#### Adaptable to any model

DISPLAYS TFT-070E and LCD-070E with MP ecoGO controller.

DISPLAYS TFT-043 and 639 with Vía Serie or MicroBASIC controllers.

DISPLAY VS-LCD with Vía Serie controllers.

Material: stainless steel AISI 304, except X02: AISI 441 and X16: AISI 316.