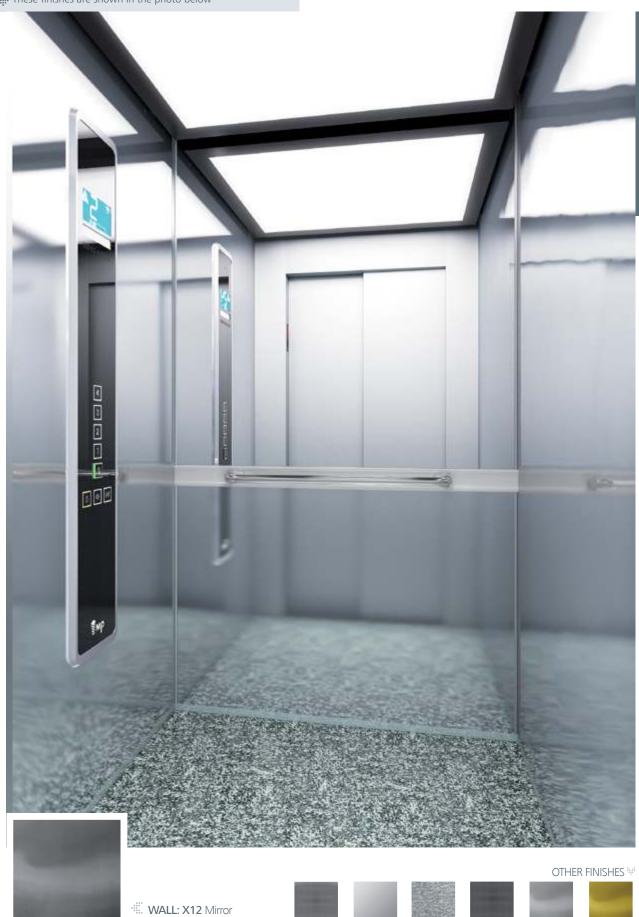

Skin

\$MD

28

\*MS

WALL: X12 Mirror Finish Steel | FLOOR: G01 Natural Granite Black

CEILING: L100 | MIRROR: Partial | OPERATING PANEL FRAME: AL11 Grey | OPERATING PANEL: FUSION COLOR AC7 DISPLAY: LCD HANDRAIL: P13X12 | SKIRTING: X12 Mirror Finish Steel