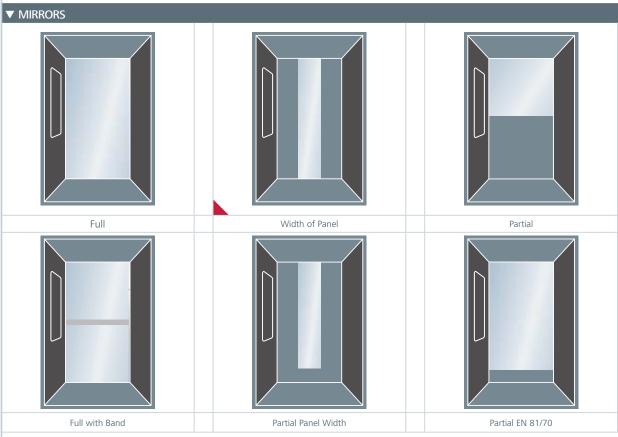

WALL: K01 White | FLOOR: R24 Circle Black | CEILING: L100
MIRROR: Full with Band | OPERATING PANEL FRAME: AL11 Grey
OPERATING PANEL: FUSION COLOR AC7
DISPLAY: LCD | HANDRAIL: P13X12 | SKIRTING: AL12 Natural

These finishes are shown in the photo below

WALL: K04 Night Black | FLOOR: G59 Artificial Granite White CEILING: L40 | MIRROR: Width of Panel | OPERATING PANEL FRAME: AL04 Black | OPERATING PANEL: FUSION COLOR AC4 DISPLAY: TFT | HANDRAIL: P12X12 | SKIRTING: AL12 Natural

Range Finish
KOOOTO :: KO4 Night Black
Solid colours

These finishes are shown in the photo below

Atlantic Blue Techno Grey Nature Beige

White

WALL: K10 Atlantic Blue | FLOOR: G53 Artificial Granite Night Mist CEILING: L97 | MIRROR: Width of Panel | OPERATING PANEL FRAME: AL11 Grey | OPERATING PANEL: FUSION COLOR AC7 DISPLAY: LCD | HANDRAIL: P13X12 | SKIRTING: AL12 Natural

Range Finish K11 Techno Grey Finish

K04 K10 K17 Night Black Atlantic Blue Nature Beige

K01 White

WALL: K17 Nature Beige | FLOOR: R58 Vinyl Stone Charcoal Concrete | CEILING: L95 | MIRROR: Width of Panel | OPERATING PANEL FRAME: AL11 Grey | OPERATING PANEL: FUSION COLOR AC7 DISPLAY: LCD | HANDRAIL: P13X12 | SKIRTING: AL12 Natural

These finishes are shown in the photo below

**K04** Night Black

K10

Atlantic Blue Techno Grey

K11

K01

White

WALL: K41 Platinum | FLOOR: G59 Artificial Granite White CEILING: L100 | MIRROR: Partial | OPERATING PANEL FRAME: AL11 Grey | OPERATING PANEL: FUSION COLOR AC7 DISPLAY: LCD | HANDRAIL: P13X12 | SKIRTING: AL12 Natural

Finish

These finishes are shown in the photo below

WALL: K41 Platinum

\*Mo

WALL: K42 Timber | FLOOR: G59 Artificial Granite White CEILING: L24 | MIRROR: Width of Panel | OPERATING PANEL FRAME: AL04 Black OPERATING PANEL: FUSION SUPRA X02 DISPLAY: LCD | HANDRAIL: P13X12 | SKIRTING: AL12 Natural

WALL: NE04 Fresno | FLOOR: G02 Natural Granite Pink CEILING: L100 | MIRROR: Full with Band | OPERATING PANEL FRAME: AL11 Grey | OPERATING PANEL: FUSION COLOR AC7 DISPLAY: LCD | HANDRAIL: P13X12 | SKIRTING: AL12 Natural