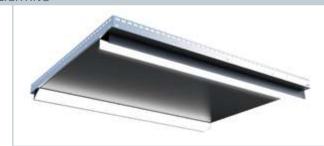

#### ▼ H25 LIGHTING

\* L90 (600 mm x 600 mm) fixed measurements

L61

L97 (600 mm x 600 mm) fixed measurements

L96

- NOTE: In cars with grid soffits, if the width or depth exceeds 1550 mm, two grids shall be used. If the depth and width both exceed 1550 mm, 4 grids shall be used. This is not applicable to L61 lighting.
  - \* LED plate to be fixed directly to ceiling. Available with open ceilings (painted) or with laminate lining (finishes allowed: VILITER and SUPRA).

Model L21

Model L40

Model L95

0.0