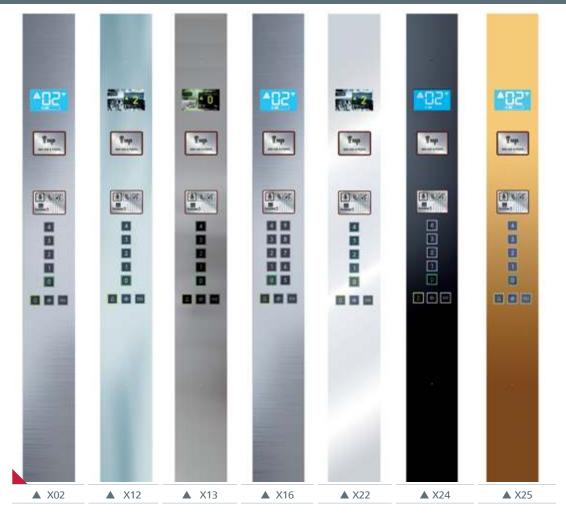

## **O** SUPRA

Stainless steel

- 28 XO2 SB Finish Stainless Steel
- 29 X12 Mirror Finish Steel
- **30** X13 Linen
- 31 X16 SB Finish Stainless Steel Plus
- 32 X22 Super Mirror Shine
- 33 X25 Golden Shine

These finishes are shown in the photo below

X25 Golden Shine

X22 SuperMirror Shine

X12 Mirror

Finish Steel

X13 Linen

X14 Leather X16 SB Finish

Stainless Steel Plus

These finishes are shown in the photo below

X13

SB Finish

Stainless Steel

X14 Leather

Skin

**X16** SB

Steel Plus

Finish Stainless SuperMirror Golden Shine

Shine

Finish Steel

(AISI 304)

X25

\*Mb

WALL: X13 Linen | FLOOR: G63 Eco Granite Star Light CEILING: L96 | MIRROR: Full with Band | OPERATING PANEL FRAME: AL11 Grey | **OPERATING PANEL**: FUSION COLOR AC7 **DISPLAY**: LCD | **HANDRAIL**: P13X12 | **SKIRTING**: X13 Linen

SUPRA Stainless steel

Finish X16 SB Finish Stainless Steel Plus

These finishes are shown in the photo below

X02

SB Finish

Stainless Steel

X12

Mirror Finish

Steel

X13

X14 Leather

Skin

X22

Shine

X25

SuperMirror Golden Shine