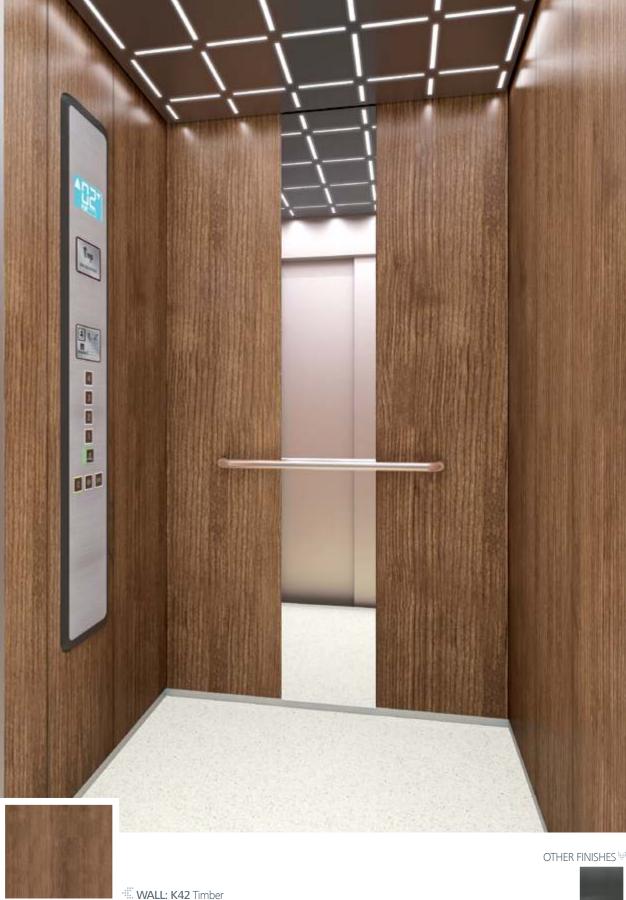

Finish

These finishes are shown in the photo below

WALL: K41 Platinum

\*Mo

WALL: K42 Timber | FLOOR: G59 Artificial Granite White CEILING: L24 | MIRROR: Width of Panel | OPERATING PANEL FRAME: AL04 Black OPERATING PANEL: FUSION SUPRA X02 DISPLAY: LCD | HANDRAIL: P13X12 | SKIRTING: AL12 Natural