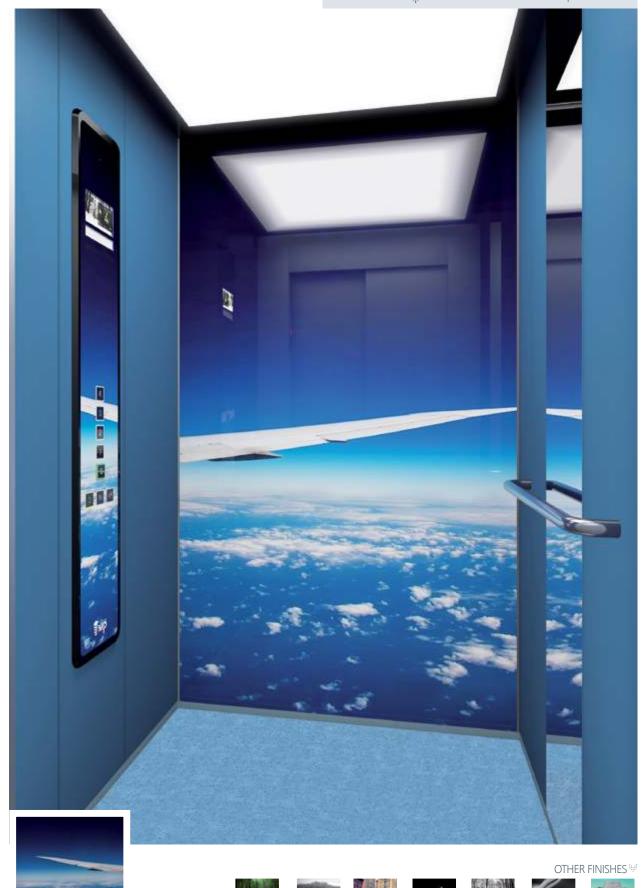

### **AMBIENTUM**

Range Finish COO AC5

Customised walls with coloured glass panels or printed photos

WALL: AC5 | ATTACHED WALL PANEL: K01 White | FLOOR: G54
Artificial Granite Mist | CEILING: L100 | MIRROR: Partial | OPERATING
PANEL FRAME: AL04 Black | OPERATING PANEL: FUSION JL Al1
DISPLAY: LCD | HANDRAIL: P13X12 | SKIRTING: AL04 Black