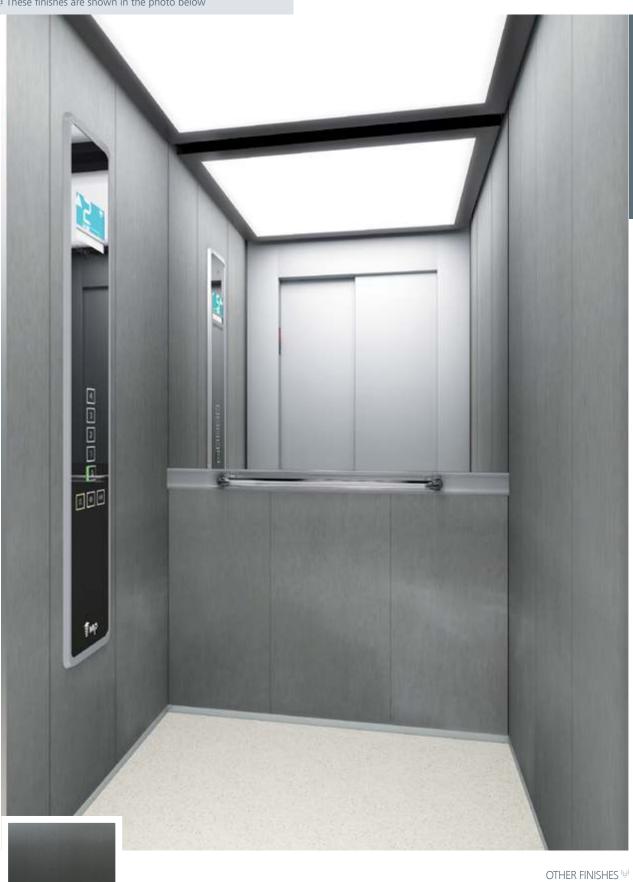

These finishes are shown in the photo below

**K04** Night Black

K10

Atlantic Blue Techno Grey

K11

K01

White

WALL: K41 Platinum | FLOOR: G59 Artificial Granite White CEILING: L100 | MIRROR: Partial | OPERATING PANEL FRAME: AL11 Grey | OPERATING PANEL: FUSION COLOR AC7 DISPLAY: LCD | HANDRAIL: P13X12 | SKIRTING: AL12 Natural

Finish

These finishes are shown in the photo below

WALL: K41 Platinum

\*Mo

WALL: K42 Timber | FLOOR: G59 Artificial Granite White CEILING: L24 | MIRROR: Width of Panel | OPERATING PANEL FRAME: AL04 Black OPERATING PANEL: FUSION SUPRA X02 DISPLAY: LCD | HANDRAIL: P13X12 | SKIRTING: AL12 Natural