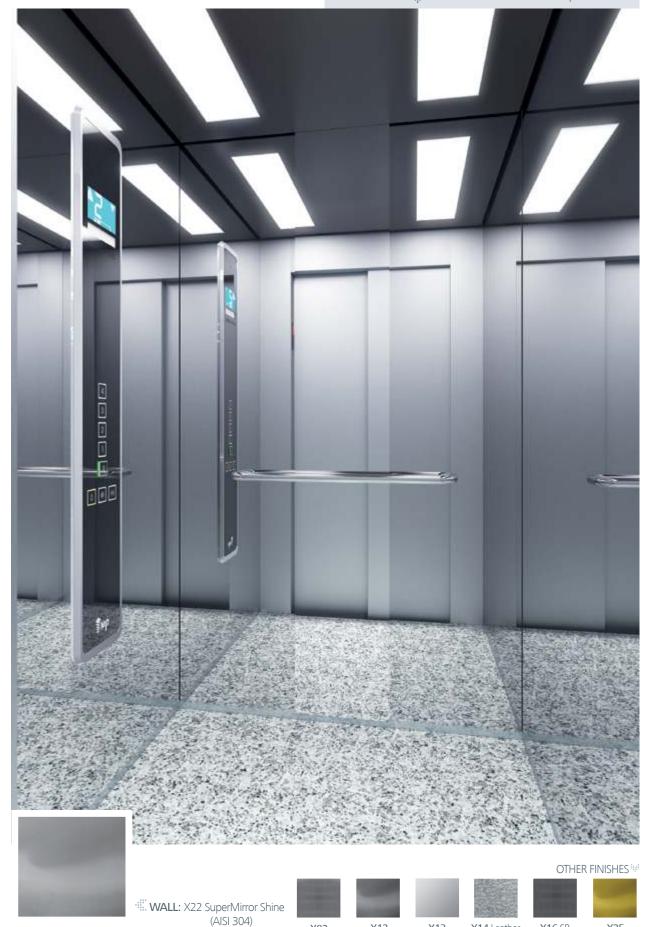

(AISI 316)

\*MS

WALL: X22 SuperMirror Shine | FLOOR: G04 Natural Granite Crystal White CEILING: L21 | MIRROR: Width of Panel | OPERATING PANEL FRAME: AL11 Grey | OPERATING PANEL: FUSION COLOR AC7 DISPLAY: LCD | HANDRAIL: P13X12 | SKIRTING: X22 Super Mirror Shine

## **O** SUPRA

Stainless steel

- 28 XO2 SB Finish Stainless Steel
- 29 X12 Mirror Finish Steel
- **30** X13 Linen
- 31 X16 SB Finish Stainless Steel Plus
- 32 X22 Super Mirror Shine
- 33 X25 Golden Shine