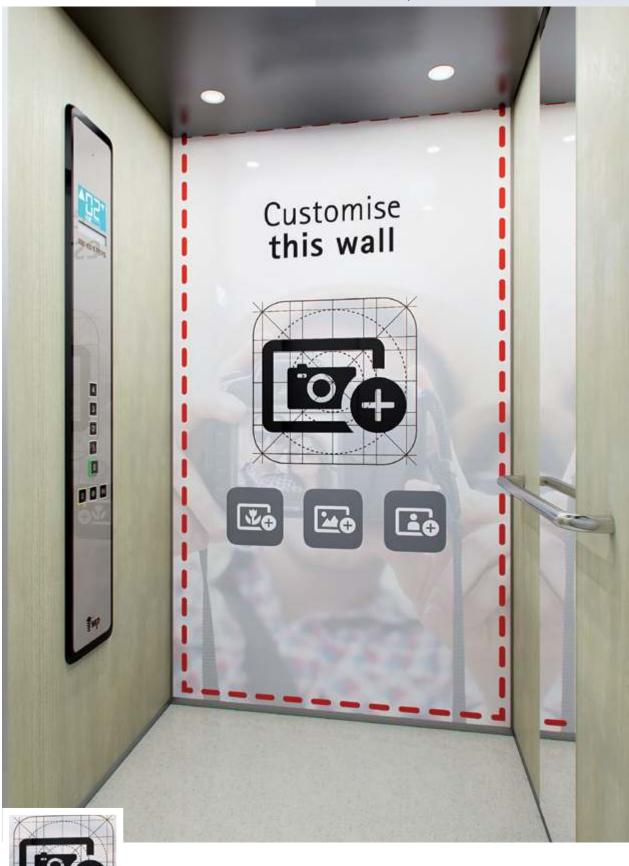

## **AMBIENTUM**

Range unike

Customised walls with coloured glass panels or printed photos

WALL: Unike | ATTACHED WALL PANEL: NE05 White Orchid | FLOOR:
G59 Artificial Granite White | CEILING: L40 | MIRROR: Width of Panel
OPERATING PANEL FRAME: AL04 Black | OPERATING PANEL: SUPRA X02
DISPLAY: LCD | HANDRAIL: P13X12 | SKIRTING: AL12 Natural

These finishes are shown in the photo below

These finishes are shown in the photo below

**WALL:** unike. Customise the wall with your own images.

WALL: AI6 ATTACHED WALL PANEL: AC4

FLOOR: R61 Vinyl Stone | CEILING: L40 | MIRROR: Partial