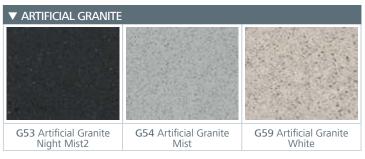

These finishes are shown in the photo below

NE02

NE04 Golden Rot

WALL: NE06 Grey Soft

WALL: Exclusive | ATTACHED WALL PANEL: Exclusive | FLOOR: G59 Artificial Granite White | CEILING: L40 | MIRROR: Width of Panel OPERATING PANEL FRAME: ALO4 Black | OPERATING PANEL: SUPRA X02 DISPLAY: LCD | HANDRAIL: P13X12 | SKIRTING: AL12 Natural

These finishes are shown in the photo below

26

WALL: NA01 Oak Nature

\*MS

WALL: NA04 Olmo | FLOOR: G53 Artificial Granite Night Mist CEILING: L95 | MIRROR: Width of Panel | OPERATING PANEL FRAME: AL11 Grey | OPERATING PANEL: FUSION COLOR AC7 DISPLAY: LCD | HANDRAIL: P13X12 | SKIRTING: AL12 Natural

WALL: X16 SB Finish Stainless Steel Plus | FLOOR: G53 Artificial Granite Night Mist | CEILING: L24 | MIRROR: Width of Panel | OPERATING PANEL FRAME: AL04 Black | OPERATING PANEL: FUSION SUPRA X25 | DISPLAY: LCD | HANDRAIL: P12X12 | SKIRTING: X16 SB Finish Stainless Steel Plus