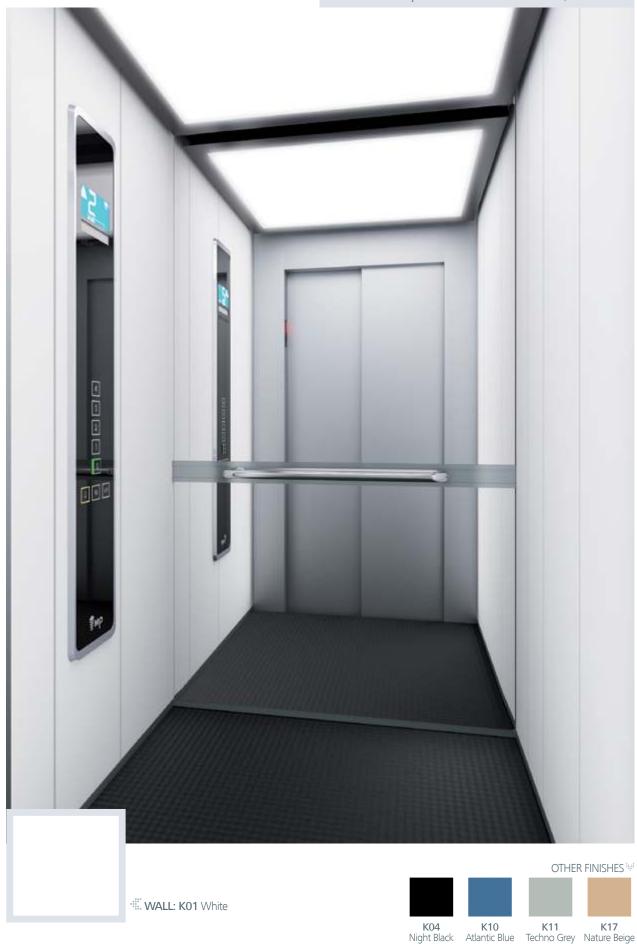

WALL: K01 White | FLOOR: R24 Circle Black | CEILING: L100
MIRROR: Full with Band | OPERATING PANEL FRAME: AL11 Grey
OPERATING PANEL: FUSION COLOR AC7
DISPLAY: LCD | HANDRAIL: P13X12 | SKIRTING: AL12 Natural