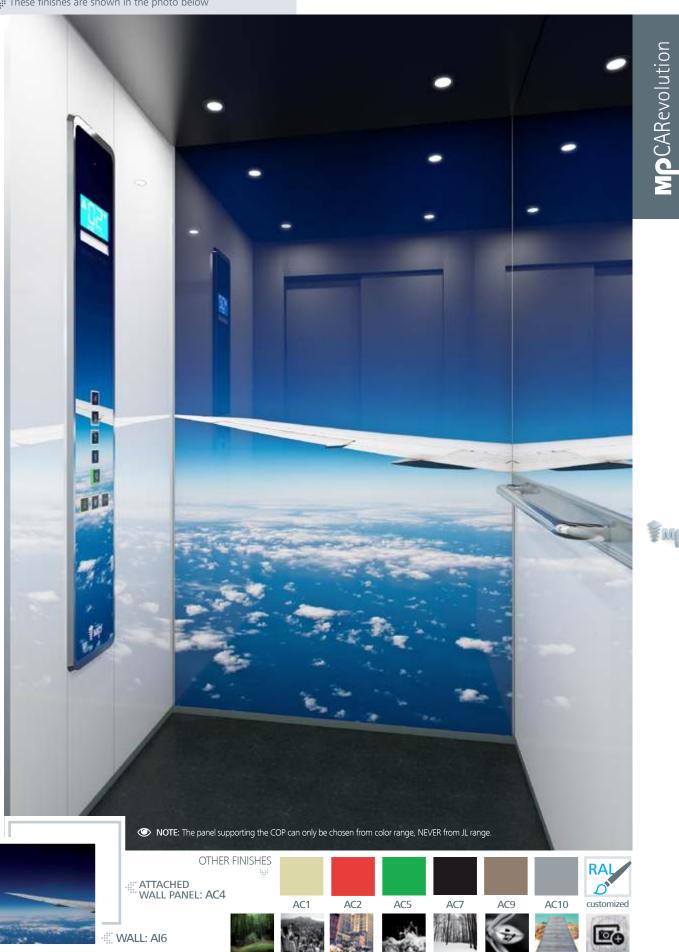

## **AMBIENTUM**

Range Finish Al6

Customised walls with coloured glass panels or printed photos

WALL: Al6 | ATTACHED WALL PANEL: K10 Atlantic Blue | FLOOR:
R13 Antibacterial Blue | CEILING: L100 | MIRROR: Width of Panel
OPERATING PANEL FRAME: AL04 Black | OPERATING PANEL: FUSION
JL Al6 DISPLAY: TFT | HANDRAIL: P13X12 | SKIRTING: AL12 Natural

These finishes are shown in the photo below

WALL: AI 6

Al1

Al2

AI3

Al4

AI5

AI7