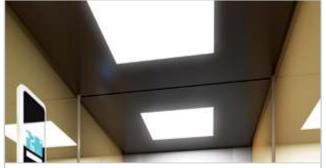

#### ▼ H25 LIGHTING

\* L90 (600 mm x 600 mm) fixed measurements

L61

L97 (600 mm x 600 mm) fixed measurements

L96

- NOTE: In cars with grid soffits, if the width or depth exceeds 1550 mm, two grids shall be used. If the depth and width both exceed 1550 mm, 4 grids shall be used. This is not applicable to L61 lighting.
  - \* LED plate to be fixed directly to ceiling. Available with open ceilings (painted) or with laminate lining (finishes allowed: VILITER and SUPRA).

Model L21

Model L40

Model L95

0.0