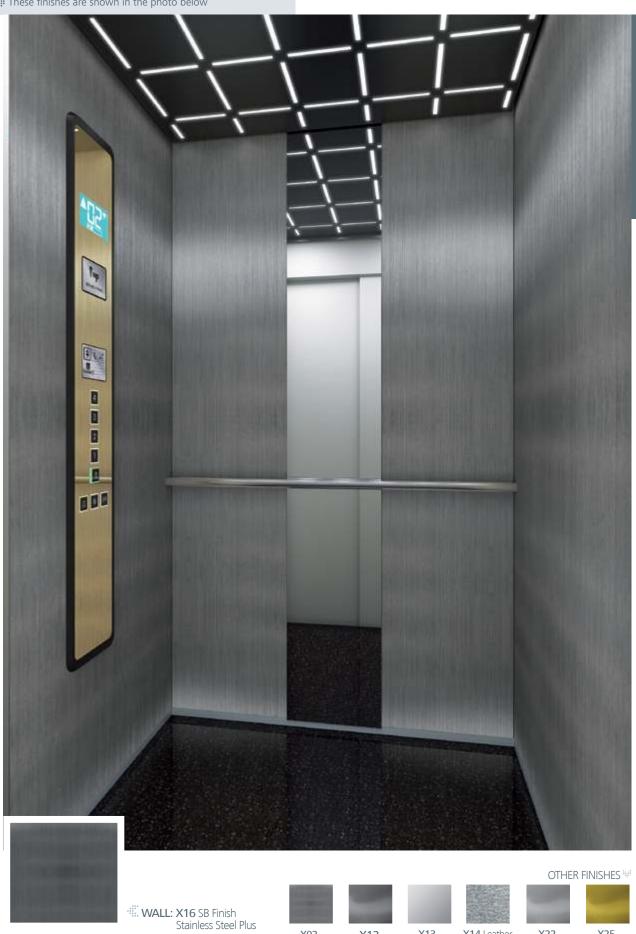

WALL: X16 SB Finish Stainless Steel Plus | FLOOR: G53 Artificial Granite Night Mist | CEILING: L24 | MIRROR: Width of Panel | OPERATING PANEL FRAME: AL04 Black | OPERATING PANEL: FUSION SUPRA X25 | DISPLAY: LCD | HANDRAIL: P12X12 | SKIRTING: X16 SB Finish Stainless Steel Plus

SUPRA Stainless steel

Finish X16 SB Finish Stainless Steel Plus

These finishes are shown in the photo below

X02

SB Finish

Stainless Steel

X12

Mirror Finish