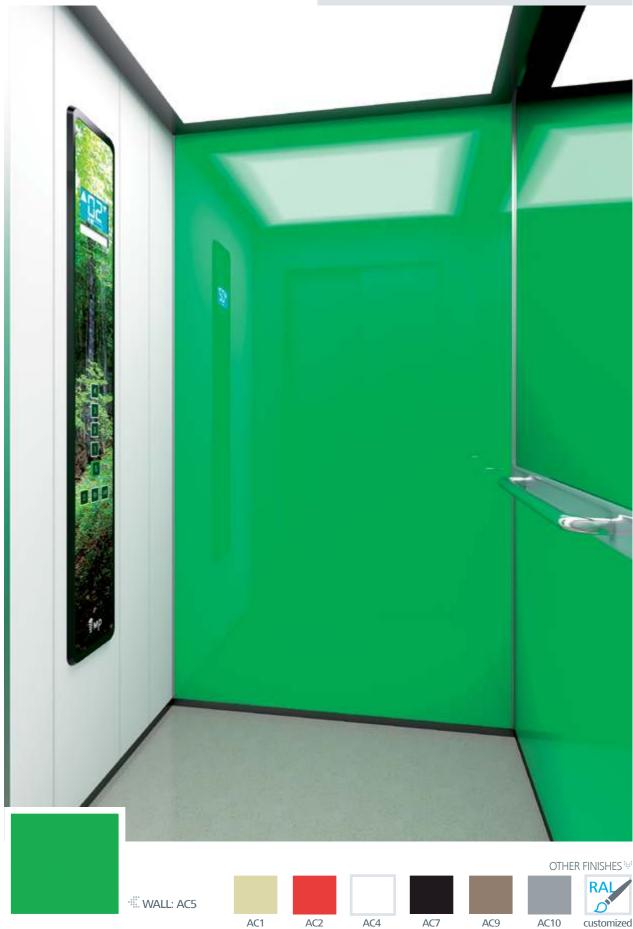

### **AMBIENTUM**

Range Finish COO AC5

Customised walls with coloured glass panels or printed photos

WALL: AC5 | ATTACHED WALL PANEL: K01 White | FLOOR: G54
Artificial Granite Mist | CEILING: L100 | MIRROR: Partial | OPERATING
PANEL FRAME: AL04 Black | OPERATING PANEL: FUSION JL Al1
DISPLAY: LCD | HANDRAIL: P13X12 | SKIRTING: AL04 Black