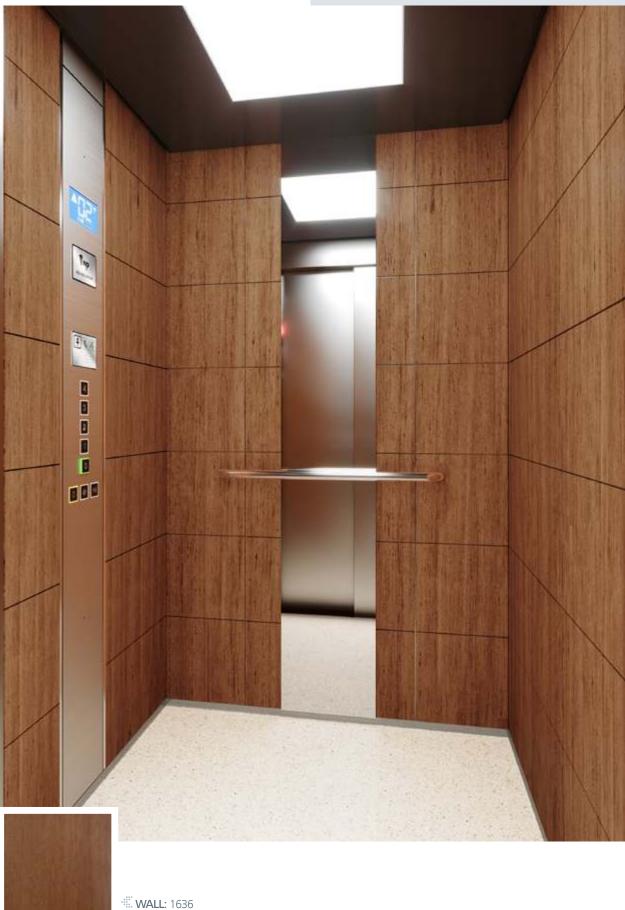

Finish Stainless Steel Plus

X22 SuperMirror Shine

WALL: 1636 | FLOOR: G59 Artificial Granite White CEILING: L97 | MIRROR: Width of Panel OPERATING PANEL: FULL HEIGHT COLUMN X02 DISPLAY: LCD | HANDRAIL: P13X12 | SKIRTING: AL12 Natural