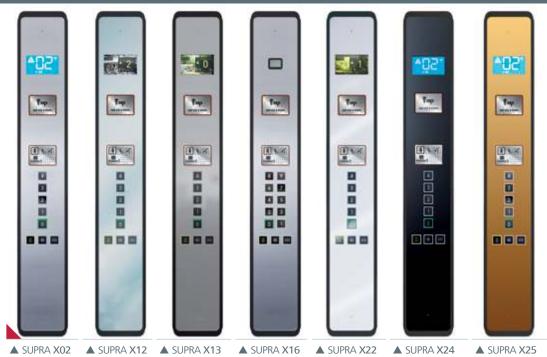

## **O** SUPRA

Stainless steel

- 28 XO2 SB Finish Stainless Steel
- 29 X12 Mirror Finish Steel
- **30** X13 Linen
- 31 X16 SB Finish Stainless Steel Plus
- 32 X22 Super Mirror Shine
- 33 X25 Golden Shine

These finishes are shown in the photo below

X25 Golden Shine

X22 SuperMirror Shine

X12 Mirror

Finish Steel

X13 Linen

X14 Leather X16 SB Finish

Stainless Steel Plus

These finishes are shown in the photo below

X13

SB Finish

Stainless Steel

X14 Leather

Skin

**X16** SB

Steel Plus

Finish Stainless SuperMirror Golden Shine

Shine

Finish Steel

(AISI 304)

X25

\*Mb

WALL: X13 Linen | FLOOR: G63 Eco Granite Star Light CEILING: L96 | MIRROR: Full with Band | OPERATING PANEL FRAME: AL11 Grey | **OPERATING PANEL**: FUSION COLOR AC7 **DISPLAY**: LCD | **HANDRAIL**: P13X12 | **SKIRTING**: X13 Linen

SUPRA Stainless steel

Finish X16 SB Finish Stainless Steel Plus

These finishes are shown in the photo below

X02

SB Finish

Stainless Steel

X12

Mirror Finish

Steel

X13

X14 Leather

Skin

X22

Shine

X25

SuperMirror Golden Shine