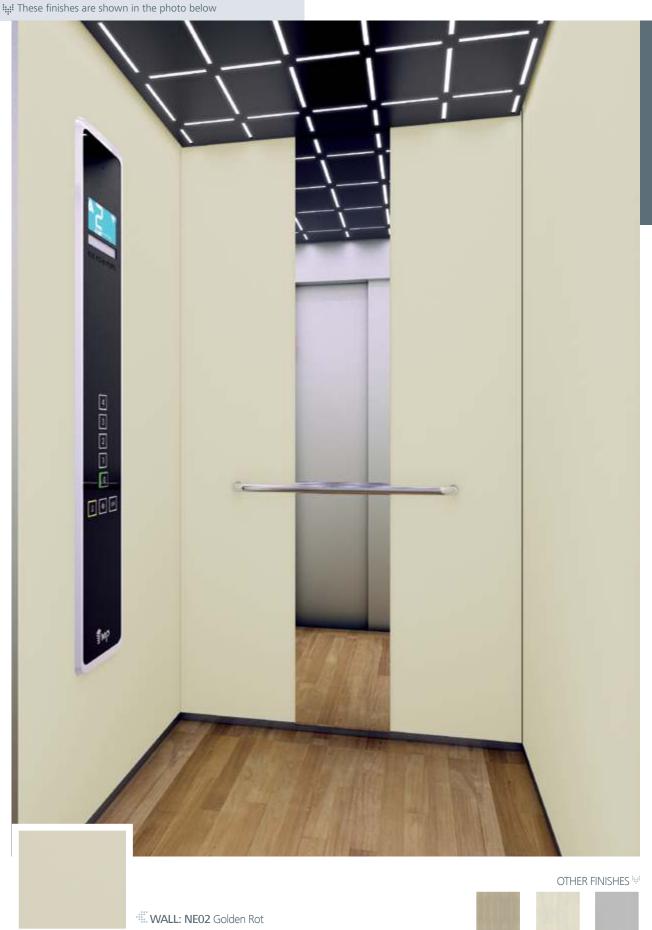

These finishes are shown in the photo below

\*MS

WALL: NE02 Golden Rot | FLOOR: R42 Vinyl Oak | CEILING: L24 MIRROR: Width of Panel | OPERATING PANEL FRAME: AL11 Grey

**OPERATING PANEL: FUSION COLOR AC7** 

DISPLAY: LCD | HANDRAIL: P13X12 | SKIRTING: AL04 Black

Range newform NE02 Golden Plastic-coated chipboard (melamine)

Finish Rot

NE06 Grey

Soft

NE05 White

Orchid

NE04 Fresno