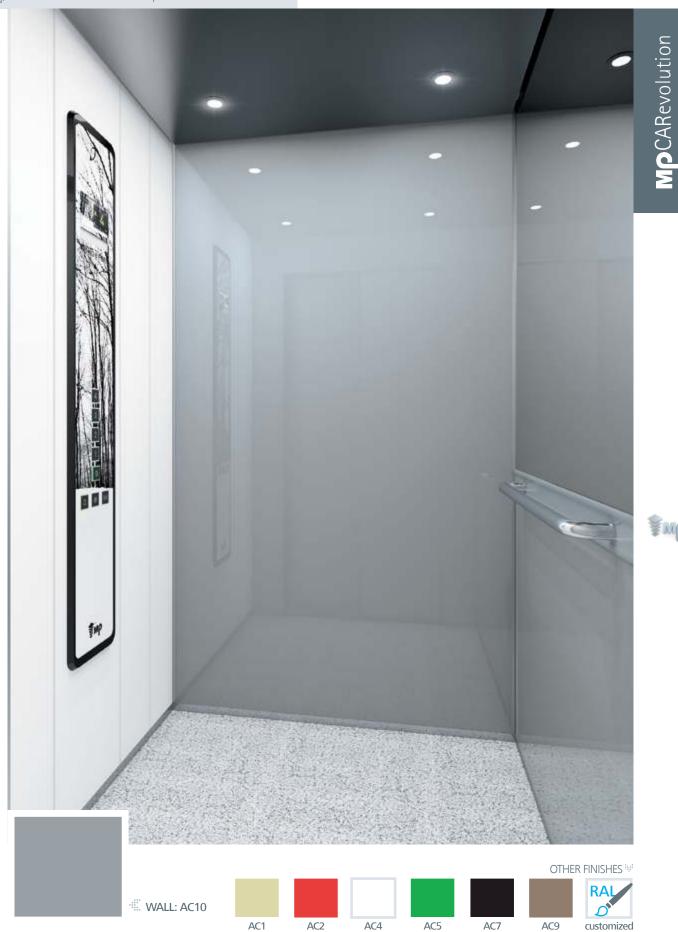

### **AMBIENTUM**

Range Finish COO AC5

Customised walls with coloured glass panels or printed photos

WALL: AC5 | ATTACHED WALL PANEL: K01 White | FLOOR: G54
Artificial Granite Mist | CEILING: L100 | MIRROR: Partial | OPERATING
PANEL FRAME: AL04 Black | OPERATING PANEL: FUSION JL Al1
DISPLAY: LCD | HANDRAIL: P13X12 | SKIRTING: AL04 Black

AMBIENTUM
Customised walls with coloured
glass panels or printed photos

These finishes are shown in the photo below

AC1

AC2

AC4

AC5

AC7

AC10