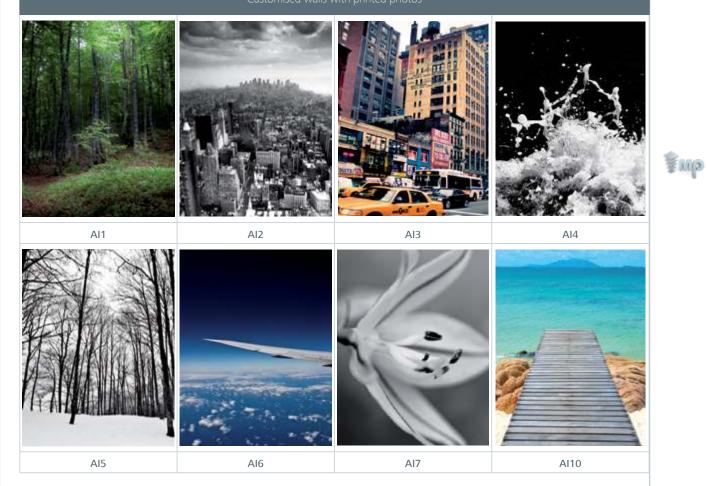

## AMBIENTUM

Customised walls with coloured glass panels or printed photos

### IJ

35 Al1

37 AI5

36 Al3 38 Al6 (OTHER FINISHES: Al2, Al4, Al7, Al10)

#### **AMBIENTUM** Customised walls with coloured glass panels or printed photos

Range Finish JL :: Al1

These finishes are shown in the photo below

AI3

Al4

AI5

Al6

AI7

Finish 

AI1

Al2

AI3

Al4

AI5

AI7

AI10