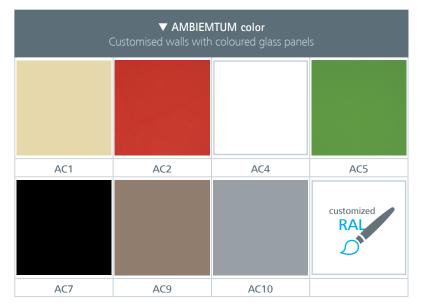

## AMBIENTUM

Customised walls with coloured glass panels or printed photos

### color

39 AC10

41 AC9

40 AC5

(OTHER FINISHES: AC1, AC2, AC4, AC7, customized RAL)

AMBIENTUM
Customised walls with coloured
glass panels or printed photos

These finishes are shown in the photo below

AC1

AC2

AC4

AC5

AC7

AC10