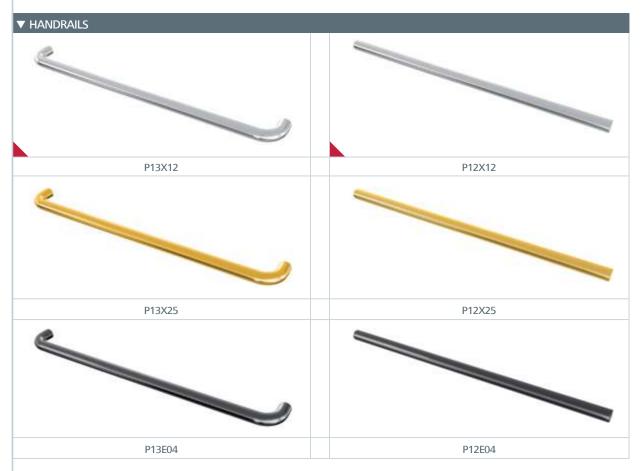

WALL: K01 White | FLOOR: R24 Circle Black | CEILING: L100
MIRROR: Full with Band | OPERATING PANEL FRAME: AL11 Grey
OPERATING PANEL: FUSION COLOR AC7
DISPLAY: LCD | HANDRAIL: P13X12 | SKIRTING: AL12 Natural

These finishes are shown in the photo below

WALL: K04 Night Black | FLOOR: G59 Artificial Granite White CEILING: L40 | MIRROR: Width of Panel | OPERATING PANEL FRAME: AL04 Black | OPERATING PANEL: FUSION COLOR AC4 DISPLAY: TFT | HANDRAIL: P12X12 | SKIRTING: AL12 Natural

Range Finish
KOOOTO :: KO4 Night Black
Solid colours

These finishes are shown in the photo below

Atlantic Blue Techno Grey Nature Beige

White

WALL: K10 Atlantic Blue | FLOOR: G53 Artificial Granite Night Mist CEILING: L97 | MIRROR: Width of Panel | OPERATING PANEL FRAME: AL11 Grey | OPERATING PANEL: FUSION COLOR AC7 DISPLAY: LCD | HANDRAIL: P13X12 | SKIRTING: AL12 Natural

These finishes are shown in the photo below

Night Black Techno Grey Nature Beige

White

WALL: K11 Techno Grey | FLOOR: R28 Circle Grey CEILING: L95 | MIRROR: Width of Panel

OPERATING PANEL: FULL HEIGHT COLUMN X24
DISPLAY: LCD | HANDRAIL: P13X12 | SKIRTING: AL12 Natural

Range Finish K11 Techno Grey Finish

K04 K10 K17 Night Black Atlantic Blue Nature Beige

K01 White

WALL: K17 Nature Beige | FLOOR: R58 Vinyl Stone Charcoal Concrete | CEILING: L95 | MIRROR: Width of Panel | OPERATING PANEL FRAME: AL11 Grey | OPERATING PANEL: FUSION COLOR AC7 DISPLAY: LCD | HANDRAIL: P13X12 | SKIRTING: AL12 Natural

These finishes are shown in the photo below

**K04** Night Black

K10

Atlantic Blue Techno Grey

K11

K01

White

WALL: K41 Platinum | FLOOR: G59 Artificial Granite White CEILING: L100 | MIRROR: Partial | OPERATING PANEL FRAME: AL11 Grey | OPERATING PANEL: FUSION COLOR AC7 DISPLAY: LCD | HANDRAIL: P13X12 | SKIRTING: AL12 Natural