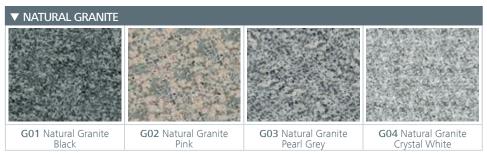

WALL: NE04 Fresno | FLOOR: G02 Natural Granite Pink CEILING: L100 | MIRROR: Full with Band | OPERATING PANEL FRAME: AL11 Grey | OPERATING PANEL: FUSION COLOR AC7 DISPLAY: LCD | HANDRAIL: P13X12 | SKIRTING: AL12 Natural

These finishes are shown in the photo below

NE05 White Orchid

NE06 Grey

NE02

Golden Rot

22

\*Mb

WALL: NE05 White Orchid | FLOOR: G04 Natural Granite Crystal White CEILING: L61 | MIRROR: Width of Panel | OPERATING PANEL FRAME: AL11 Grey | OPERATING PANEL: FUSION COLOR AC5 DISPLAY: LCD | HANDRAIL: P12X12 | SKIRTING: AL12 Natural

These finishes are shown in the photo below

NA01 Oak Nature

WALL: NA04 Olmo

WALL: X02 SB Finish Stainless Steel | FLOOR: G01 Natural Granite Black CEILING: L21 | MIRROR: Width of Panel | OPERATING PANEL FRAME: AL11 Grey | OPERATING PANEL: FUSION COLOR AC7 DISPLAY: LCD | HANDRAIL: P13X12 | SKIRTING: X02 SB Finish Stainless Steel