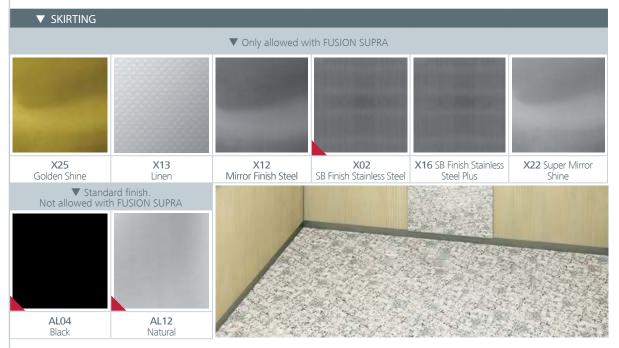

## **O** SUPRA

Stainless steel

- 28 XO2 SB Finish Stainless Steel
- 29 X12 Mirror Finish Steel
- **30** X13 Linen
- 31 X16 SB Finish Stainless Steel Plus
- 32 X22 Super Mirror Shine
- 33 X25 Golden Shine

These finishes are shown in the photo below

X25 Golden Shine

X22 SuperMirror Shine

X12 Mirror

Finish Steel

X13 Linen

X14 Leather X16 SB Finish

Stainless Steel Plus

These finishes are shown in the photo below

X13

SB Finish

Stainless Steel

X14 Leather

Skin

**X16** SB

Steel Plus

Finish Stainless SuperMirror Golden Shine

Shine

Finish Steel

(AISI 304)

X25

\*Mb

WALL: X13 Linen | FLOOR: G63 Eco Granite Star Light CEILING: L96 | MIRROR: Full with Band | OPERATING PANEL FRAME: AL11 Grey | **OPERATING PANEL**: FUSION COLOR AC7 **DISPLAY**: LCD | **HANDRAIL**: P13X12 | **SKIRTING**: X13 Linen

These finishes are shown in the photo below

X22 X25 SuperMirror Golden Shine Shine

X12

Mirror Finish

Steel

SB Finish

Stainless Steel

X14 Leather

Skin

**X16** SB

Steel Plus

Finish Stainless

30

WALL: X13 Linen

(AISI 304)

\*MO

SUPRA Stainless steel

Finish X16 SB Finish Stainless Steel Plus

These finishes are shown in the photo below

X02

SB Finish

Stainless Steel

X12

Mirror Finish

Steel

X13

X14 Leather

Skin

X22

Shine

X25

SuperMirror Golden Shine

These finishes are shown in the photo below

X16 SB X25 Finish Stainless Golden Shine

Steel Plus

X02

SB Finish

X12

Mirror Finish

Steel

X13

Linen

X14 Leather

32

WALL: X25 Golden Shine | FLOOR: G04 Natural Granite Crystal White CEILING: L97 | MIRROR: Full with Band | OPERATING PANEL FRAME: AL11 Grey | OPERATING PANEL: FUSION COLOR AC7 | DISPLAY: LCD HANDRAIL: P13X12 | SKIRTING: X02 SB Finish Stainless Steel

X25 Golden Shine

These finishes are shown in the photo below

WALL: X25 Golden Shine (AISI 304)

SB Finish

Stainless Steel

X12

Mirror Finish

Skin