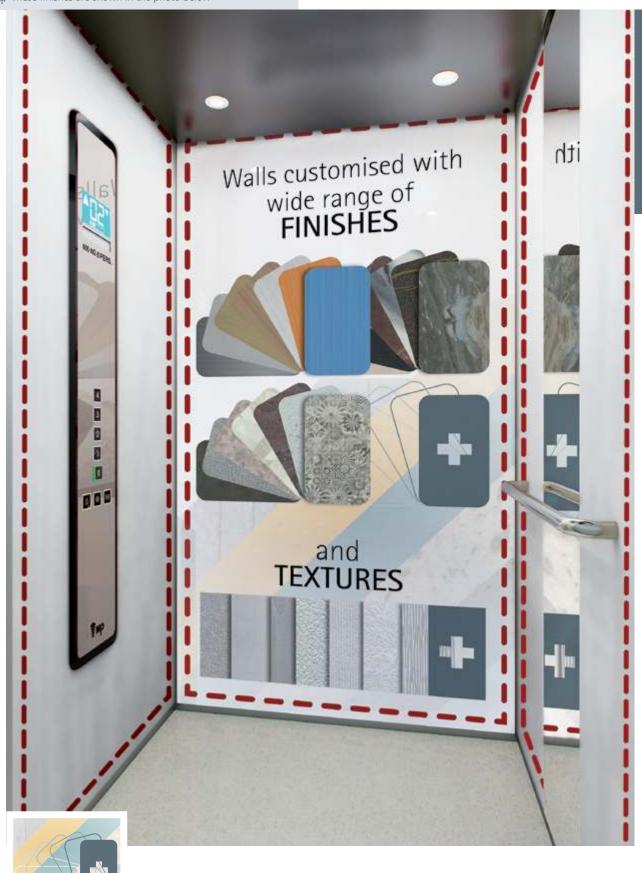

These finishes are shown in the photo below

WALLS: Exclusive. Customise the walls with a wide range of finishes and textures.

WALL: NA01 Oak Nature | FLOOR: G04 Natural Granite Crystal White CEILING: L100 | MIRROR: Full with Band | OPERATING PANEL FRAME: AL11 Grey | OPERATING PANEL: FUSION COLOR AC7 DISPLAY: LCD | HANDRAIL: P13X12 | SKIRTING: AL12 Natural