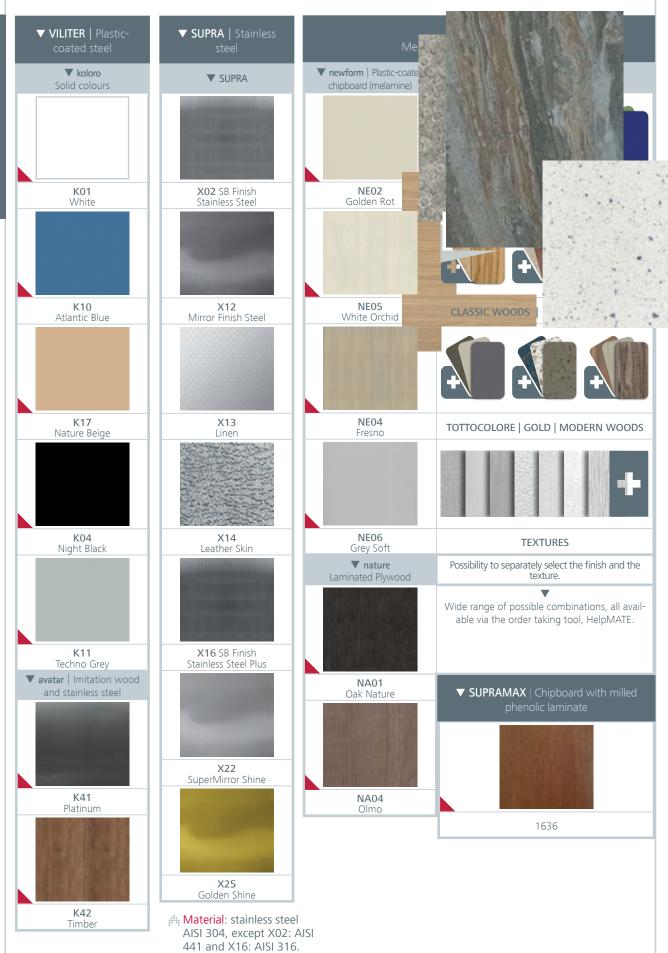

## **O** VILITER

Plastic-coated steel

### koloro

- **14** K01 White
- 15 KO4 Night Black
- 16 K10 Atlantic Blue
- 17 K11 Techno Grey
- 18 K17 Nature Beige

#### avatar

- 19 K41 Platinum
- 20 K42 Timber

## **O** SUPRA

Stainless steel

- 28 XO2 SB Finish Stainless Steel
- 29 X12 Mirror Finish Steel
- **30** X13 Linen
- 31 X16 SB Finish Stainless Steel Plus
- 32 X22 Super Mirror Shine
- 33 X25 Golden Shine

## **O SUPRAMAX**

Chipboard with milled phenolic laminate

34 1636