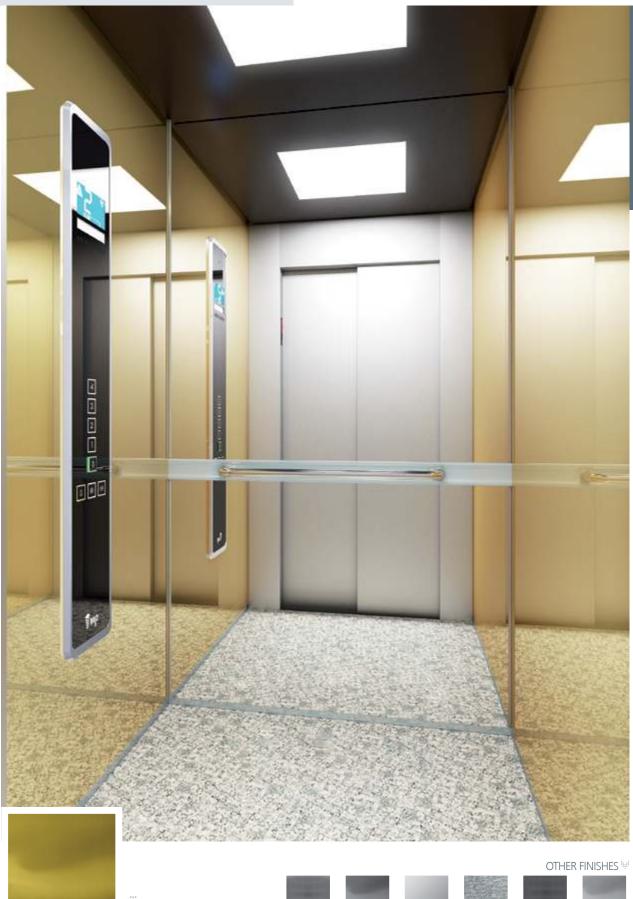

X25 Golden Shine

These finishes are shown in the photo below

WALL: X25 Golden Shine (AISI 304)

SB Finish

Stainless Steel

X12

Mirror Finish

Skin

X13

Linen

X14 Leather

32

WALL: X25 Golden Shine | FLOOR: G04 Natural Granite Crystal White CEILING: L97 | MIRROR: Full with Band | OPERATING PANEL FRAME: AL11 Grey | OPERATING PANEL: FUSION COLOR AC7 | DISPLAY: LCD HANDRAIL: P13X12 | SKIRTING: X02 SB Finish Stainless Steel