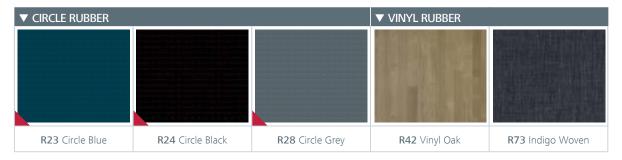

Range newform NE05 White Plastic-coated chipboard (melamine)

Finish Orchid

These finishes are shown in the photo below

NE04 Fresno

NE06 Grey Soft

WALL: NE06 Grey Soft | FLOOR: R73 Indigo Woven CEILING: L40 | MIRROR: Width of Panel | OPERATING PANEL FRAME: AL11 Grey | OPERATING PANEL: FUSION COLOR AC4 DISPLAY: TFT | HANDRAIL: P13X12 | SKIRTING: AL12 Natural

These finishes are shown in the photo below

NA01 Oak Nature

WALL: NA04 Olmo

WALL: X02 SB Finish Stainless Steel | FLOOR: G01 Natural Granite Black CEILING: L21 | MIRROR: Width of Panel | OPERATING PANEL FRAME: AL11 Grey | OPERATING PANEL: FUSION COLOR AC7 DISPLAY: LCD | HANDRAIL: P13X12 | SKIRTING: X02 SB Finish Stainless Steel