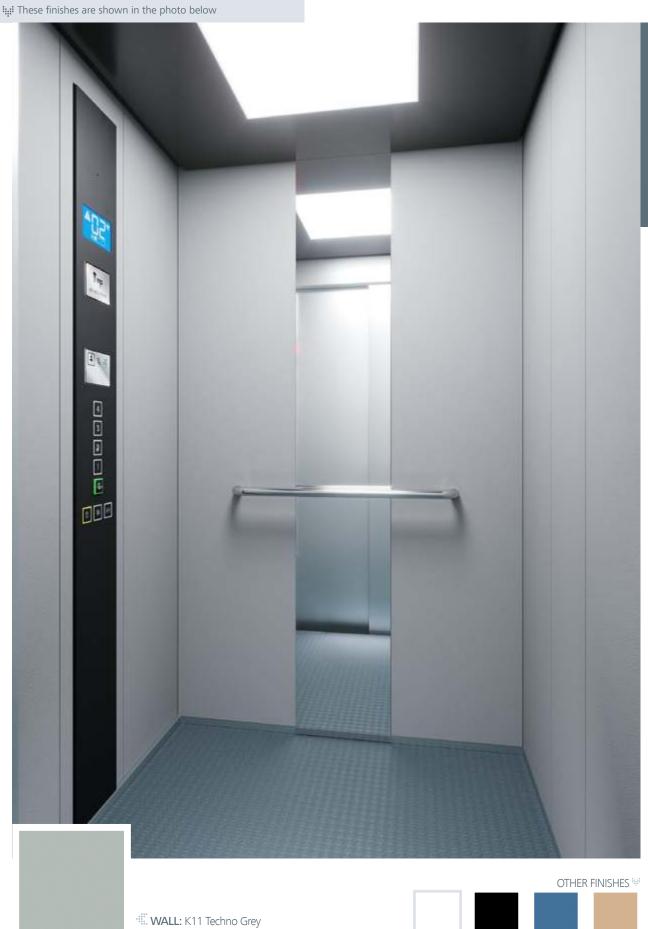

These finishes are shown in the photo below

Night Black Techno Grey Nature Beige

White

WALL: K11 Techno Grey | FLOOR: R28 Circle Grey CEILING: L95 | MIRROR: Width of Panel

OPERATING PANEL: FULL HEIGHT COLUMN X24
DISPLAY: LCD | HANDRAIL: P13X12 | SKIRTING: AL12 Natural

Range Finish K11 Techno Grey Finish

K04 K10 K17 Night Black Atlantic Blue Nature Beige

K01 White

WALL: K17 Nature Beige | FLOOR: R58 Vinyl Stone Charcoal Concrete | CEILING: L95 | MIRROR: Width of Panel | OPERATING PANEL FRAME: AL11 Grey | OPERATING PANEL: FUSION COLOR AC7 DISPLAY: LCD | HANDRAIL: P13X12 | SKIRTING: AL12 Natural