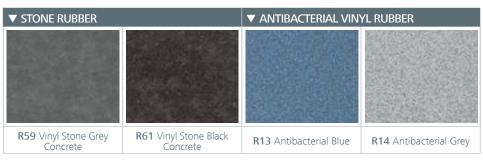

Range Finish K11 Techno Grey Finish

K04 K10 K17 Night Black Atlantic Blue Nature Beige

K01 White

WALL: K17 Nature Beige | FLOOR: R58 Vinyl Stone Charcoal Concrete | CEILING: L95 | MIRROR: Width of Panel | OPERATING PANEL FRAME: AL11 Grey | OPERATING PANEL: FUSION COLOR AC7 DISPLAY: LCD | HANDRAIL: P13X12 | SKIRTING: AL12 Natural

## **AMBIENTUM**

Range Finish Al6

Customised walls with coloured glass panels or printed photos

WALL: Al6 | ATTACHED WALL PANEL: K10 Atlantic Blue | FLOOR:
R13 Antibacterial Blue | CEILING: L100 | MIRROR: Width of Panel
OPERATING PANEL FRAME: AL04 Black | OPERATING PANEL: FUSION
JL Al6 DISPLAY: TFT | HANDRAIL: P13X12 | SKIRTING: AL12 Natural

These finishes are shown in the photo below

These finishes are shown in the photo below

**WALL:** unike. Customise the wall with your own images.

WALL: AI6 ATTACHED WALL PANEL: AC4

FLOOR: R61 Vinyl Stone | CEILING: L40 | MIRROR: Partial