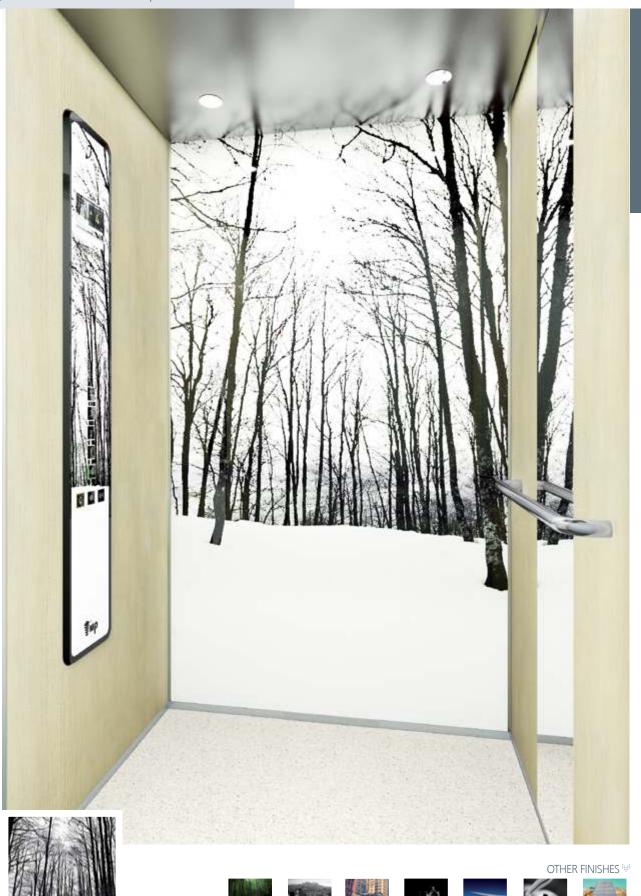

These finishes are shown in the photo below

WALL: Al1 | ATTACHED WALL PANEL: NA04 Olmo | FLOOR: R59 Vinyl Stone Grey Concrete | CEILING: L61 | MIRROR: Width of Panel OPERATING PANEL FRAME: AL04 Black | OPERATING PANEL: FUSION JL Al1 | DISPLAY: LCD | HANDRAIL: P13X12 | SKIRTING: AL12 Natural

#### **AMBIENTUM** Customised walls with coloured glass panels or printed photos

Range Finish JL :: Al1

These finishes are shown in the photo below

AI3

Al4

AI5

Al6

AI7