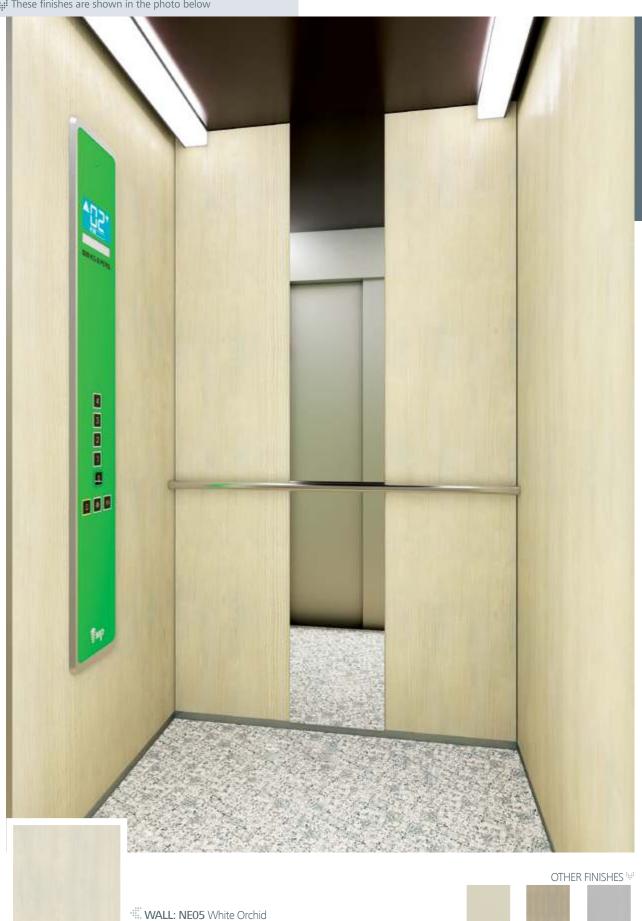

These finishes are shown in the photo below

NE05 White Orchid

NE06 Grey

NE02

Golden Rot

22

\*Mb

WALL: NE05 White Orchid | FLOOR: G04 Natural Granite Crystal White CEILING: L61 | MIRROR: Width of Panel | OPERATING PANEL FRAME: AL11 Grey | OPERATING PANEL: FUSION COLOR AC5 DISPLAY: LCD | HANDRAIL: P12X12 | SKIRTING: AL12 Natural

Range newform NE05 White Plastic-coated chipboard (melamine)

Finish Orchid

These finishes are shown in the photo below

NE04 Fresno

NE06 Grey Soft

WALL: NE06 Grey Soft | FLOOR: R73 Indigo Woven CEILING: L40 | MIRROR: Width of Panel | OPERATING PANEL FRAME: AL11 Grey | OPERATING PANEL: FUSION COLOR AC4 DISPLAY: TFT | HANDRAIL: P13X12 | SKIRTING: AL12 Natural