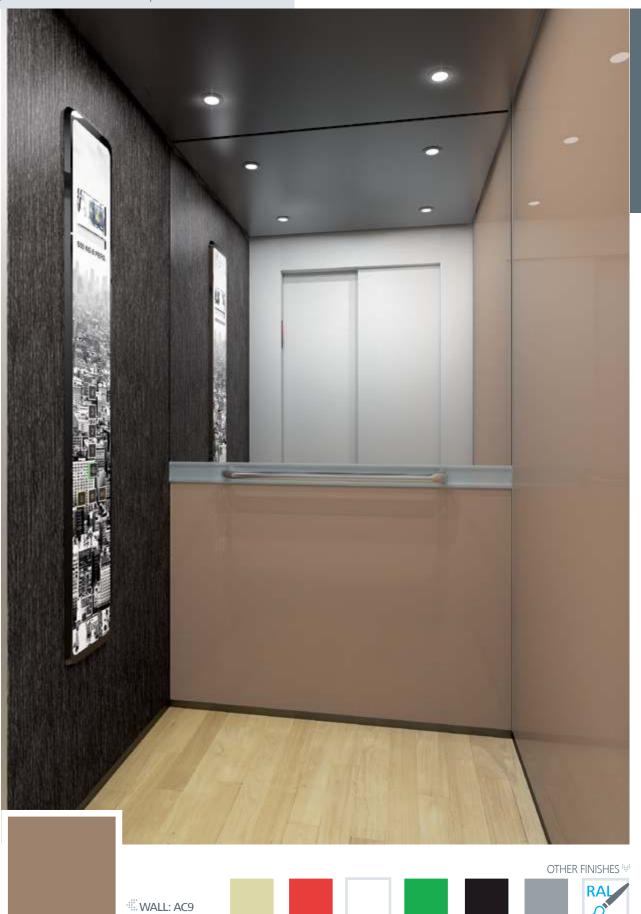

These finishes are shown in the photo below

WALL: AC9 | ATTACHED WALL PANEL: NA01 Oak Nature | FLOOR: R42 Vinyl Oak | CEILING: L40 | MIRROR: Partial | OPERATING PANEL FRAME: AL04 Black | OPERATING PANEL: FUSION JL Al2 | DISPLAY: TFT HANDRAIL: P13X12 | SKIRTING: AL04 Black