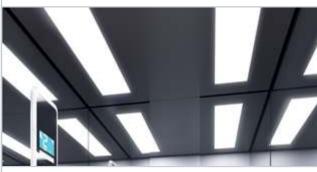

#### ▼ H25 LIGHTING

\* L90 (600 mm x 600 mm) fixed measurements

L61

L97 (600 mm x 600 mm) fixed measurements

L96

- NOTE: In cars with grid soffits, if the width or depth exceeds 1550 mm, two grids shall be used. If the depth and width both exceed 1550 mm, 4 grids shall be used. This is not applicable to L61 lighting.
  - \* LED plate to be fixed directly to ceiling. Available with open ceilings (painted) or with laminate lining (finishes allowed: VILITER and SUPRA).

Model L21

Model L40

Model L95

0.0