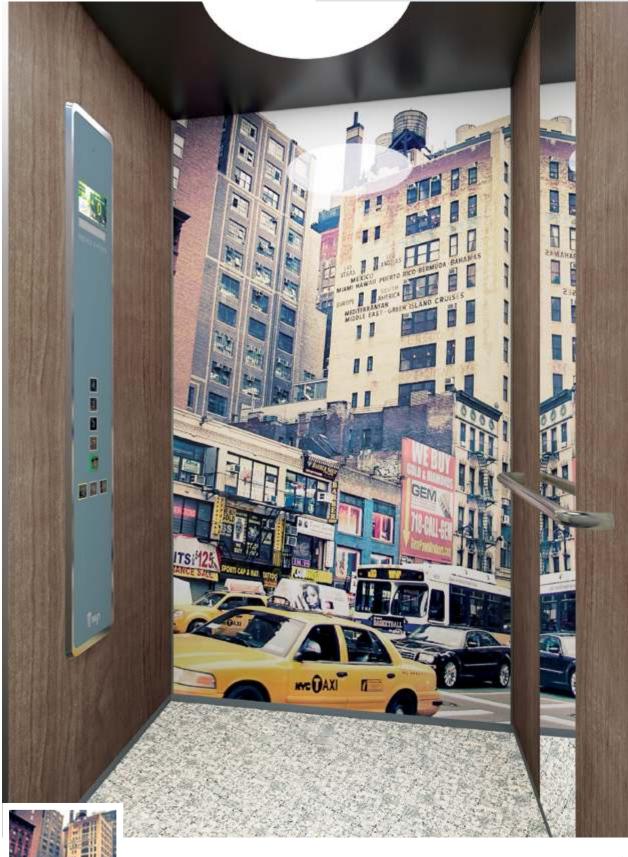

## **AMBIENTUM**

Customised walls with coloured glass panels or printed photos

WALL: Al3 | ATTACHED WALL PANEL: NA04 Olmo | FLOOR: G04 Natural Granite Crystal White | CEILING: L96 | MIRROR: Width of Panel | OPERATING PANEL FRAME: AL11 Grey | OPERATING PANEL: FUSION COLOR AC10 DISPLAY: LCD | HANDRAIL: P13X12 | SKIRTING: AL12 Natural

These finishes are shown in the photo below

WALL: AI3

AI10

Al2 Al4 Al5

WALL: AI5 | ATTACHED WALL PANEL: NE05 White Orchid | FLOOR: G59 Artificial Granite White | CEILING: L40 | MIRROR: Width of Panel OPERATING PANEL FRAME: AL04 Black | OPERATING PANEL: FUSION JL AI5 | DISPLAY: TFT | HANDRAIL: P13X12 | SKIRTING: AL12 Natural