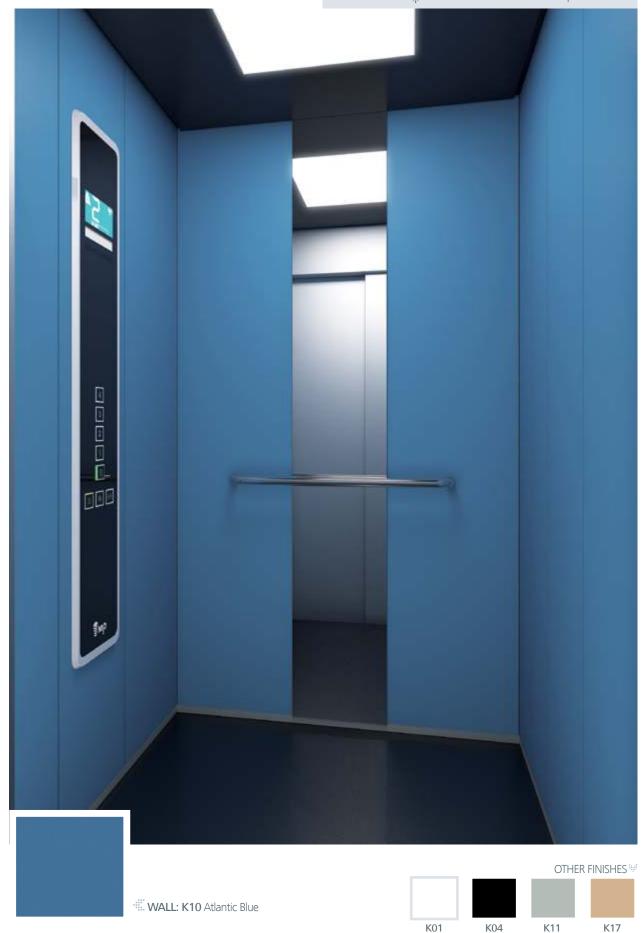

Range Finish
KOOOTO :: KO4 Night Black
Solid colours

These finishes are shown in the photo below

Atlantic Blue Techno Grey Nature Beige

White

WALL: K10 Atlantic Blue | FLOOR: G53 Artificial Granite Night Mist CEILING: L97 | MIRROR: Width of Panel | OPERATING PANEL FRAME: AL11 Grey | OPERATING PANEL: FUSION COLOR AC7 DISPLAY: LCD | HANDRAIL: P13X12 | SKIRTING: AL12 Natural