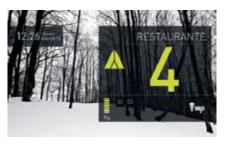

#### More information for users

We offer a wide range of customised TFT and LCD displays. The new TFT designs offer outstanding image quality, providing users with clearer and more accurate information.

Cutting-edge technology for you

#### Adaptable to any model

DISPLAYS TFT-070E and LCD-070E with MP ecoGO controller.

DISPLAYS TFT-043 and 639 with Vía Serie or MicroBASIC controllers.

DISPLAY VS-LCD with Vía Serie controllers.

Material: stainless steel AISI 304, except X02: AISI 441 and X16: AISI 316.