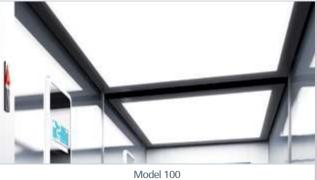

#### ▼ H25 LIGHTING

\* L90 (600 mm x 600 mm) fixed measurements

L61

L97 (600 mm x 600 mm) fixed measurements

L96

- NOTE: In cars with grid soffits, if the width or depth exceeds 1550 mm, two grids shall be used. If the depth and width both exceed 1550 mm, 4 grids shall be used. This is not applicable to L61 lighting.
  - \* LED plate to be fixed directly to ceiling. Available with open ceilings (painted) or with laminate lining (finishes allowed: VILITER and SUPRA).

Model L21

Model L40

Model L95

0.0