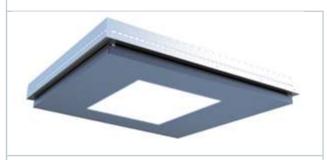

#### ▼ H25 LIGHTING

\* L90 (600 mm x 600 mm) fixed measurements

L61

L97 (600 mm x 600 mm) fixed measurements

L96

- NOTE: In cars with grid soffits, if the width or depth exceeds 1550 mm, two grids shall be used. If the depth and width both exceed 1550 mm, 4 grids shall be used. This is not applicable to L61 lighting.
  - \* LED plate to be fixed directly to ceiling. Available with open ceilings (painted) or with laminate lining (finishes allowed: VILITER and SUPRA).

Model L21

Model L40

Model L95

0.0