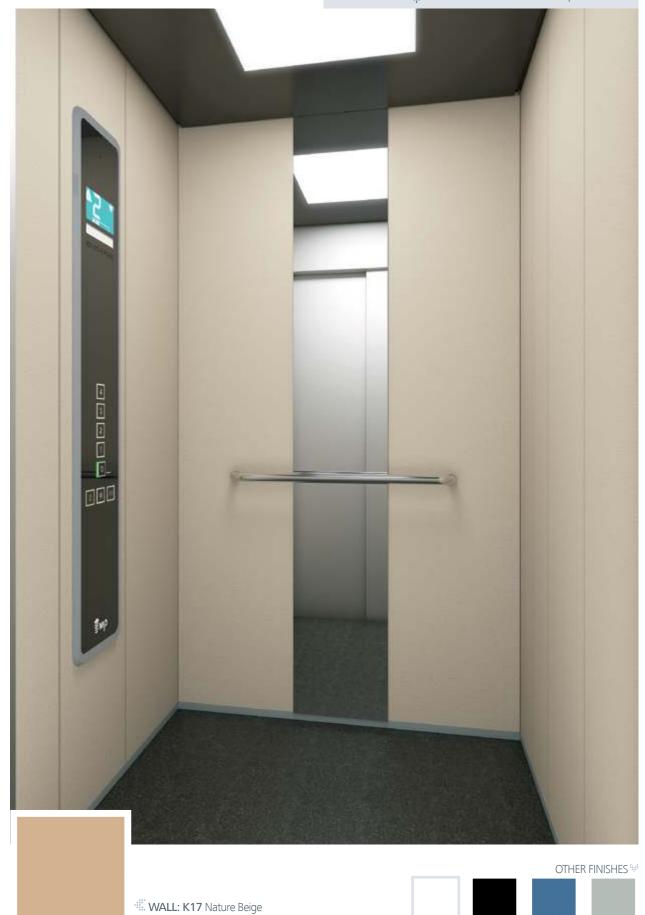

Range Finish K11 Techno Grey Finish

K04 K10 K17 Night Black Atlantic Blue Nature Beige

K01 White

WALL: K17 Nature Beige | FLOOR: R58 Vinyl Stone Charcoal Concrete | CEILING: L95 | MIRROR: Width of Panel | OPERATING PANEL FRAME: AL11 Grey | OPERATING PANEL: FUSION COLOR AC7 DISPLAY: LCD | HANDRAIL: P13X12 | SKIRTING: AL12 Natural