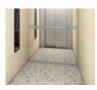

WALL: K01 White | FLOOR: R24 Circle Black | CEILING: L100
MIRROR: Full with Band | OPERATING PANEL FRAME: AL11 Grey
OPERATING PANEL: FUSION COLOR AC7
DISPLAY: LCD | HANDRAIL: P13X12 | SKIRTING: AL12 Natural