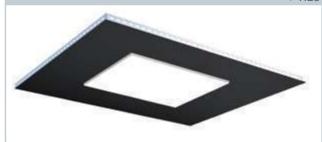

#### ▼ H25 LIGHTING

\* L90 (600 mm x 600 mm) fixed measurements

L61

L97 (600 mm x 600 mm) fixed measurements

L96

- NOTE: In cars with grid soffits, if the width or depth exceeds 1550 mm, two grids shall be used. If the depth and width both exceed 1550 mm, 4 grids shall be used. This is not applicable to L61 lighting.
  - \* LED plate to be fixed directly to ceiling. Available with open ceilings (painted) or with laminate lining (finishes allowed: VILITER and SUPRA).

Model L21

Model L40

Model L95

0.0